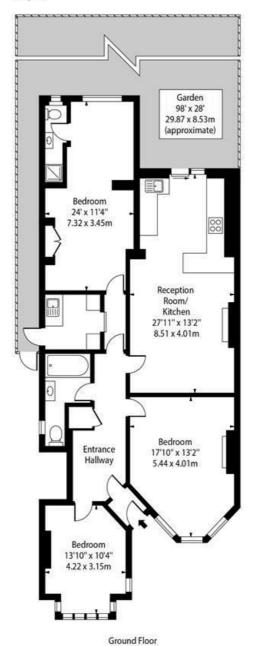

The flat benefits from having off-street parking, and sole use of the property's front entrance, which opens into a generously sized hallway. The 1,237 sqft of internal living space comprises 3 double bedrooms, 2 bathrooms (one en-suite), a large open plan kitchen/reception room, with patio doors leading out to the garden, and a separate utility room, also with garden access.

### **Property Size**

1237.00 sq ft

**Nearest Transport Links** 

#### Staverton Road, NW2

Approx Gross Internal Area

1237 Sq Ft - 114.92 Sq M

For Illustration Purposes Only - Not To Scale Floor Plan by www.nogaphotostudio.com Ref: No.51672

This floor plan should be used as a general outline for guidance only. Any intending purchaser or lessee should satisfy miselves by inspection, searches, enquiries and full survey as to the correctness of each statement. Any areas, measureme or distances quoted are approximate and should not be used to value a property or be the basis of any sale or let.