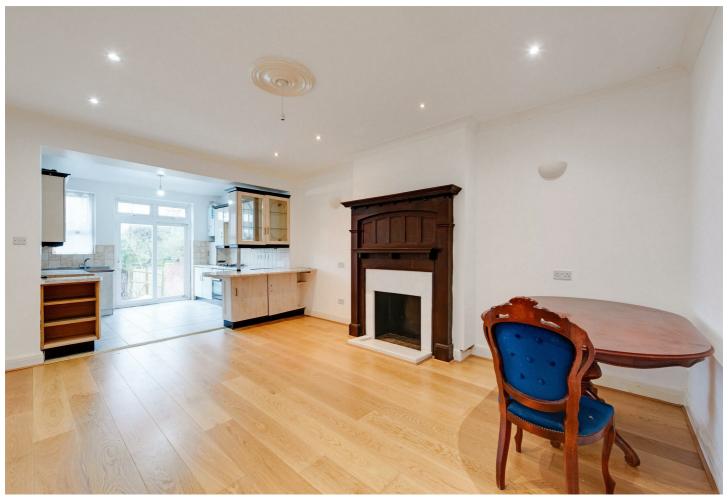

The flat benefits from having off-street parking, and sole use of the property's front entrance, which opens into a generously sized hallway. The 1,237 sqft of internal living space comprises 3 double bedrooms, 2 bathrooms (one en-suite), a large open plan kitchen/reception room, with patio doors leading out to the garden, and a separate utility room, also with garden access.