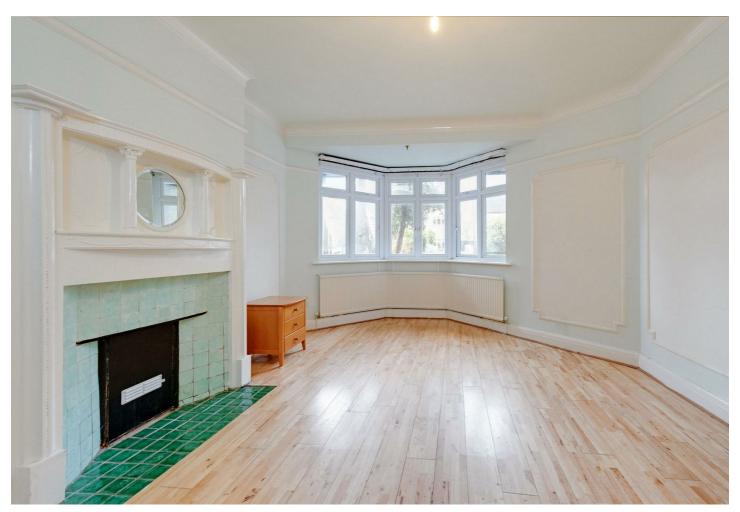

#### **About This Property**

Situated over the entire ground floor of an attractive 1930's semi-detached house, is this large and well-proportioned 3 bedroom flat, boasting high ceilings and a 100ft private garden. The property is being sold with a brand new lease and is chain-free.

The flat benefits from having off-street parking, and sole use of the property's front entrance, which opens into a generously sized hallway. The 1,237 sqft of internal living space comprises 3 double bedrooms, 2 bathrooms (one en-suite), a large open plan kitchen/reception room, with patio doors leading out to the garden, and a separate utility room, also with garden access.

#### **Property Features**

- · Ground Floor Garden Flat
- · Bright and Spacious
- · 3 Double Bedrooms
- · 2 Bathrooms
- · Separate Utility Room
- 100ft Private Garden
- · Chain-Free
- · Off-Street Parking