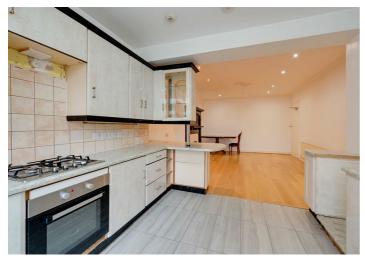

The flat benefits from having off-street parking, and sole use of the property's front entrance, which opens into a generously sized hallway. The 1,237 sqft of internal living space comprises 3 double bedrooms, 2 bathrooms (one en-suite), a large open plan kitchen/reception room, with patio doors leading out to the garden, and a separate utility room, also with garden access.