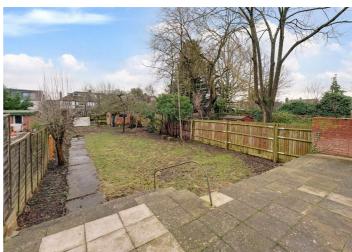

#### **About This Property**

Situated over the entire ground floor of an attractive 1930's semi-detached house, is this large and well-proportioned 3 bedroom flat, boasting high ceilings and a 100ft private garden. The property is being sold with a brand new lease and is chain-free.

#### **Property Features**

- · Ground Floor Garden Flat
- · Bright and Spacious
- · 3 Double Bedrooms
- · 2 Bathrooms
- · Separate Utility Room
- 100ft Private Garden
- · Chain-Free
- · Off-Street Parking