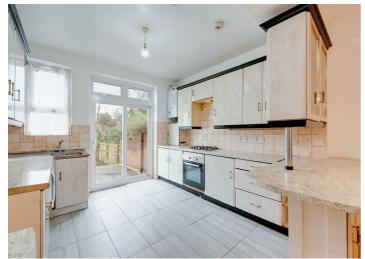

The flat benefits from having off-street parking, and sole use of the property's front entrance, which opens into a generously sized hallway. The 1,237 sqft of internal living space comprises 3 double bedrooms, 2 bathrooms (one en-suite), a large open plan kitchen/reception room, with patio doors leading out to the garden, and a separate utility room, also with garden access.

#### **Property Features**

- · Ground Floor Garden Flat
- · Bright and Spacious
- · 3 Double Bedrooms
- · 2 Bathrooms
- · Separate Utility Room
- 100ft Private Garden
- · Chain-Free
- · Off-Street Parking