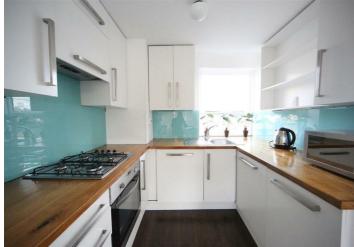

The flat consists of a modern open plan kitchen reception, with great views of the BT Tower from your kitchen window. The flat retains great natural light and has maximised the space efficiently to create a warm and homely feel. There is a large modern bedroom and separate bathroom both finished to a high standard.

#### **Property Features**

- · Newly Refurbished
- · 1 double bedroom
- · Reception
- Kitchen
- · Bathroom
- · Wood floors throughout
- · Short walk to Marylebone & Baker st stations
- · Moments to Regents Park