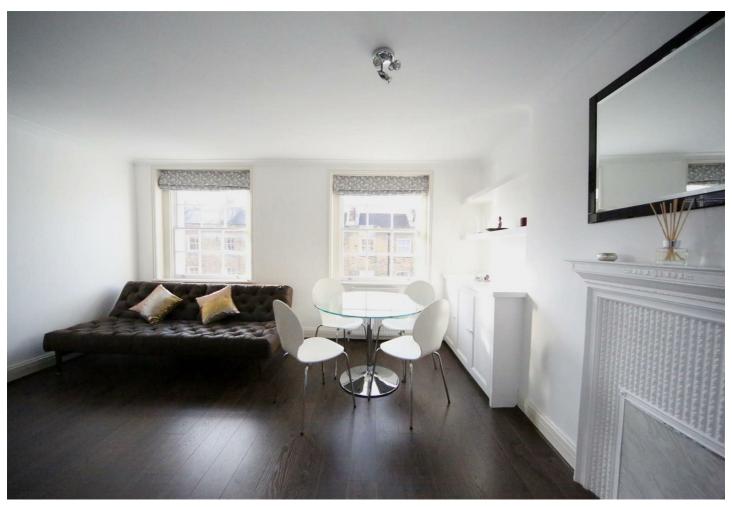

The flat consists of a modern open plan kitchen reception, with great views of the BT Tower from your kitchen window. The flat retains great natural light and has maximised the space efficiently to create a warm and homely feel. There is a large modern bedroom and separate bathroom both finished to a high standard.

#### **Property Features**

- · Newly Refurbished
- · 1 double bedroom
- · Reception
- Kitchen
- · Bathroom
- · Wood floors throughout
- · Short walk to Marylebone & Baker st stations
- · Moments to Regents Park