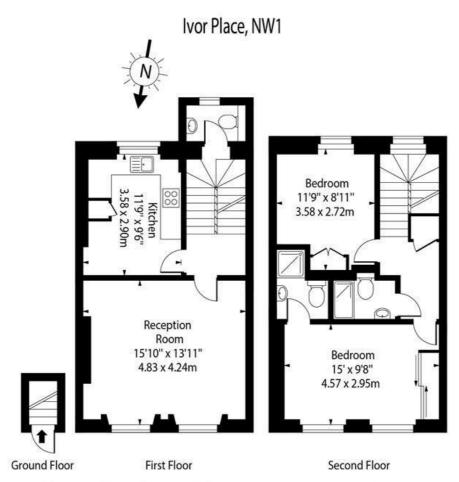

## **Property Features**

Property Size 847.00 sq ft

Approx Gross Internal Area 847 Sq Ft - 78.68 Sq M

For Illustration Purposes Only - Not To Scale Floor Plan by www.nogaphotostudio.com Ref: No.52402

This floor plan should be used as a general outline for guidance only. Any intending purchaser or lessee should satisfy themselves by inspection, searches, enquiries and full survey as to the correctness of each statement. Any areas, measurements or distances quoted are approximate and should not be used to value a property or be the basis of any sale or let.