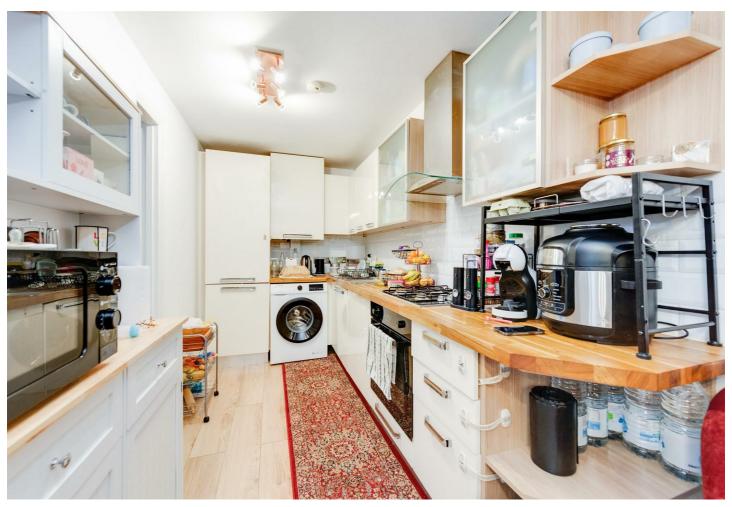

### **About This Property**

Superb three bedroom, two bathroom, garden flat, situated on the ground floor of this small purpose-built block on Renters Avenue.

This stylish property benefits from off-street parking, a share of freehold and a private wrap around garden. 700 sq ft of well-proportioned living accommodation offers three good sized bedrooms, an open-plan kitchen reception room, and two bathrooms (one en-suite). Extended and refurbished in 2017. There is also the possibility to further extend (STPP).

#### **Property Features**

- · Three Bedroom Garden Flat
- · Two Bathrooms
- · Open Plan Kitchen Reception Room
- · Private Garden
- · Off-Street Parking Space
- · Share of Freehold
- · Excellent Transport Links
- · Near to Brent Cross Shopping Centre