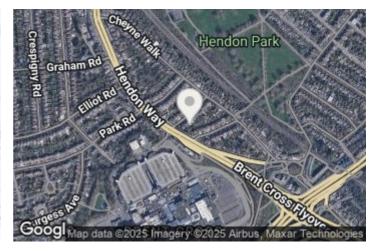

Ideally located, Hendon Central Underground station (Northern line) is under 10 mins walk away, and Hendon Railway station (Thameslink) is a 15 min walk away. The excellent transport links include fast access to the A41, A406 and M1, and the property is also well-served by the large bus station at Brent Cross Shopping Centre. Having Brent Cross within such easy reach provides a fantastic array of shops, restaurants and amenities right on your door step.

### **Property Size** 700.00 sq ft

**Nearest Transport Links** 