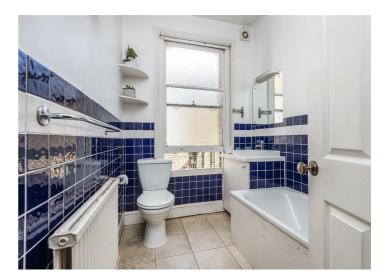

The original layout has been reconfigured to provide optimal space for modern-day living, with two great-sized double bedrooms, bathroom, and a spacious open-plan kitchen reception room to the rear. It further benefits from high ceilings and great natural light.