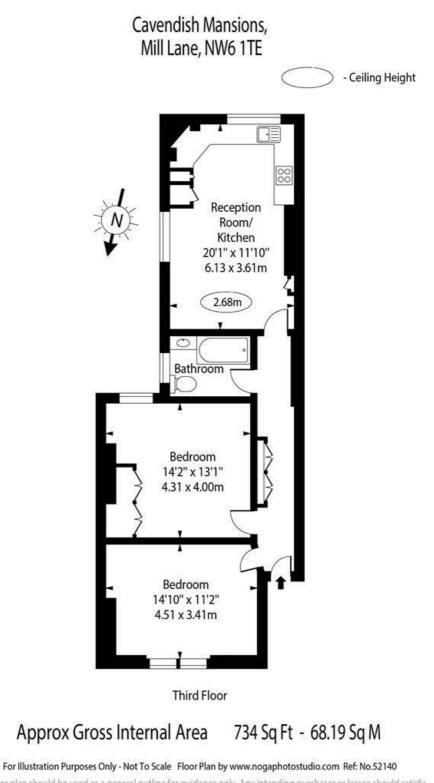

The original layout has been reconfigured to provide optimal space for modern-day living, with two great-sized double bedrooms, bathroom, and a spacious open-plan kitchen reception room to the rear. It further benefits from high ceilings and great natural light.

#### **Property Size**

734.00 sq ft

Nearest Transport Links

Property Consultants

This floor plan should be used as a general outline for guidance only. Any intending purchaser or lessee should satisfy themselves by inspection, searches, enquiries and full survey as to the correctness of each statement. Any areas, measurements or distances quoted are approximate and should not be used to value a property or be the basis of any sale or let.