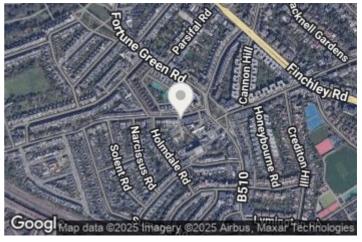

Cavendish Mansions is located near to the superb transport links, shops, cafes and amenities of West End Lane. The property is also conveniently close to the popular Ofsted rated Emmanuel Primary School.

#### **Property Size**

734.00 sq ft

Nearest Transport Links

Property Consultants

This floor plan should be used as a general outline for guidance only. Any intending purchaser or lessee should satisfy themselves by inspection, searches, enquiries and full survey as to the correctness of each statement. Any areas, measurements or distances quoted are approximate and should not be used to value a property or be the basis of any sale or let.