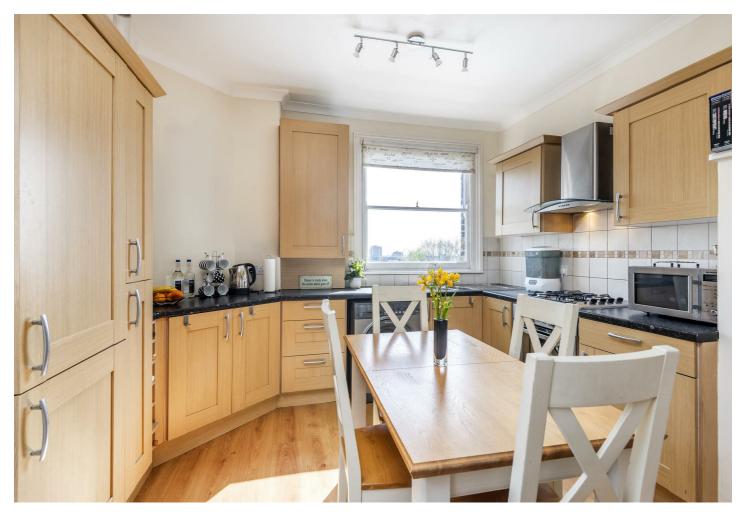

The original layout has been reconfigured to provide optimal space for modern-day living, with two great-sized double bedrooms, bathroom, and a spacious open-plan kitchen reception room to the rear. It further benefits from high ceilings and great natural light.