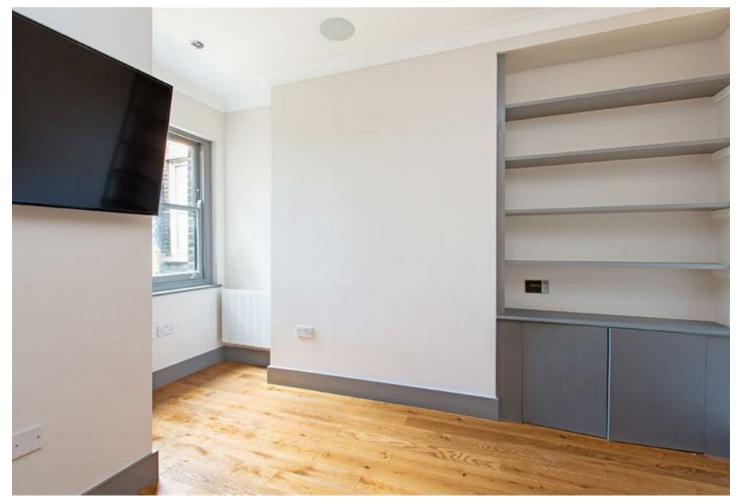

### **About This Property**

A refurbished, 2nd floor cosy studio in the centre of West Hampstead. This property comes with en-suite shower room, good built-in storage, wooden floors and double glazed windows. The studio does not have a self contained kitchen, but has a shared separate modern fitted kitchen located close to the room, this is shared with two other studios. The room also comes with a smart LED TV and built in surround speakers in the ceilings!

#### **Property Features**

- Studio
- En-suite Shower Room
- Shared Kitchen
- Wood Floors
- · Newly Refurbished
- · 10 min walk to West Hampstead station