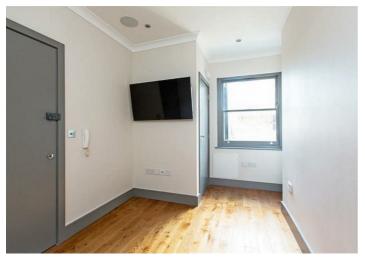

### **About This Property**

A refurbished, 2nd floor cosy studio in the centre of West Hampstead. This property comes with en-suite shower room, good built-in storage, wooden floors and double glazed windows. The studio does not have a self contained kitchen, but has a shared separate modern fitted kitchen located close to the room, this is shared with two other studios. The room also comes with a smart LED TV and built in surround speakers in the ceilings!

#### **Property Features**

- Studio
- En-suite Shower Room
- Shared Kitchen
- Wood Floors
- · Newly Refurbished
- · 10 min walk to West Hampstead station