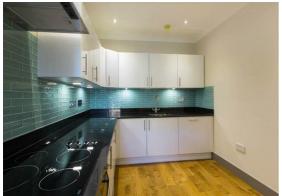

### **About This Property**

A refurbished, 2nd floor cosy studio in the centre of West Hampstead. This property comes with en-suite shower room, good built-in storage, wooden floors and double glazed windows. The studio does not have a self contained kitchen, but has a shared separate modern fitted kitchen located close to the room, this is shared with two other studios. The room also comes with a smart LED TV and built in surround speakers in the ceilings!

#### **Property Features**

- Studio
- En-suite Shower Room
- Shared Kitchen
- Wood Floors
- · Newly Refurbished
- · 10 min walk to West Hampstead station