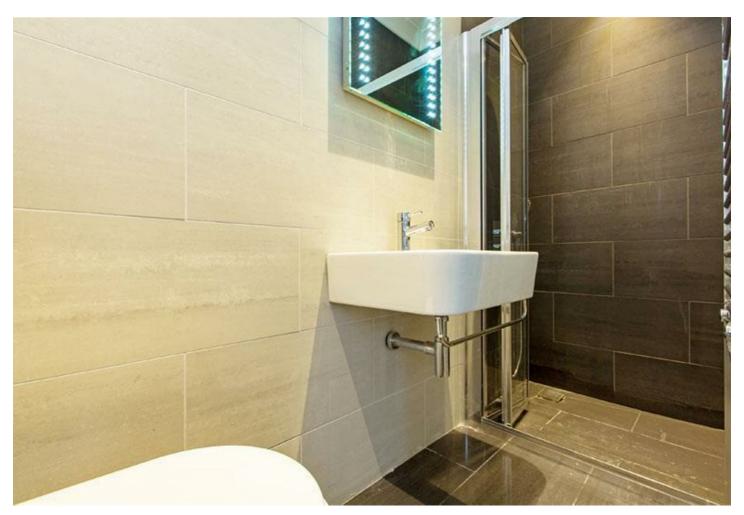

### **About This Property**

A refurbished, 2nd floor cosy studio in the centre of West Hampstead. This property comes with en-suite shower room, good built-in storage, wooden floors and double glazed windows. The studio does not have a self contained kitchen, but has a shared separate modern fitted kitchen located close to the room, this is shared with two other studios. The room also comes with a smart LED TV and built in surround speakers in the ceilings!

#### **Property Features**

- Studio
- En-suite Shower Room
- Shared Kitchen
- Wood Floors
- · Newly Refurbished
- · 10 min walk to West Hampstead station