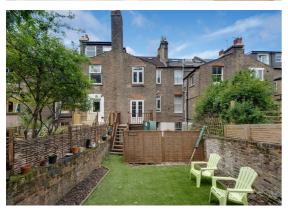

### **About This Property**

This superb five-bedroom, two-bathroom terraced house with private garden has been recently refurbished and is located in West Hampstead. Offered fully furnished. Available from July 2025.

The property boasts five double bedrooms and two brand new, stylish bathrooms, including a main bathroom, featuring both a bath and separate shower cubicle, and an en-suite. There is a spacious living room and a separate eat-in kitchen with integrated dishwasher, large American-style fridge freezer, washing machine and tumble dryer, leading out to a balcony and large well-kept garden.