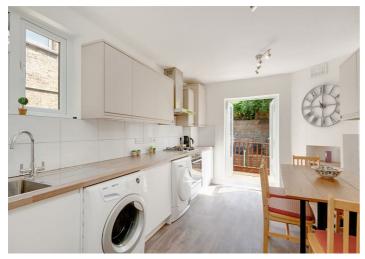

The property boasts five double bedrooms and two brand new, stylish bathrooms, including a main bathroom, featuring both a bath and separate shower cubicle, and an en-suite. There is a spacious living room and a separate eat-in kitchen with integrated dishwasher, large American-style fridge freezer, washing machine and tumble dryer, leading out to a balcony and large well-kept garden.