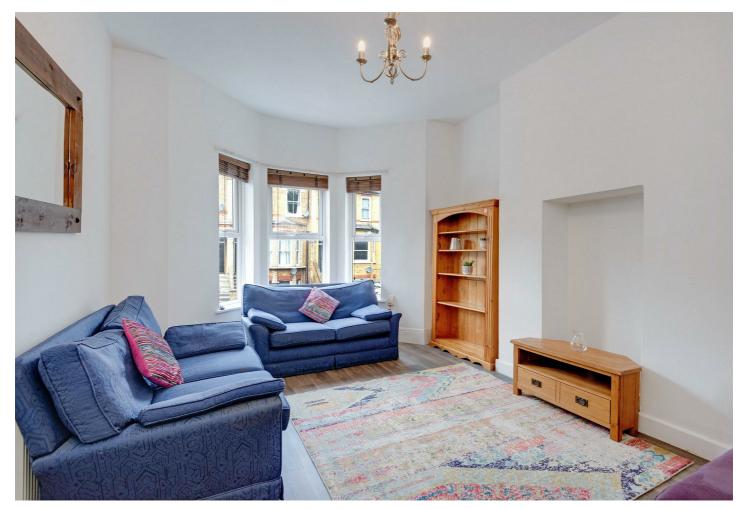

### **About This Property**

This superb five-bedroom, two-bathroom terraced house with private garden has been recently refurbished and is located in West Hampstead. Offered fully furnished. Available from July 2025.

The property boasts five double bedrooms and two brand new, stylish bathrooms, including a main bathroom, featuring both a bath and separate shower cubicle, and an en-suite. There is a spacious living room and a separate eat-in kitchen with integrated dishwasher, large American-style fridge freezer, washing machine and tumble dryer, leading out to a balcony and large well-kept garden.

### **Property Features**

- Fully Furnished Terraced House
- · Private Balcony and Garden
- · Five Double Bedrooms
- · Two Brand New Bathrooms
- · Close to Transport Links (Overground, Jubillee Line and Thameslink)
- · Available July 2025