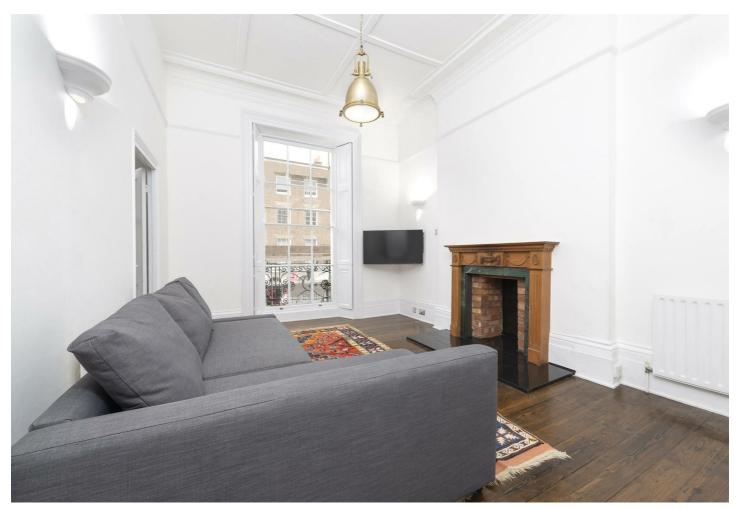

#### **About This Property**

This superb and substantial 1 bedroom apartment has just been renovated in its entirety to the highest standard.

Situated on the 1st floor of the period conversation and located opposite Regents Park the property consists of a large double bedroom with fitted cupboards, bright an spacious reception room with feature fireplace, separate fitted eat in kitchen and contemporary bathroom.

The apartment features new double glazed floor to ceiling windows, original hardwood flooring which has been striped back and stained and a newly refurbished kitchen.

The apartment further benefits from its close proximity to Baker St station, local shops and amenities and The West End.

#### **Property Features**

- · Double bedroom
- · Separate fitted kitchen
- · Large reception
- · Family bathroom
- · High ceilings
- · Large windows
- · Moments to Baker St station
- 5 mins walk to Regents Park