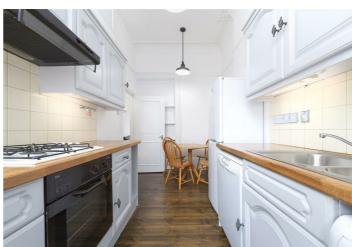

#### **About This Property**

This superb and substantial 1 bedroom apartment has just been renovated in its entirety to the highest standard.

Situated on the 1st floor of the period conversation and located opposite Regents Park the property consists of a large double bedroom with fitted cupboards, bright an spacious reception room with feature fireplace, separate fitted eat in kitchen and contemporary bathroom.

The apartment features new double glazed floor to ceiling windows, original hardwood flooring which has been striped back and stained and a newly refurbished kitchen.

The apartment further benefits from its close proximity to Baker St station, local shops and amenities and The West End.