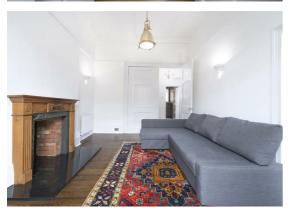

#### **About This Property**

This superb and substantial 1 bedroom apartment has just been renovated in its entirety to the highest standard.

Situated on the 1st floor of the period conversation and located opposite Regents Park the property consists of a large double bedroom with fitted cupboards, bright an spacious reception room with feature fireplace, separate fitted eat in kitchen and contemporary bathroom.

The apartment features new double glazed floor to ceiling windows, original hardwood flooring which has been striped back and stained and a newly refurbished kitchen.

The apartment further benefits from its close proximity to Baker St station, local shops and amenities and The West End.

#### **Property Features**

- · Double bedroom
- · Separate fitted kitchen
- · Large reception
- · Family bathroom
- · High ceilings
- · Large windows
- · Moments to Baker St station
- 5 mins walk to Regents Park