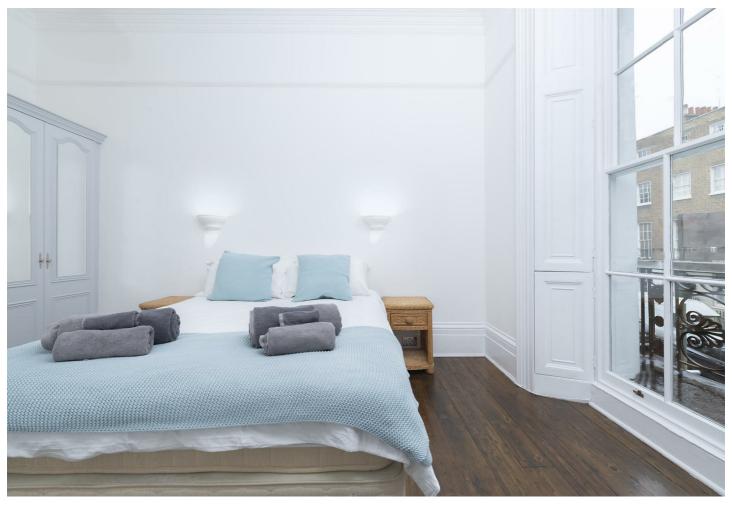

#### **About This Property**

This superb and substantial 1 bedroom apartment has just been renovated in its entirety to the highest standard.

Situated on the 1st floor of the period conversation and located opposite Regents Park the property consists of a large double bedroom with fitted cupboards, bright an spacious reception room with feature fireplace, separate fitted eat in kitchen and contemporary bathroom.

The apartment features new double glazed floor to ceiling windows, original hardwood flooring which has been striped back and stained and a newly refurbished kitchen.

The apartment further benefits from its close proximity to Baker St station, local shops and amenities and The West End.

#### **Property Features**

- · Double bedroom
- · Separate fitted kitchen
- · Large reception
- · Family bathroom
- · High ceilings
- · Large windows
- · Moments to Baker St station
- 5 mins walk to Regents Park