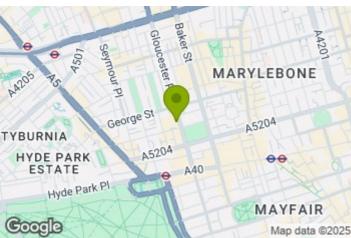

### TO LET

Gloucester Place, Marylebone, London NW1

The apartment features new double glazed floor to ceiling windows, original hardwood flooring which has been striped back and stained and a newly refurbished kitchen.

The apartment further benefits from its close proximity to Baker St station, local shops and amenities and The West End.