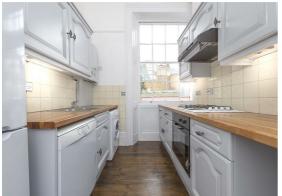

#### **About This Property**

This superb and substantial 1 bedroom apartment has just been renovated in its entirety to the highest standard.

Situated on the 1st floor of the period conversation and located opposite Regents Park the property consists of a large double bedroom with fitted cupboards, bright an spacious reception room with feature fireplace, separate fitted eat in kitchen and contemporary bathroom.

The apartment features new double glazed floor to ceiling windows, original hardwood flooring which has been striped back and stained and a newly refurbished kitchen.

The apartment further benefits from its close proximity to Baker St station, local shops and amenities and The West End.

#### **Property Features**

- · Double bedroom
- · Separate fitted kitchen
- · Large reception
- · Family bathroom
- · High ceilings
- · Large windows
- · Moments to Baker St station
- 5 mins walk to Regents Park