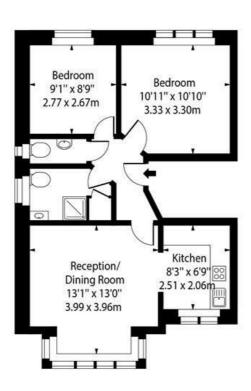

### **Property Size** 525.00 sq ft

**Property Consultants** 

#### St George's Road NW11

First Floor

Approx Gross Internal Area 525 Sq Ft - 49 Sq M For Illustration Purposes Only - Not to Scale

This floor plan is for guidance only. Measurements are approximate and not to scale. Windows and doors openings are approximate. Whilst care is taken in the preparation of this plan, please check all dimensions, shapes and compass bearings before making any decisions that are reliant on the information displayed. The services, systems and appliances shown have not been tested and no guarantee as to their operability or efficiency can be given.