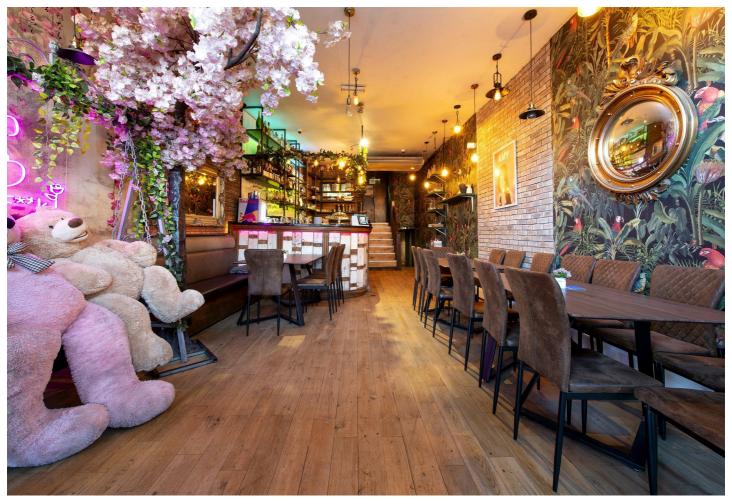

#### Key Features

COMMERCIAL UNIT (ground and lower ground):

- ~ 894 sqft of internal floor space, including a kitchen, storage space and toilets
- $\sim$  Large covered forecourt on West End Lane, providing an extra 612 sqft of usable space
- ~ Commercial lease in place until 28th September 2033. Currently achieving £32,000pa. FRI, with 5-yearly rent reviews. ERV: £38,750pa