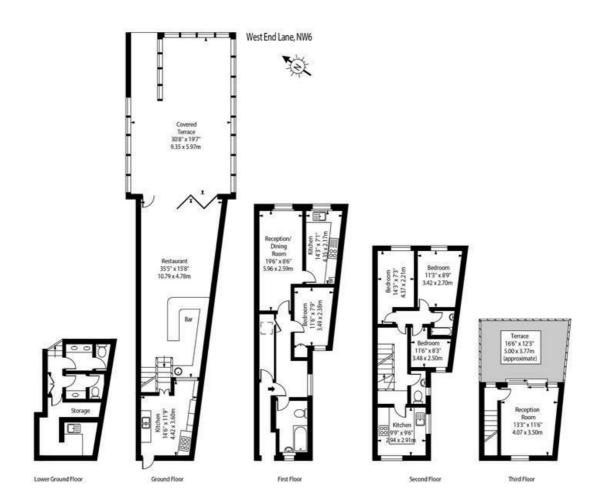

### **About This Property**

INVESTMENT - New to the market is this FREEHOLD end of terrace building in central West Hampstead, spread over 5 floors (2,202 sqft), comprising a ground floor COMMERCIAL UNIT, which is subject to a commercial lease (A3), and both RESIDENTIAL FLATS above.

#### Key Features

COMMERCIAL UNIT (ground and lower ground):

- ~ 894 sqft of internal floor space, including a kitchen, storage space and toilets
- $\sim$  Large covered forecourt on West End Lane, providing an extra 612 sqft of usable space
- ~ Commercial lease in place until 28th September 2033. Currently achieving £32,000pa. FRI, with 5-yearly rent reviews. ERV: £38,750pa

#### UPPER PARTS (two residential flats):

- ~ Rear front door access to both flats
- $\sim$  First floor 1-bed flat (518 sqft), offering a bedroom, bathroom, kitchen and reception room
- $\sim$  Top floor duplex 3-bed flat (745 sqft), offering 3 bedrooms, bathroom, kitchen and a top floor reception room with roof terrace

## **Property Size** 2202.00 sq ft

Approx Gross Internal Area 2202 Sq Ft - 204.57 Sq M

Floor Area Including Covered Terrace 2814 Sq Ft - 261.45 Sq M