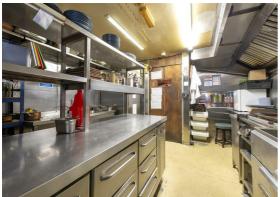

#### Key Features

COMMERCIAL UNIT (ground and lower ground):

- ~ 894 sqft of internal floor space, including a kitchen, storage space and toilets
- $\sim$  Large covered forecourt on West End Lane, providing an extra 612 sqft of usable space
- ~ Commercial lease in place until 28th September 2033. Currently achieving £32,000pa. FRI, with 5-yearly rent reviews. ERV: £38,750pa