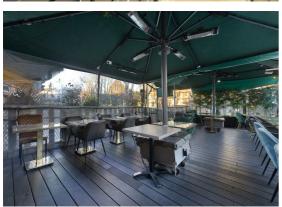

#### UPPER PARTS (two residential flats):

- ~ Rear front door access to both flats
- $\sim$  First floor 1-bed flat (518 sqft), offering a bedroom, bathroom, kitchen and reception room
- $\sim$  Top floor duplex 3-bed flat (745 sqft), offering 3 bedrooms, bathroom, kitchen and a top floor reception room with roof terrace