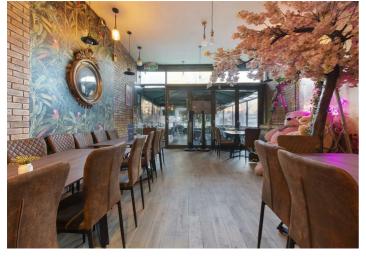

#### Key Features

COMMERCIAL UNIT (ground and lower ground):

- ~ 894 sqft of internal floor space, including a kitchen, storage space and toilets
- $\sim$  Large covered forecourt on West End Lane, providing an extra 612 sqft of usable space
- ~ Commercial lease in place until 28th September 2033. Currently achieving £32,000pa. FRI, with 5-yearly rent reviews. ERV: £38,750pa