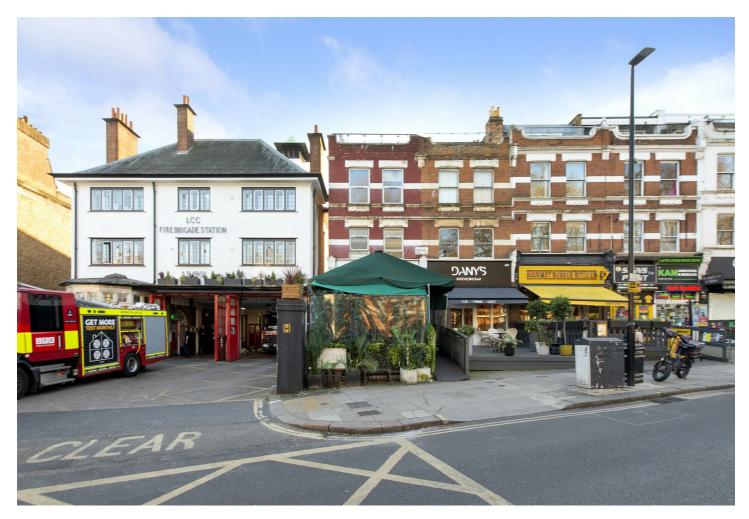

## Alexanders

**FOR SALE** 

**Property Consultants** 

327 West End Lane, West Hamsptead, London NW6

Asking Price £1,500,000 | Freehold

### **About This Property**

INVESTMENT - New to the market is this FREEHOLD end of terrace building in central West Hampstead, spread over 5 floors (2,202 sqft), comprising a ground floor COMMERCIAL UNIT, which is subject to a commercial lease (A3), and both RESIDENTIAL FLATS above.

#### Key Features

COMMERCIAL UNIT (ground and lower ground):

- ~ 894 sqft of internal floor space, including a kitchen, storage space and toilets
- $\sim$  Large covered forecourt on West End Lane, providing an extra 612 sqft of usable space
- ~ Commercial lease in place until 28th September 2033. Currently achieving £32,000pa. FRI, with 5-yearly rent reviews. ERV: £38,750pa

### **Property Features**

- End of Terrace Building (5 Floors)
- · Freehold
- · Ground Floor Commercial Unit with Covered Forecourt
- · Commercial Lease in Place Until 28/09/33
- · Including Upper Parts: 2 Residential Flats
- · Roof Terrace
- · Prime West Hampstead Location
- $\cdot$  Close to Thameslink, Underground (Jubilee Line) & Overground Stations