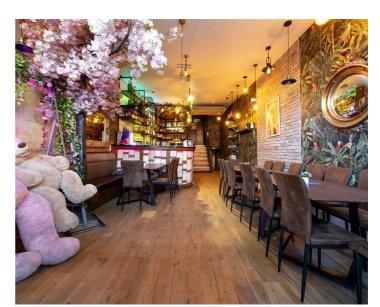

#### About This Property

INVESTMENT - New to the market is this freehold ground floor retail unit, which is subject to a commercial lease (A3). The premises are located on the ground and lower ground floors of an end of terrace building in central West Hampstead. Offered with entire freehold attached.

The property comprises 894 sqft of internal floor space, which includes a raised kitchen to the rear and storage space and toilets on the lower ground floor. In addition, there is a large covered terrace, providing an extra 612 sqft of usable space.