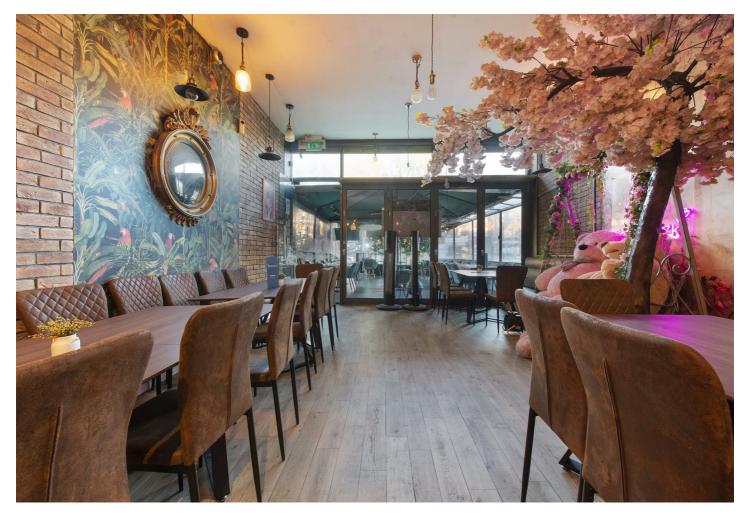

#### About This Property

INVESTMENT - New to the market is this freehold ground floor retail unit, which is subject to a commercial lease (A3). The premises are located on the ground and lower ground floors of an end of terrace building in central West Hampstead. Offered with entire freehold attached.

The property comprises 894 sqft of internal floor space, which includes a raised kitchen to the rear and storage space and toilets on the lower ground floor. In addition, there is a large covered terrace, providing an extra 612 sqft of usable space.

#### **Property Features**

- Ground Floor Commercial Unit
- Large Covered Forecourt
- Freehold
- End of Terrace Building
- Over 1,500 SqFt of Usable Space
- Commercial Lease (A3) in Place Until 28/09/33
- Prime West Hampstead Location
- Close to Thameslink, Underground (Jubilee Line) & Overground Stations