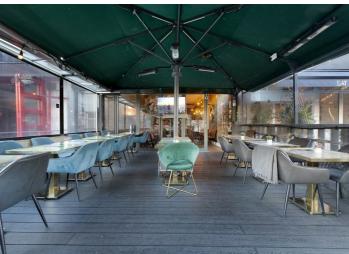

#### About This Property

INVESTMENT - New to the market is this freehold ground floor retail unit, which is subject to a commercial lease (A3). The premises are located on the ground and lower ground floors of an end of terrace building in central West Hampstead. Offered with entire freehold attached.

The property comprises 894 sqft of internal floor space, which includes a raised kitchen to the rear and storage space and toilets on the lower ground floor. In addition, there is a large covered terrace, providing an extra 612 sqft of usable space.