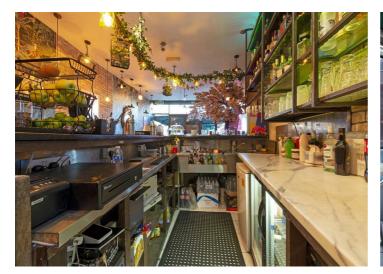

#### About This Property

INVESTMENT - New to the market is this freehold ground floor retail unit, which is subject to a commercial lease (A3). The premises are located on the ground and lower ground floors of an end of terrace building in central West Hampstead. Offered with entire freehold attached.

The property comprises 894 sqft of internal floor space, which includes a raised kitchen to the rear and storage space and toilets on the lower ground floor. In addition, there is a large covered terrace, providing an extra 612 sqft of usable space.