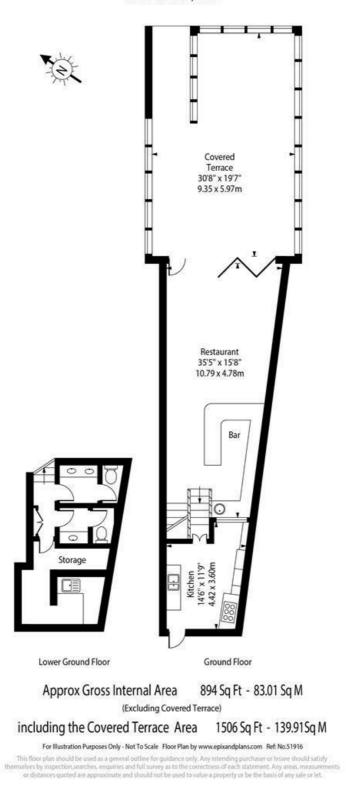

The property comprises 894 sqft of internal floor space, which includes a raised kitchen to the rear and storage space and toilets on the lower ground floor. In addition, there is a large covered terrace, providing an extra 612 sqft of usable space.

There is a commercial lease in place until 28th September 2033. Currently achieving £32,000pa. FRI, with 5-yearly rent reviews. ERV: £38,750pa

Two residential units above are also for sale. Please enquire for further details.