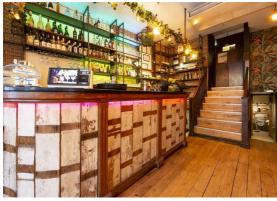

#### About This Property

INVESTMENT - New to the market is this freehold ground floor retail unit, which is subject to a commercial lease (A3). The premises are located on the ground and lower ground floors of an end of terrace building in central West Hampstead. Offered with entire freehold attached.

#### **Property Features**

- Ground Floor Commercial Unit
- Large Covered Forecourt
- Freehold
- End of Terrace Building
- Over 1,500 SqFt of Usable Space
- Commercial Lease (A3) in Place Until 28/09/33
- Prime West Hampstead Location
- Close to Thameslink, Underground (Jubilee Line) & Overground Stations