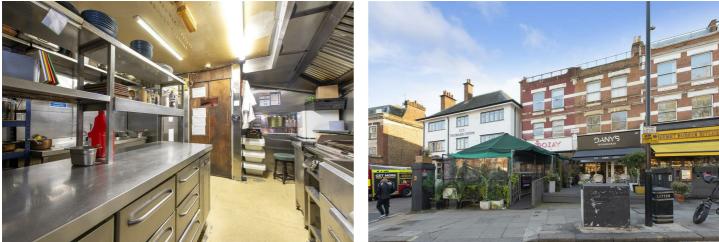

#### About This Property

INVESTMENT - New to the market is this freehold ground floor retail unit, which is subject to a commercial lease (A3). The premises are located on the ground and lower ground floors of an end of terrace building in central West Hampstead. Offered with entire freehold attached.

The property comprises 894 sqft of internal floor space, which includes a raised kitchen to the rear and storage space and toilets on the lower ground floor. In addition, there is a large covered terrace, providing an extra 612 sqft of usable space.

#### **Property Features**

- Ground Floor Commercial Unit
- Large Covered Forecourt
- Freehold
- End of Terrace Building
- Over 1,500 SqFt of Usable Space
- Commercial Lease (A3) in Place Until 28/09/33
- Prime West Hampstead Location
- Close to Thameslink, Underground (Jubilee Line) & Overground Stations