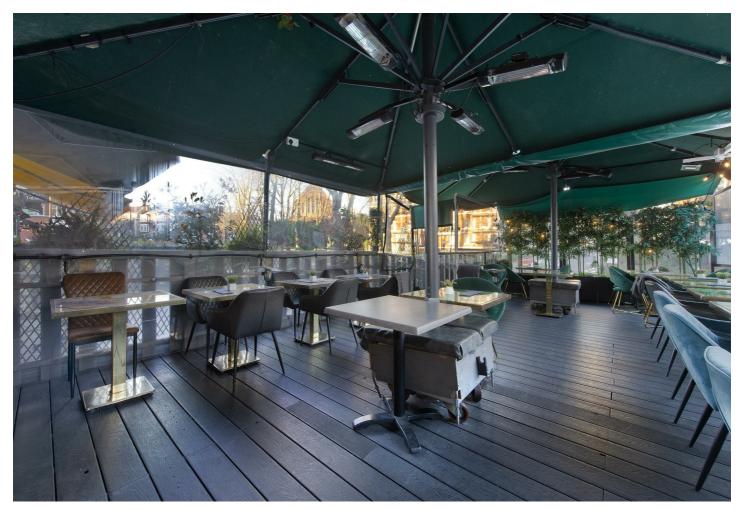

The property comprises 894 sqft of internal floor space, which includes a raised kitchen to the rear and storage space and toilets on the lower ground floor. In addition, there is a large covered terrace, providing an extra 612 sqft of usable space.

#### **Property Features**

- Ground Floor Commercial Unit
- Large Covered Forecourt
- Freehold
- End of Terrace Building
- Over 1,500 SqFt of Usable Space
- Commercial Lease (A3) in Place Until 28/09/33
- Prime West Hampstead Location
- Close to Thameslink, Underground (Jubilee Line) & Overground Stations