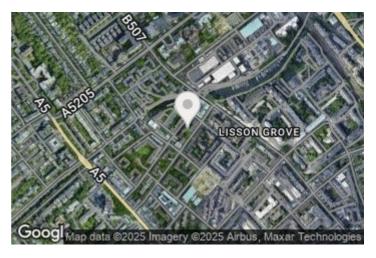

Situated in a prime central London location between St John's Wood and Marylebone, the bustling Church Street Market is only a stone's throw away. Great transport links include Marylebone Train and Underground (Bakerloo line) stations, only a 10 min walk away, and proximity to areas such as Regent's Park, Baker Street and the West End.