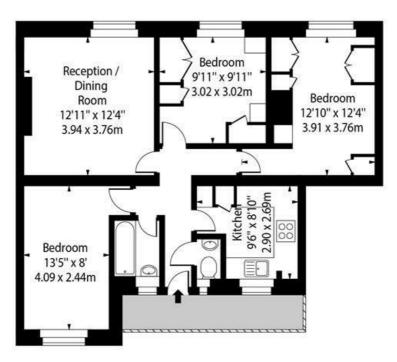

### Stanfield House, Frampton Street, NW8

Second Floor

#### Approx Gross Internal Area 718 Sq Ft - 66.70 Sq M

For Illustration Purposes Only - Not To Scale Floor Plan by www.nogaphotostudio.com Ref: No.51934

This floor plan should be used as a general outline for guidance only. Any intending purchaser or lessee should satisfy themselves by inspection, searches, enquiries and full survey as to the correctness of each statement. Any areas, measurements or distances quoted are approximate and should not be used to value a property or be the basis of any sale or let.