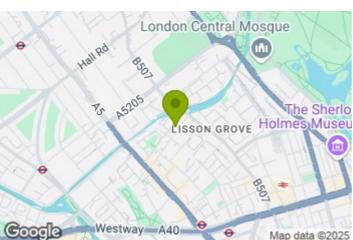

Situated in a prime central London location between St John's Wood and Marylebone, the bustling Church Street Market is only a stone's throw away. Great transport links include Marylebone Train and Underground (Bakerloo line) stations, only a 10 min walk away, and proximity to areas such as Regent's Park, Baker Street and the West End.