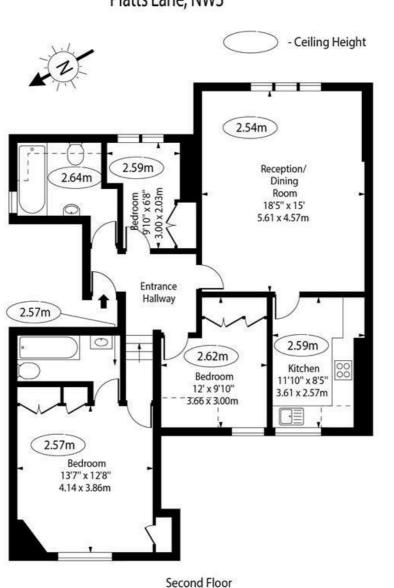

#### **Property Size** 925.00 sq ft

Nearest Transport Links

Property Consultants

Platts Lane, NW3

### Approx Gross Internal Area 925 Sq Ft - 85.94 Sq M Approx Floor Area Including Restricted Heights 959 Sq Ft - 89.09 Sq M

For Illustration Purposes Only - Not To Scale Floor Plan by www.nogaphotostudio.com Ref: No.51839

This floor plan should be used as a general outline for guidance only. Any intending purchaser or lessee should satisfy themselves by inspection, searches, enquiries and full survey as to the correctness of each statement. Any areas, measurements or distances quoted are approximate and should not be used to value a property or be the basis of any sale or let.