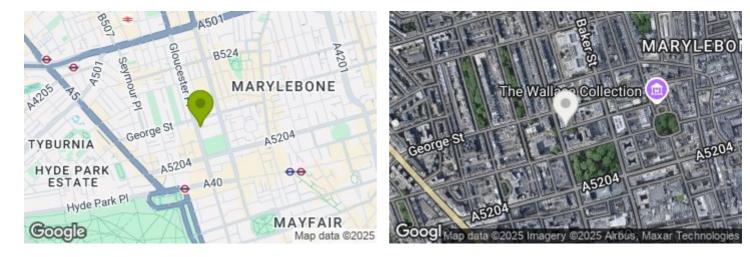

s Property

This self-contained double studio is situated on the ground floor, and includes a fitted kitchen and bathroom.

The studio features high ceilings and large windows, wood floors and ample storage. Situated at the rear of the building the studio is very quiet and further benefits from use of a communal laundry room and its close proximity to Regents Park and both Baker Street and Marylebone stations. £200 per month for utilities,

VIEWINGS HIGHLY RECOMMENDED!!

# Alexanders

**Property Consultants** 

0 Bedroom 

1 Reception

1

🛁 0 Bathroom Т

#### **Property Features**

- Studio Flat
- Kitchenette
- Private bathroom
- Wood floors
- Moments to Regents Park
- 5 mins walk to Baker St & Marylebone stations
- Close to shops & local amenities

#### **Property Size**

0.00 sq ft







Contact us about this property 337 West End Lane, West Hampstead, London, NW6 1RS E: nw6@alexanders-uk.com T: 0207 431 0666

www.alexanders-uk.com

mydeposits.co.uk