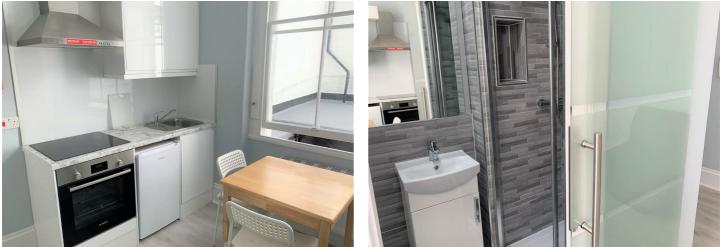

#### About This Property

This self-contained double studio is situated on the ground floor, and includes a fitted kitchen and bathroom.

The studio features high ceilings and large windows, wood floors and ample storage. Situated at the rear of the building the studio is very quiet and further benefits from use of a communal laundry room and its close proximity to Regents Park and both Baker Street and Marylebone stations. £200 per month for utilities,

#### **Property Features**

- Studio Flat
- Kitchenette
- Private bathroom
- Wood floors
- Moments to Regents Park
- 5 mins walk to Baker St & Marylebone stations
- Close to shops & local amenities