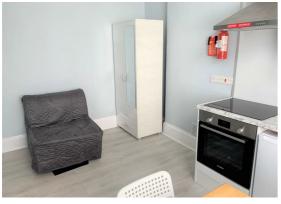

#### About This Property

This self-contained double studio is situated on the ground floor, and includes a fitted kitchen and bathroom.

The studio features high ceilings and large windows, wood floors and ample storage. Situated at the rear of the building the studio is very quiet and further benefits from use of a communal laundry room and its close proximity to Regents Park and both Baker Street and Marylebone stations. £200 per month for utilities,

#### **Property Features**

- Studio Flat
- Kitchenette
- Private bathroom
- Wood floors
- Moments to Regents Park
- 5 mins walk to Baker St & Marylebone stations
- Close to shops & local amenities