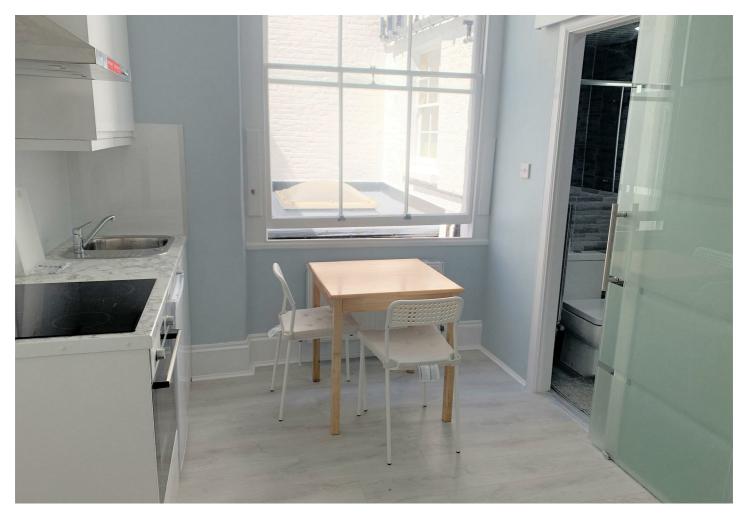

#### About This Property

This self-contained double studio is situated on the ground floor, and includes a fitted kitchen and bathroom.

The studio features high ceilings and large windows, wood floors and ample storage. Situated at the rear of the building the studio is very quiet and further benefits from use of a communal laundry room and its close proximity to Regents Park and both Baker Street and Marylebone stations. £200 per month for utilities,

#### **Property Features**

- Studio Flat
- Kitchenette
- Private bathroom
- Wood floors
- Moments to Regents Park
- 5 mins walk to Baker St & Marylebone stations
- Close to shops & local amenities