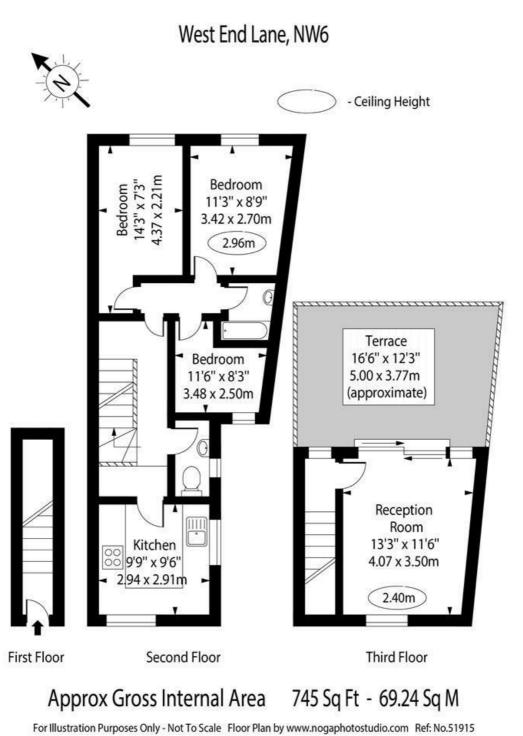

#### **Property Features**

- Top Floor Maisonette
- 3 Bedrooms
- Fantastic Roof-Top Terrace
- Close to Thameslink, Underground (Jubilee Line) & Overground Stations

- Prime West Hampstead Location
- Brand New 999-year Lease

Property Size

745.00 sq ft

Nearest Transport Links

Property Consultants

This floor plan should be used as a general outline for guidance only. Any intending purchaser or lessee should satisfy themselves by inspection, searches, enquiries and full survey as to the correctness of each statement. Any areas, measurements or distances quoted are approximate and should not be used to value a property or be the basis of any sale or let.