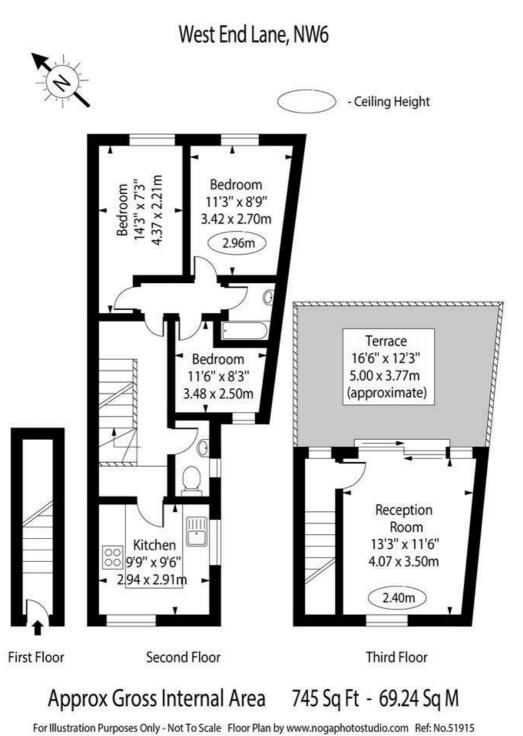

#### About This Property

New to the market is this ideally-located and well-priced top floor duplex apartment, boasting three bedrooms and a great-sized rooftop terrace in the heart of West Hampstead.

The property has a bright and inviting feel, with three good sized bedrooms on the second floor along with a family bathroom, a separate WC, and an eat-in kitchen. The stairs lead up to a top floor reception room, opening onto a wonderful roof-top terrace.

#### **Property Features**

- Top Floor Maisonette
- 3 Bedrooms
- Fantastic Roof-Top Terrace
- Close to Thameslink, Underground (Jubilee Line) & Overground Stations

- Prime West Hampstead Location
- Brand New 999-year Lease

Property Size

745.00 sq ft

Nearest Transport Links

Property Consultants

This floor plan should be used as a general outline for guidance only. Any intending purchaser or lessee should satisfy themselves by inspection, searches, enquiries and full survey as to the correctness of each statement. Any areas, measurements or distances quoted are approximate and should not be used to value a property or be the basis of any sale or let.