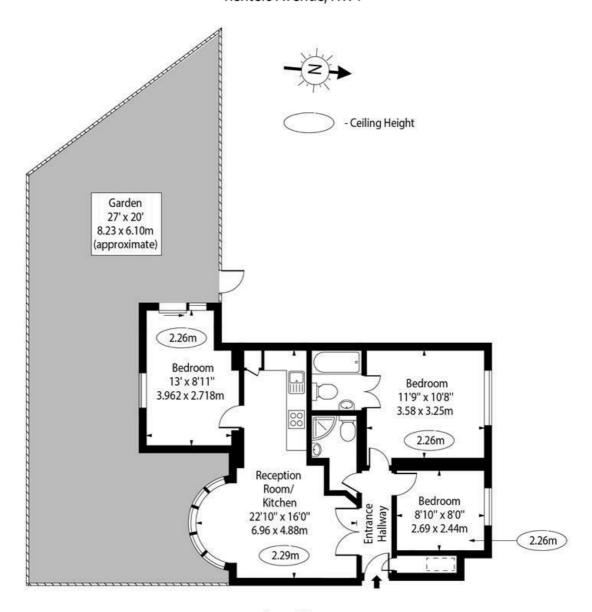

### Renters Avenue, NW4

**Ground Floor** 

#### Approx Gross Internal Area 700 Sq Ft - 65.03 Sq M

For Illustration Purposes Only - Not To Scale Floor Plan by www.enogaphotostudio.com Ref: No.51840

This floor plan should be used as a general outline for guidance only. Any intending purchaser or lessee should satisfy themselves by inspection, searches, enquiries and full survey as to the correctness of each statement. Any areas, measurements or distances quoted are approximate and should not be used to value a property or be the basis of any sale or let.