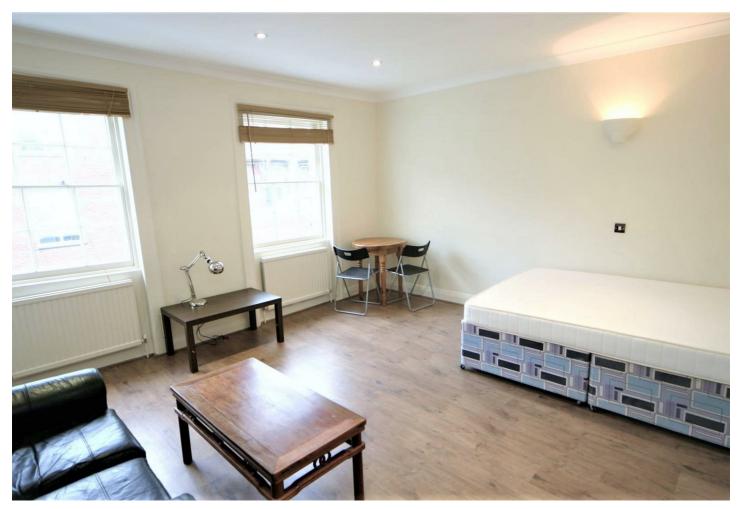

### **About This Property**

Recently refurbished and beautifully presented large second (top) floor studio. Moments from Baker Street station and Regents Park the property features an entrance hall, large double size studio room, separate fitted kitchen, bathroom and entry phone system. The property further benefits from its close proximity to local shops and amenities.

#### **Property Features**

- 2 Minute walk to Baker St Station
- 4 minute walk to Marylebone station
- Large studio