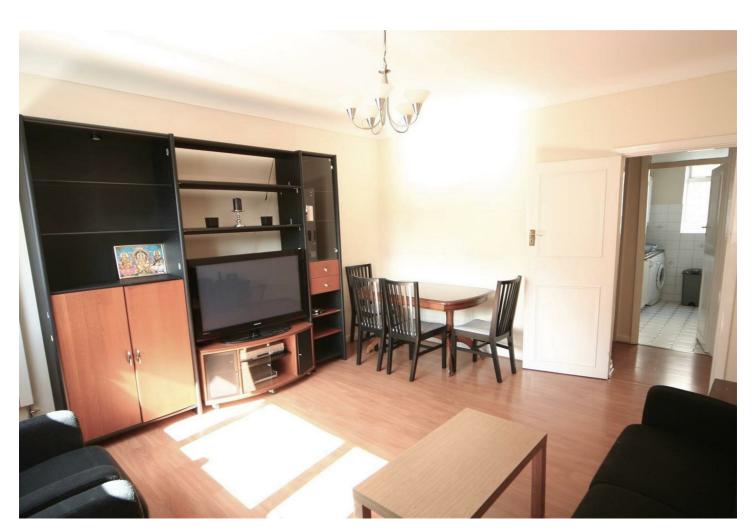

#### About This Property

Well presented and furnished apartment on the third floor, in sought after block close to Baker Street station and Regents Park. The apartment comprises entrance hall, reception room, fitted kitchen, 2 bedrooms and bathroom Further benefits include a lift, porter and entryphone system.