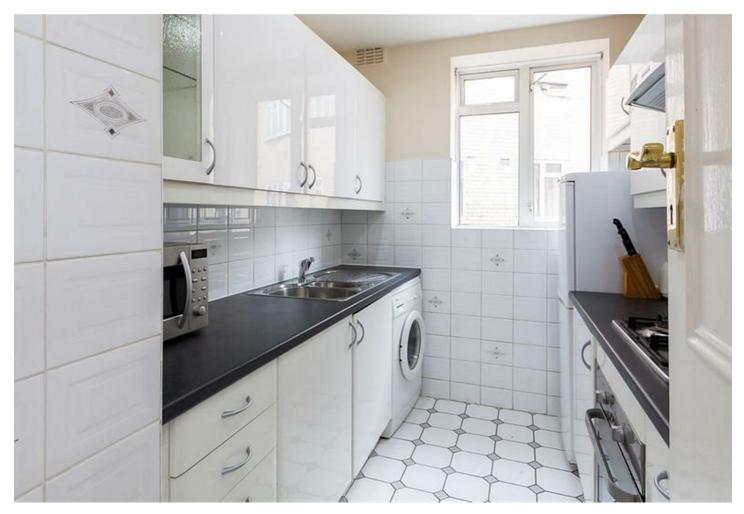

#### About This Property

Well presented and furnished apartment on the third floor, in sought after block close to Baker Street station and Regents Park. The apartment comprises entrance hall, reception room, fitted kitchen, 2 bedrooms and bathroom Further benefits include a lift, porter and entryphone system.