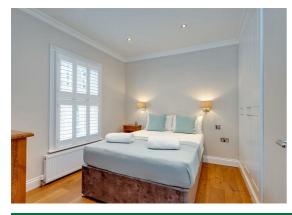

The first floor comprises of two double bedrooms with fitted wardrobes, a family bathroom and utility cupboard with Bosch washer and dryer.

The master bedroom is situated on the second floor and benefits from an en-suite bathroom and fitted his & hers wardrobes.

The property further benefits from hardwood flooring, underfloor heating in bathrooms, wooden window shutters and electric skylights providing excellent natural light.