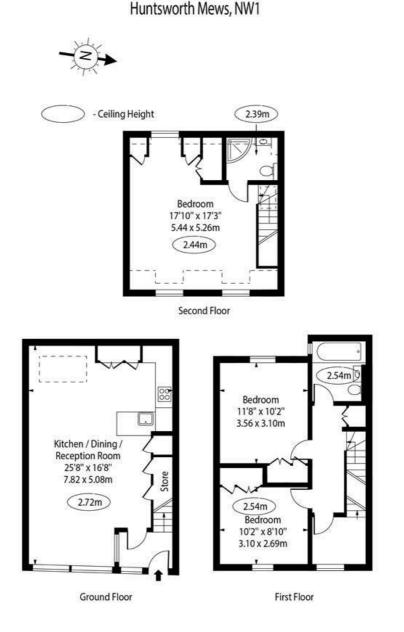

### Property Size

1112.00 sq ft

Property Consultants

### Approx Gross Internal Area 1112 Sq Ft - 103.31 Sq M Approx Floor Area Including Restricted Heights 1152 Sq Ft - 107.02 Sq M

For Illustration Purposes Only - Not To Scale Floor Plan by www.nogaphotostudio.com Ref: No.46422

This floor plan should be used as a general outline for guidance only. Any intending purchaser or lessee should satisfy themselves by inspection, searches, enquiries and full survey as to the correctness of each statement. Any areas, measurements or distances quoted are approximate and should not be used to value a property or be the basis of any sale or let.