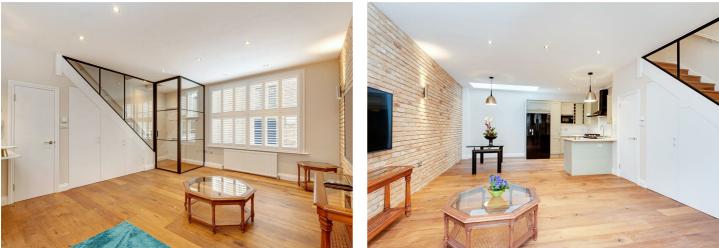

#### About This Property

Newly renovated to an exceptional standard this Mews House, split over three floors, is situated in a charming cul du sac moments from Regents Park and Baker Street station.

The ground floor features a state of the art open-plan kitchen with range cooker, butlers sink, stone worktops and Samsung fridge/freezer.

The property further benefits from hardwood flooring, underfloor heating in bathrooms, wooden window shutters and electric skylights providing excellent natural light.