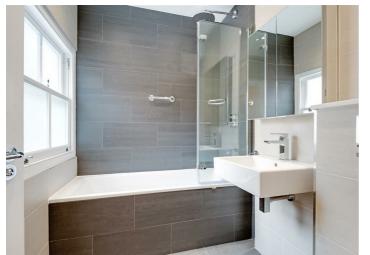

The first floor comprises of two double bedrooms with fitted wardrobes, a family bathroom and utility cupboard with Bosch washer and dryer.

The master bedroom is situated on the second floor and benefits from an en-suite bathroom and fitted his & hers wardrobes.

The property further benefits from hardwood flooring, underfloor heating in bathrooms, wooden window shutters and electric skylights providing excellent natural light.