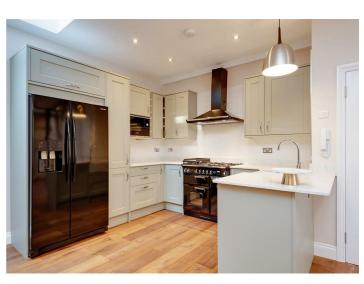

#### About This Property

Newly renovated to an exceptional standard this Mews House, split over three floors, is situated in a charming cul du sac moments from Regents Park and Baker Street station.

The ground floor features a state of the art open-plan kitchen with range cooker, butlers sink, stone worktops and Samsung fridge/freezer.