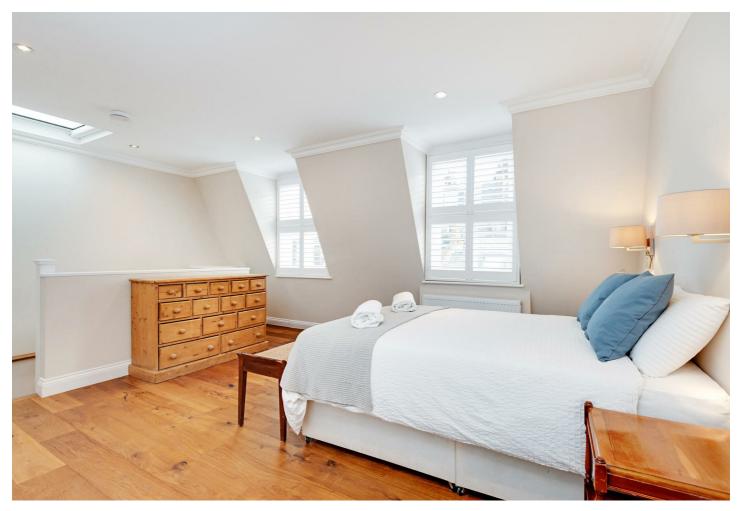

The first floor comprises of two double bedrooms with fitted wardrobes, a family bathroom and utility cupboard with Bosch washer and dryer.

The master bedroom is situated on the second floor and benefits from an en-suite bathroom and fitted his & hers wardrobes.

The property further benefits from hardwood flooring, underfloor heating in bathrooms, wooden window shutters and electric skylights providing excellent natural light.