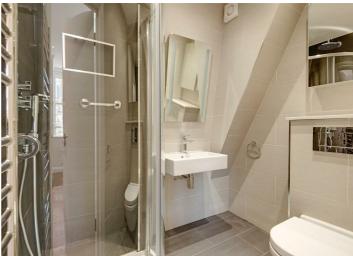

The first floor comprises of two double bedrooms with fitted wardrobes, a family bathroom and utility cupboard with Bosch washer and dryer.

The master bedroom is situated on the second floor and benefits from an en-suite bathroom and fitted his & hers wardrobes.

The property further benefits from hardwood flooring, underfloor heating in bathrooms, wooden window shutters and electric skylights providing excellent natural light.