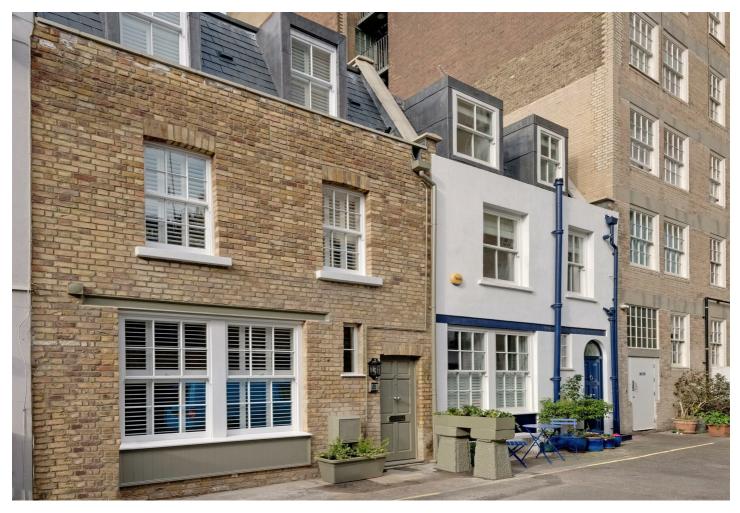

### Huntsworth Mews, Marylebone, London NW1

#### About This Property

Newly renovated to an exceptional standard this Mews House, split over three floors, is situated in a charming cul du sac moments from Regents Park and Baker Street station.

The ground floor features a state of the art open-plan kitchen with range cooker, butlers sink, stone worktops and Samsung fridge/freezer.