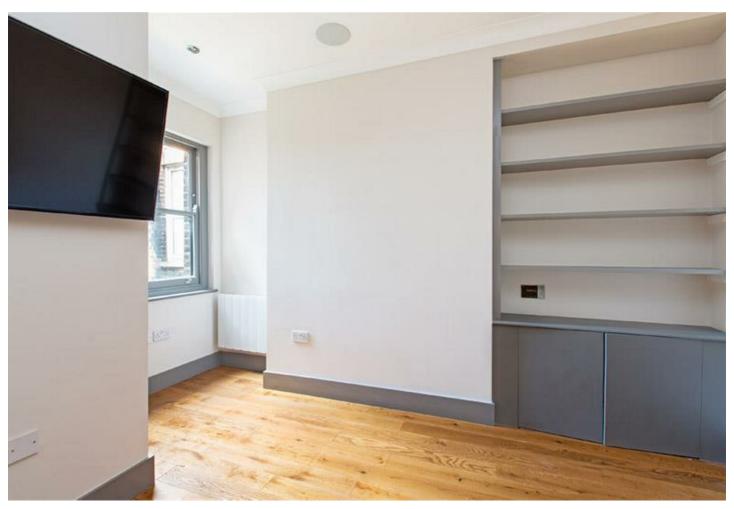

## **About This Property**

A refurbished, 2nd floor cosy studio in the centre of West Hampstead. This property comes with en-suite shower room, good built-in storage, wooden floors and double glazed windows. The studio does not have a self contained kitchen, but has a shared separate modern fitted kitchen located close to the room, this is shared with two other studios. The room also comes with a smart LED TV and built in surround speakers in the ceilings!

#### **Property Features**

- Studio
- En-suite Shower Room
- Shared Kitchen
- Wood Floors
- · Newly Refurbished
- · 10 min walk to West Hampstead station