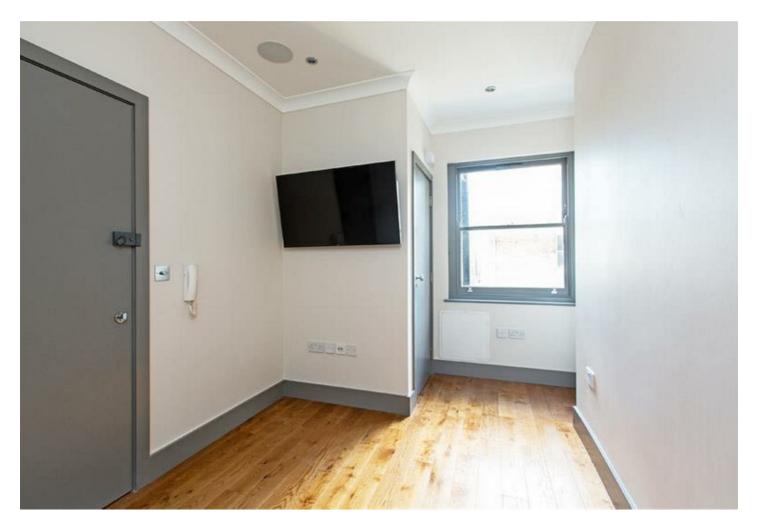

## **About This Property**

A refurbished, 2nd floor cosy studio in the centre of West Hampstead. This property comes with en-suite shower room, good built-in storage, wooden floors and double glazed windows. The studio does not have a self contained kitchen, but has a shared separate modern fitted kitchen located close to the room, this is shared with two other studios. The room also comes with a smart LED TV and built in surround speakers in the ceilings!

#### **Property Features**

- Studio
- En-suite Shower Room
- Shared Kitchen
- Wood Floors
- · Newly Refurbished
- · 10 min walk to West Hampstead station