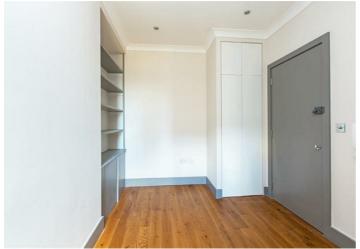

## **About This Property**

A refurbished, 2nd floor cosy studio in the centre of West Hampstead. This property comes with en-suite shower room, good built-in storage, wooden floors and double glazed windows. The studio does not have a self contained kitchen, but has a shared separate modern fitted kitchen located close to the room, this is shared with two other studios. The room also comes with a smart LED TV and built in surround speakers in the ceilings!

#### **Property Features**

- Studio
- En-suite Shower Room
- Shared Kitchen
- Wood Floors
- · Newly Refurbished
- · 10 min walk to West Hampstead station