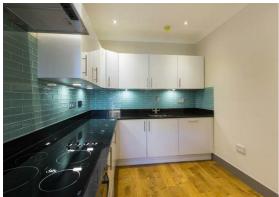

## **About This Property**

A refurbished, 2nd floor cosy studio in the centre of West Hampstead. This property comes with en-suite shower room, good built-in storage, wooden floors and double glazed windows. The studio does not have a self contained kitchen, but has a shared separate modern fitted kitchen located close to the room, this is shared with two other studios. The room also comes with a smart LED TV and built in surround speakers in the ceilings!

#### **Property Features**

- Studio
- En-suite Shower Room
- Shared Kitchen
- Wood Floors
- · Newly Refurbished
- · 10 min walk to West Hampstead station