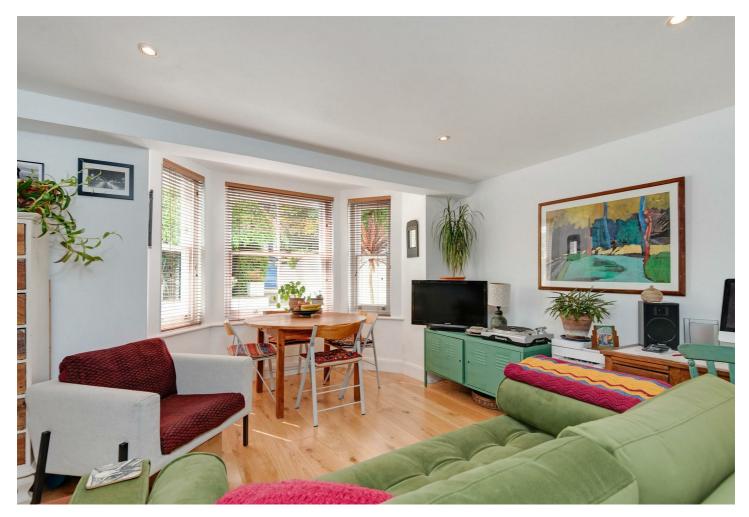

### **About This Property**

Newly refurbished, this fantastic 1 bedroom lower ground floor flat is situated in a period conversion and boasts its own private entrance and pretty front garden.

The property features a spacious kitchen reception room with large bay window, a shower room, and a good sized double bedroom with a door out to a small walled patio, bringing in plenty of natural light. The property benefits from a fresh, contemporary yet homely feel, with wood flooring throughout.

#### **Property Features**

- Share of Freehold
- · One Double Bedroom
- Newly Refurbished
- Private Front Garden / Entrance
- · Large Reception with Bay Window
- Wood Flooring