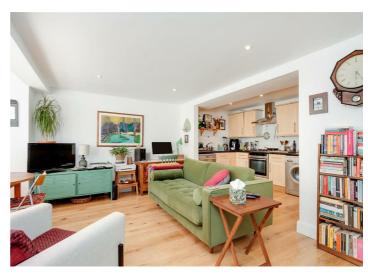

### **About This Property**

Newly refurbished, this fantastic 1 bedroom lower ground floor flat is situated in a period conversion and boasts its own private entrance and pretty front garden.

The property features a spacious kitchen reception room with large bay window, a shower room, and a good sized double bedroom with a door out to a small walled patio, bringing in plenty of natural light. The property benefits from a fresh, contemporary yet homely feel, with wood flooring throughout.