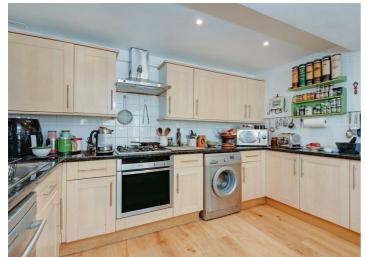

### **About This Property**

Newly refurbished, this fantastic 1 bedroom lower ground floor flat is situated in a period conversion and boasts its own private entrance and pretty front garden.

The property features a spacious kitchen reception room with large bay window, a shower room, and a good sized double bedroom with a door out to a small walled patio, bringing in plenty of natural light. The property benefits from a fresh, contemporary yet homely feel, with wood flooring throughout.