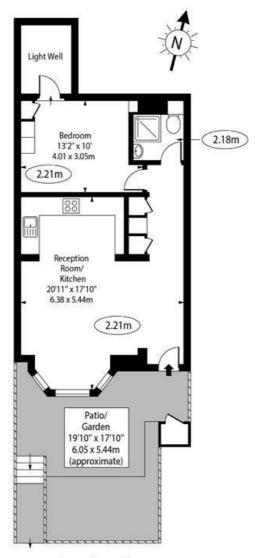

### Hillfield Road, West Hampstead, NW6

Lower Ground Floor

### Approx Gross Internal Area 524 Sq Ft - 48.68 Sq M

(Excluding Light Well)

For Illustration Purposes Only - Not To Scale Floor Plan by www.epixandplans.com Ref: No.49891

This floor plan should be used as a general outline for guidance only. Any intending purchaser or lessee should satisfy themselves by inspection, searches, enquiries and full survey as to the correctness of each statement. Any areas, measurements or distances quoted are approximate and should not be used to value a property or be the basis of any sale or let.