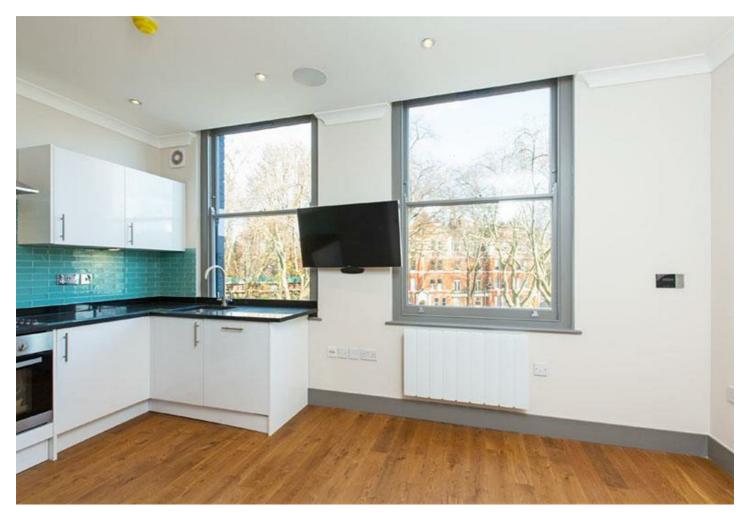

#### About This Property

A newly refurbished, 2nd floor, small luxury studio in the centre of West Hampstead, with 2 bright large double glazed windows, modern fully fitted kitchen with a stone worktop, shower room, wooden floors throughout, smart LED TV with built in surround speakers in the ceiling and in the shower room! Self-contained studio apartment. Must be seen to be appreciated. Available furnished or unfurnished.

#### **Property Features**

- Luxury Studio Apartment
- Brand New Kitchen
- En-suite Modern Bathroom
- Built-in Storage
- TV & Surround System
- Prime Location
- Wood Flooring

Property Size

0.00 sq ft

Contact us about this property 337 West End Lane, West Hampstead, London, NW6 1RS E: nw6@alexanders-uk.com T: 0207 431 0666