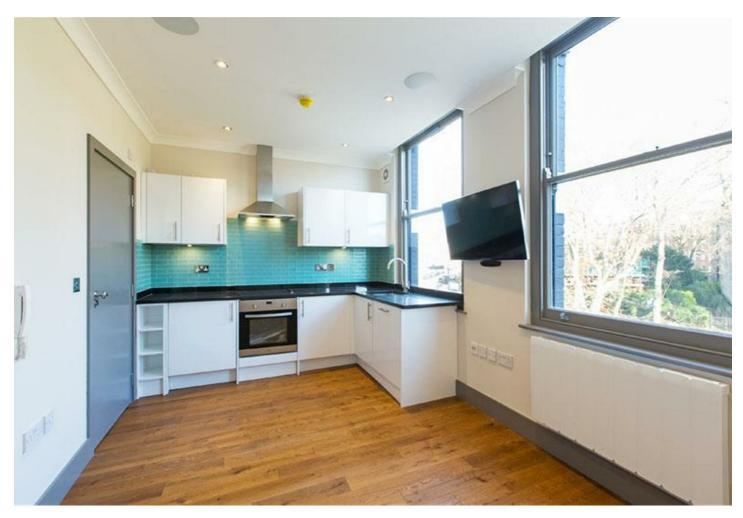

#### About This Property

A newly refurbished, 2nd floor, small luxury studio in the centre of West Hampstead, with 2 bright large double glazed windows, modern fully fitted kitchen with a stone worktop, shower room, wooden floors throughout, smart LED TV with built in surround speakers in the ceiling and in the shower room! Self-contained studio apartment. Must be seen to be appreciated. Available furnished or unfurnished.

#### **Property Features**

- Luxury Studio Apartment
- Brand New Kitchen
- En-suite Modern Bathroom
- Built-in Storage
- TV & Surround System
- Prime Location
- Wood Flooring

Property Size

0.00 sq ft

Contact us about this property 337 West End Lane, West Hampstead, London, NW6 1RS E: nw6@alexanders-uk.com T: 0207 431 0666