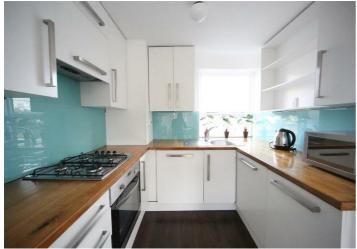

The flat consists of a modern open plan kitchen reception, with great views of the BT Tower from your kitchen window. The flat retains great natural light and has maximised the space efficiently to create a warm and homely feel. There is a large modern bedroom and separate bathroom both finished to a high standard.

#### **Property Features**

- · Newly Refurbished
- · 1 double bedroom
- · Reception
- Kitchen
- · Bathroom
- · Wood floors throughout
- · Short walk to Marylebone & Baker st stations
- · Moments to Regents Park