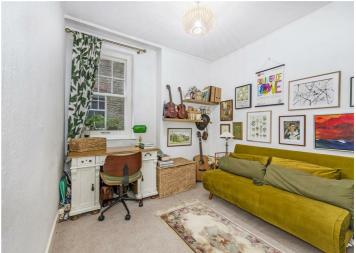

#### **About This Property**

This bright and spacious ground floor garden flat, situated in a period conversion on a quiet residential street, is conveniently located close to Oval and Stockwell stations and local amenities.

The 671 sq ft property is in a liveable condition but in need of renovation throughout to realise its full potential. It features two double bedrooms, a large reception room, separate fitted eat-in kitchen and bathroom. The property further benefits from a private rear garden, high ceilings and large windows providing excellent natural light.

#### **Property Features**

- · 2 Double Bedrooms
- · Bright & Spacious Reception
- · Separate Fitted Eat-in Kitchen
- · Family Bathroom
- · Private Rear Garden
- · High ceilings
- · Large Windows
- 10 mins to Oval & Stockwell stations