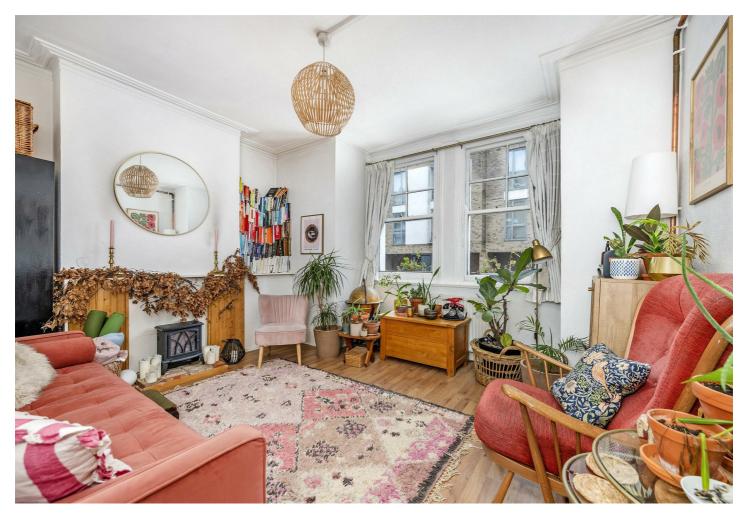

#### **About This Property**

This bright and spacious ground floor garden flat, situated in a period conversion on a quiet residential street, is conveniently located close to Oval and Stockwell stations and local amenities.

The 671 sq ft property is in a liveable condition but in need of renovation throughout to realise its full potential. It features two double bedrooms, a large reception room, separate fitted eat-in kitchen and bathroom. The property further benefits from a private rear garden, high ceilings and large windows providing excellent natural light.

#### **Property Features**

- · 2 Double Bedrooms
- · Bright & Spacious Reception
- · Separate Fitted Eat-in Kitchen
- · Family Bathroom
- · Private Rear Garden
- · High ceilings
- · Large Windows
- 10 mins to Oval & Stockwell stations