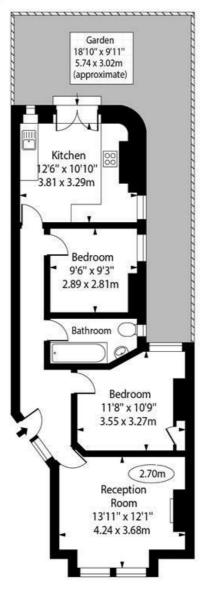

The 671 sq ft property is in a liveable condition but in need of renovation throughout to realise its full potential. It features two double bedrooms, a large reception room, separate fitted eat-in kitchen and bathroom. The property further benefits from a private rear garden, high ceilings and large windows providing excellent natural light.

### Approx Gross Internal Area 671 Sq Ft - 62.33 Sq M

For Illustration Purposes Only - Not To Scale Floor Plan by www.nogaphotostudio.com Ref: No.49090

This floor plan should be used as a general outline for guidance only. Any intending purchaser or lessee should satisfy themselves by inspection, searches, enquiries and full survey as to the correctness of each statement. Any areas, measurer or distances quoted are approximate and should not be used to value a property or be the basis of any sale or let.