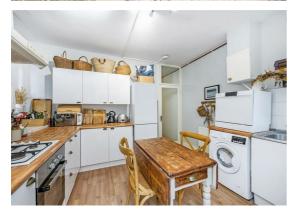

The 671 sq ft property is in a liveable condition but in need of renovation throughout to realise its full potential. It features two double bedrooms, a large reception room, separate fitted eat-in kitchen and bathroom. The property further benefits from a private rear garden, high ceilings and large windows providing excellent natural light.

#### **Property Features**

- · 2 Double Bedrooms
- · Bright & Spacious Reception
- · Separate Fitted Eat-in Kitchen
- · Family Bathroom
- · Private Rear Garden
- · High ceilings
- · Large Windows
- 10 mins to Oval & Stockwell stations