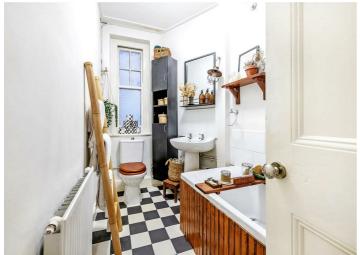

The 671 sq ft property is in a liveable condition but in need of renovation throughout to realise its full potential. It features two double bedrooms, a large reception room, separate fitted eat-in kitchen and bathroom. The property further benefits from a private rear garden, high ceilings and large windows providing excellent natural light.

#### **Property Features**

- · 2 Double Bedrooms
- · Bright & Spacious Reception
- · Separate Fitted Eat-in Kitchen
- · Family Bathroom
- · Private Rear Garden
- · High ceilings
- · Large Windows
- 10 mins to Oval & Stockwell stations