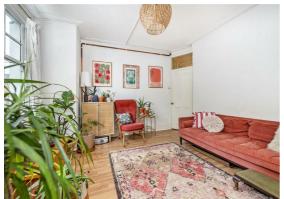

#### **About This Property**

This bright and spacious ground floor garden flat, situated in a period conversion on a quiet residential street, is conveniently located close to Oval and Stockwell stations and local amenities.

The 671 sq ft property is in a liveable condition but in need of renovation throughout to realise its full potential. It features two double bedrooms, a large reception room, separate fitted eat-in kitchen and bathroom. The property further benefits from a private rear garden, high ceilings and large windows providing excellent natural light.

#### **Property Features**

- · 2 Double Bedrooms
- · Bright & Spacious Reception
- · Separate Fitted Eat-in Kitchen
- · Family Bathroom
- · Private Rear Garden
- · High ceilings
- · Large Windows
- 10 mins to Oval & Stockwell stations