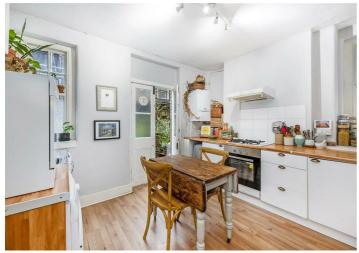

The 671 sq ft property is in a liveable condition but in need of renovation throughout to realise its full potential. It features two double bedrooms, a large reception room, separate fitted eat-in kitchen and bathroom. The property further benefits from a private rear garden, high ceilings and large windows providing excellent natural light.

#### **Property Features**

- · 2 Double Bedrooms
- · Bright & Spacious Reception
- · Separate Fitted Eat-in Kitchen
- · Family Bathroom
- · Private Rear Garden
- · High ceilings
- · Large Windows
- 10 mins to Oval & Stockwell stations