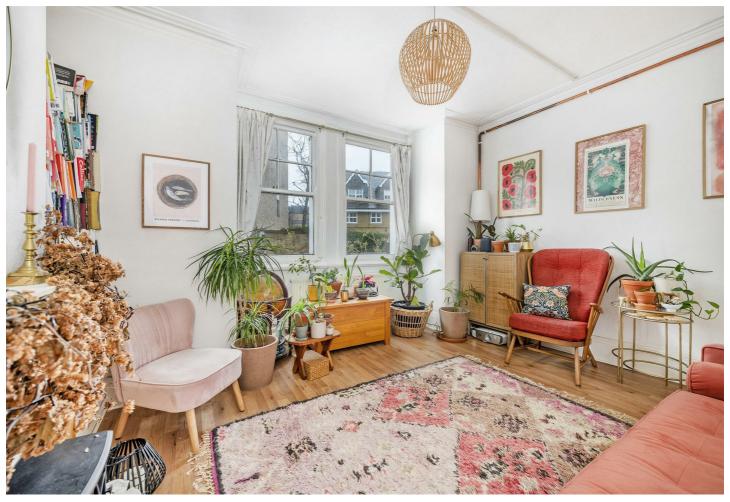

#### **About This Property**

This bright and spacious ground floor garden flat, situated in a period conversion on a quiet residential street, is conveniently located close to Oval and Stockwell stations and local amenities.

The 671 sq ft property is in a liveable condition but in need of renovation throughout to realise its full potential. It features two double bedrooms, a large reception room, separate fitted eat-in kitchen and bathroom. The property further benefits from a private rear garden, high ceilings and large windows providing excellent natural light.

#### **Property Features**

- · 2 Double Bedrooms
- · Bright & Spacious Reception
- · Separate Fitted Eat-in Kitchen
- · Family Bathroom
- · Private Rear Garden
- · High ceilings
- · Large Windows
- 10 mins to Oval & Stockwell stations