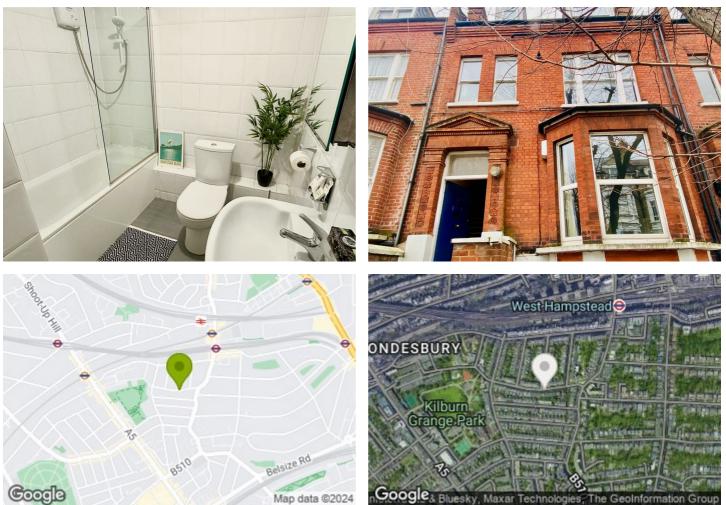

Situated on a quiet tree-lined street, just off West End Lane, with its trendy shops, cafés and restaurants, the property is only 5-7 minutes walk from West Hampstead's fantastic transport links, including tube (Jubilee line), Overground and Thameslink services. The property is available now and chainfree. Viewings highly recommended!

### **Property Size**

514.00 sq ft

Map data ©2024

Googles Bluesky

Nearest Transport Links

Property Consultants