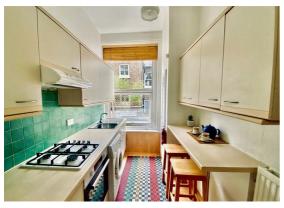

#### About This Property

A spacious (514 sq ft) one bedroom apartment situated on the raised ground floor of this Victorian conversion. Benefiting from high ceilings and an abundance of natural light, this property boasts a large reception room, separate kitchen and a double bedroom with plenty of inbuilt storage.

# Alexanders

Property Consultants

1 Bedroom

1 Reception

🚔 1 Bathroom

1

11 76 C L

- Raised Ground Floor Flat
- High Ceilings
- Double Bedroom
- Separate Kitchen
- 5 min walk to West Hampstead tube (Jubilee Line)