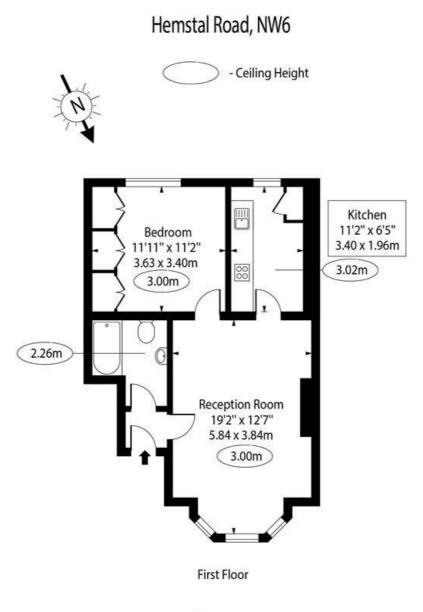

### Approx Gross Internal Area 514 Sq Ft - 47.75 Sq M

#### For Illustration Purposes Only - Not To Scale Floor Plan by www.nogaphotostudio.com Ref: No.47530

This floor plan should be used as a general outline for guidance only. Any intending purchaser or lessee should satisfy themselves by inspection, searches, enquiries and full survey as to the correctness of each statement. Any areas, measurements or distances quoted are approximate and should not be used to value a property or be the basis of any sale or let.