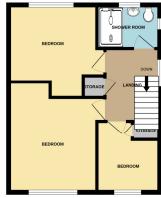

#### **LANDING**

8' 2" x 5' 9" (2.49m x 1.75m)

**MODERN SHOWER ROOM** 

7' 9" x 5' 4" (2.36m x 1.62m)

**BEDROOM ONE** 

12' 0" x 10' 9" (3.65m x 3.27m)

# **BEDROOM TWO**

10' 9" plus doorway x 9' 5" (3.27m x 2.87m)

**BEDROOM THREE** 

9' 0"widest point x 8' 0" (2.74m x 2.44m)

### VIEWING ARRANGEMENTS

Viewing is strictly by appointment with Thomas Lardner Romiley Office - telephone number 0161 494 5136.

1ST FLOOR 423 sq.ft. (39.3 sq.m.) approx.

TOTAL FLOOR AREA: 1983 sq.ft. (91.3 sq.m.) approx.