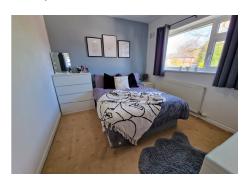

# **BEDROOM TWO**

10' 9" plus doorway x 9' 5" (3.27m x 2.87m)

**BEDROOM THREE** 

9' 0"widest point x 8' 0" (2.74m x 2.44m)