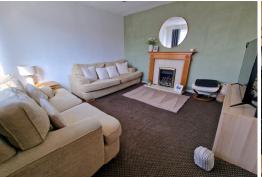

#### **ENTRANCE HALL**

12' 4" x 6' 3" (3.76m x 1.90m)

**LOUNGE** 

12' 5" x 12' 3" (3.78m x 3.73m)

**DINING ROOM** 

10' 6" x 10' 2" (3.20m x 3.10m)