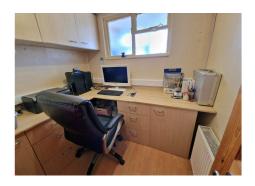

# **HOME OFFICE**

7' 2" x 6' 7" (2.18m x 2.01m)

**STORAGE ROOM** 

4' 0" x 2' 6" (1.22m x 0.76m)