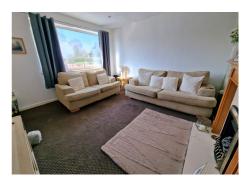

#### **ENTRANCE HALL**

12' 4" x 6' 3" (3.76m x 1.90m)

**LOUNGE** 

12' 5" x 12' 3" (3.78m x 3.73m)

**DINING ROOM** 

10' 6" x 10' 2" (3.20m x 3.10m)