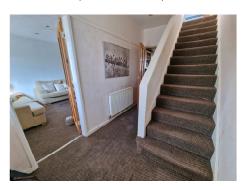

#### **ENTRANCE HALL**

12' 4" x 6' 3" (3.76m x 1.90m)

**LOUNGE** 

12' 5" x 12' 3" (3.78m x 3.73m)

**DINING ROOM** 

10' 6" x 10' 2" (3.20m x 3.10m)

#### **LANDING**

8' 2" x 5' 9" (2.49m x 1.75m)

**MODERN SHOWER ROOM** 

7' 9" x 5' 4" (2.36m x 1.62m)

**BEDROOM ONE** 

12' 0" x 10' 9" (3.65m x 3.27m)