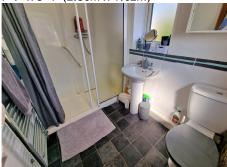

#### **LANDING**

8' 2" x 5' 9" (2.49m x 1.75m)

**MODERN SHOWER ROOM** 

7' 9" x 5' 4" (2.36m x 1.62m)

**BEDROOM ONE** 

12' 0" x 10' 9" (3.65m x 3.27m)