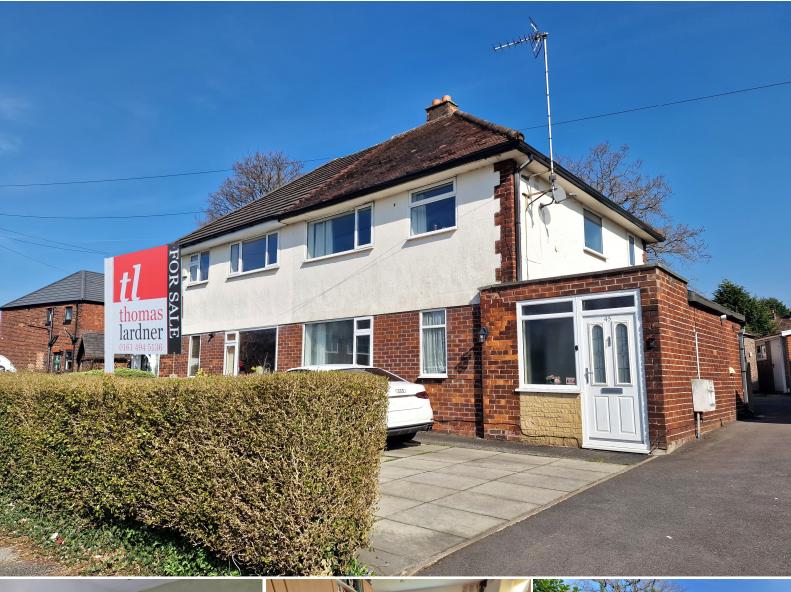

# Cherry Tree Lane, Romiley, SK6 4HB

This generous sized 3 bedroom semi detached is located on a popular estate that is convenient for Romiley Village as well as being in catchment for Marple Hall Secondary and Romiley Primary Schools. The property offers plenty of scope for the next purchaser to put their own stamp on the accommodation and features: Reception porch, entrance hall, lounge, dining room, kitchen, rear porch with access to a storage room, utility cupboard and home office, 3 bedrooms and shower room with white suite. Gas central heating is installed (new Worcester boiler 2023) along with some uPVC double glazing and outside there is a shared driveway leading to a detached garage and enclosed lawned rear garden and patio. Council Tax Band: B. Tenure: Freehold. Energy Rating: TBC. tl thomas

Price Guide: £235,000