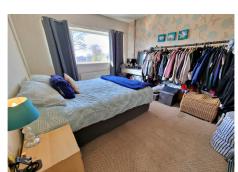

#### **LANDING**

8' 2" x 5' 9" (2.49m x 1.75m)

**MODERN SHOWER ROOM** 

7' 9" x 5' 4" (2.36m x 1.62m)

**BEDROOM ONE** 

12' 0" x 10' 9" (3.65m x 3.27m)