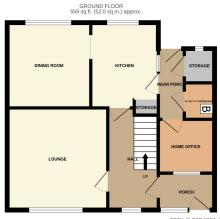

#### **ENTRANCE PORCH**

6' 10" x 4' 6" (2.08m x 1.37m)

#### **ENTRANCE HALL**

12' 4" x 6' 3" (3.76m x 1.90m)

**LOUNGE** 

12' 5" x 12' 3" (3.78m x 3.73m)

**DINING ROOM** 

10' 6" x 10' 2" (3.20m x 3.10m)

## **FITTED KITCHEN**

10' 5" x 8' 3" (3.17m x 2.51m)

# **REAR PORCH**

7' 4" x 3' 1" (2.23m x 0.94m)

# **UTILITY CUPBOARD**

4' 6" x 3' 8" (1.37m x 1.12m)

# **HOME OFFICE**

7' 2" x 6' 7" (2.18m x 2.01m)

**STORAGE ROOM** 

4' 0" x 2' 6" (1.22m x 0.76m)