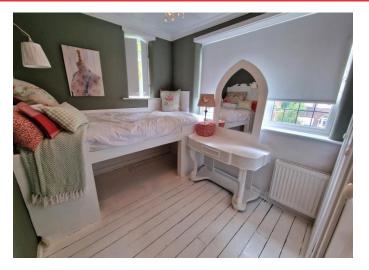

# **BEDROOM ONE**

13' 4" x 12' 1" (4.06m x 3.68m)

# **BEDROOM TWO**

12' 0" widest point x 10' 0" (3.65m x 3.05m)

BEDROOM THREE

10' 0" x 7' 1" (3.05m x 2.16m)

**BEDROOM FOUR** 

8' 2" widest pointx 7' 2" (2.49m x 2.18m)