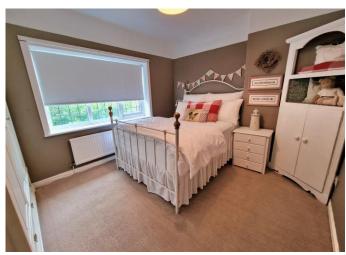

# **BEDROOM TWO**

12' 0" widest point x 10' 0" (3.65m x 3.05m)

BEDROOM THREE

10' 0" x 7' 1" (3.05m x 2.16m)

**BEDROOM FOUR** 

8' 2" widest pointx 7' 2" (2.49m x 2.18m)