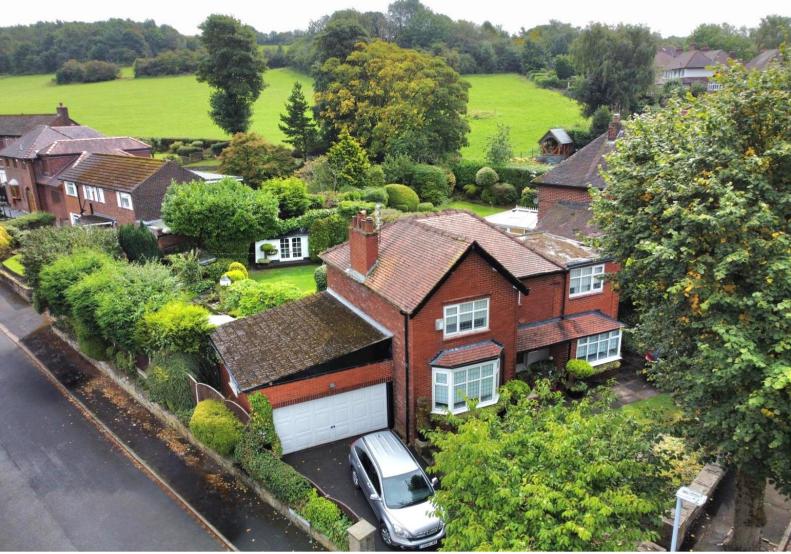

# 7, Spring Avenue, Gee Cross, SK14 5LT

This is a beautifully presented 4 bedroom detached home located on a highly regarded road close to Holy Trinity Primary School, Werneth Low Country Park & convenient for Gee Cross Village. Enjoyed by the present owners for over 20 years this lovely family home is sure to prove popular. Featuring: Canopy porch, reception hall with stained glass, ground floor WC, 2 reception rooms, dining kitchen, utility room, 4 bedrooms and family bathroom. There are 2 separate driveways, one of which leads to the attached double garage which the present owners utilise as an additional entertaining space and gas central heating is installed. The generous sized well tended landscaped rear garden is enclosed and enjoys a welcome degree of privacy. There is a covered patio seating area in addition to a greenhouse and garden room. Energy Rating: TBA.