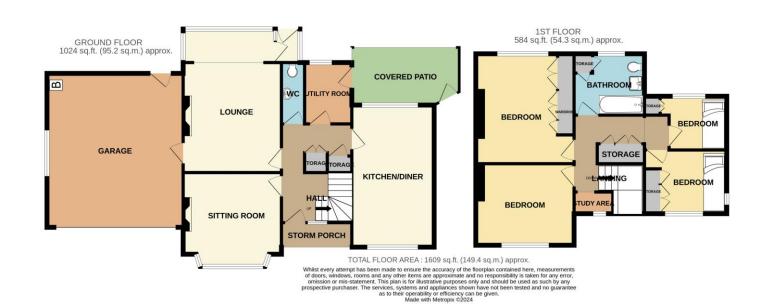

#### **RECEPTION HALL**

12' 0" x 9' 0" (3.65m x 2.74m)

# **GROUND FLOOR WC**

7' 4" x 2' 10" (2.23m x 0.86m)

#### **LOUNGE**

17' 5" into bay x 12' 0" (4.09m x 3.65m)

# **SITTING ROOM**

12' 0" x 11' 5"into bay (3.65m x 3.48m)

# **DINING KITCHEN**

17' 4" x 10' 0" (5.28m x 3.05m)

#### **UTILITY ROOM**

7' 4" x 5' 9" (2.23m x 1.75m)

# LANDING/STUDY AREA

# **BEDROOM ONE**

13' 4" x 12' 1" (4.06m x 3.68m)

# **BEDROOM TWO**

12' 0" widest point x 10' 0" (3.65m x 3.05m)

BEDROOM THREE

10' 0" x 7' 1" (3.05m x 2.16m)

**BEDROOM FOUR** 

8' 2" widest pointx 7' 2" (2.49m x 2.18m)

# **FAMILY BATHROOM**

9' 0" x 7' 4" (2.74m x 2.23m)

# **ATTACHED GARAGE** 19' 2" x 16' 7" (5.84m x 5.05m)