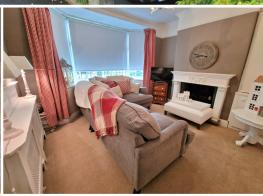

#### **LOUNGE**

17' 5" into bay x 12' 0" (4.09m x 3.65m)

## SITTING ROOM

12' 0" x 11' 5"into bay (3.65m x 3.48m)