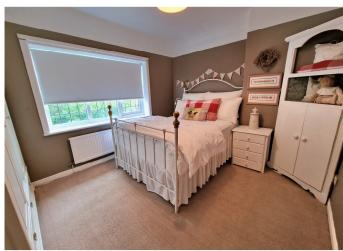

### **BEDROOM TWO**

12' 0" widest point x 10' 0" (3.65m x 3.05m)

**BEDROOM THREE** 

10' 0" x 7' 1" (3.05m x 2.16m)

**BEDROOM FOUR** 

8' 2" widest pointx 7' 2" (2.49m x 2.18m)