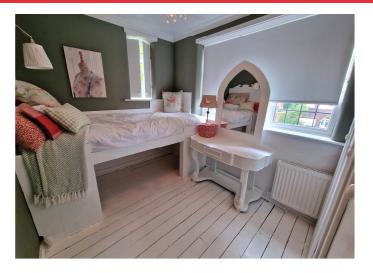

### **BEDROOM TWO**

12' 0" widest point x 10' 0" (3.65m x 3.05m)

**BEDROOM THREE** 

10' 0" x 7' 1" (3.05m x 2.16m)

**BEDROOM FOUR** 

8' 2" widest pointx 7' 2" (2.49m x 2.18m)