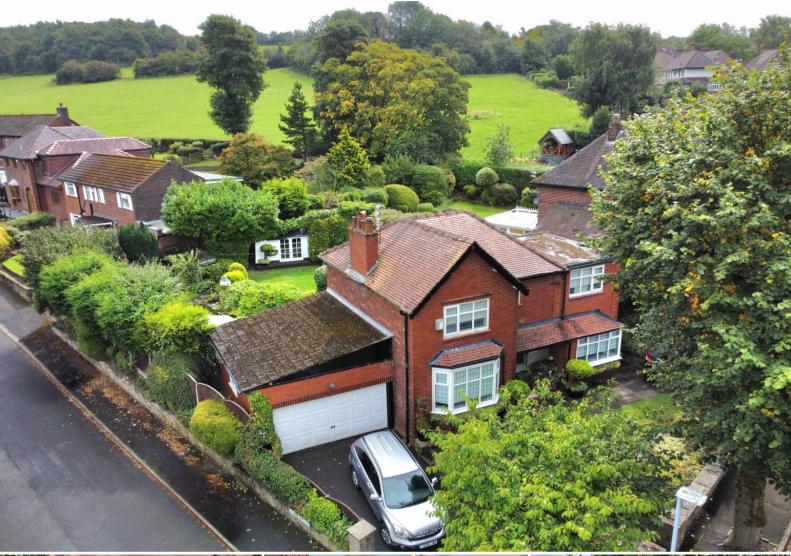

# Spring Avenue, Gee Cross, SK14 5LT

This is a beautifully presented 4 bedroom detached home located on a highly regarded road close to Holy Trinity Primary School, Werneth Low Country Park & convenient for Gee Cross Village. Enjoyed by the present owners for over 20 years this lovely family home is sure to prove popular. Featuring: Canopy porch, reception hall with stained glass, ground floor WC, 2 reception rooms, dining kitchen, utility room, 4 bedrooms and family bathroom. There are 2 separate driveways, one of which leads to the attached double garage which the present owners utilise as an additional entertaining space and gas central heating is installed. The generous sized well tended landscaped rear garden is enclosed and enjoys a welcome degree of privacy. There is a covered patio seating area in addition to a greenhouse and garden room. Energy Rating: TBA. Council Tax Band: E. Tenure:

## **OUTSIDE**

Thomas Lardner Estate Agents, which is a trading name of Romiley Residential Ltd, for themselves and for the vendors or lessors of this property whose agents they are give notice that: (1) all measurements are approximate and any plans provided are not to scale; (2) the particulars are set out as a general outline only for the guidance of intending purchasers or lessors, and do not constitute, nor constitute part of, an offer or contract; (3) we have not tested any apparatus, equipment, fixtures, fittings or services, and so cannot verify that they are in working order or fit fur purpose; (4) solicitors should confirm moveable items described in these particulars are, in fact, included in the sale since circumstances change during marketing or negotiations.