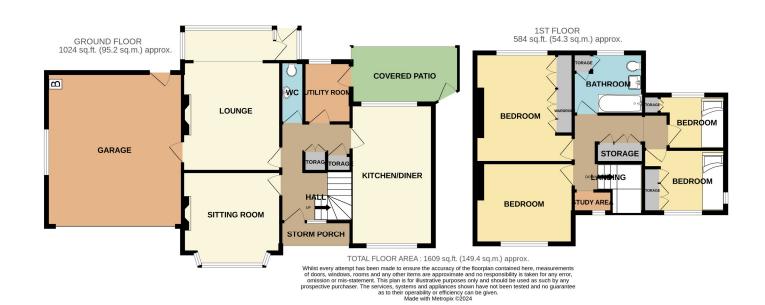

# Spring Avenue, Gee Cross, SK14 5LT

This is a beautifully presented 4 bedroom detached home located on a highly regarded road close to Holy Trinity Primary School, Werneth Low Country Park & convenient for Gee Cross Village. Enjoyed by the present owners for over 20 years this lovely family home is sure to prove popular. Featuring: Canopy porch, reception hall with stained glass, ground floor WC, 2 reception rooms, dining kitchen, utility room, 4 bedrooms and family bathroom. There are 2 separate driveways, one of which leads to the attached double garage which the present owners utilise as an additional entertaining space and gas central heating is installed. The generous sized well tended landscaped rear garden is enclosed and enjoys a welcome degree of privacy. There is a covered patio seating area in addition to a greenhouse and garden room. Energy Rating: TBA. Council Tax Band: E. Tenure: