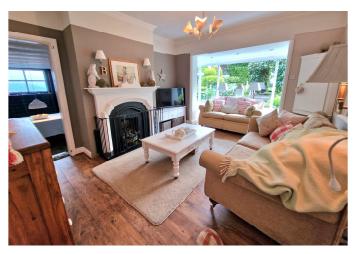

#### **LOUNGE**

17' 5" into bay x 12' 0" (4.09m x 3.65m)

## SITTING ROOM

12' 0" x 11' 5"into bay (3.65m x 3.48m)