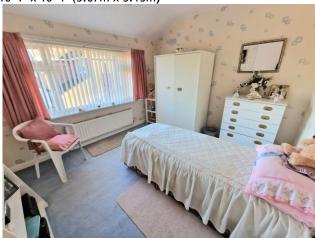

#### **BATHROOM**

5' 10" x 5' 6" (1.78m x 1.68m)

**MASTER BEDROOM** 21' 5" x 10' 5" (6.52m x 3.17m)

**BEDROOM TWO** 12' 7" x 10' 11" (3.83m x 3.32m)

**BEDROOM THREE** 8' 11" x 7' 5" (2.72m x 2.26m)

**BEDROOM FOUR** 