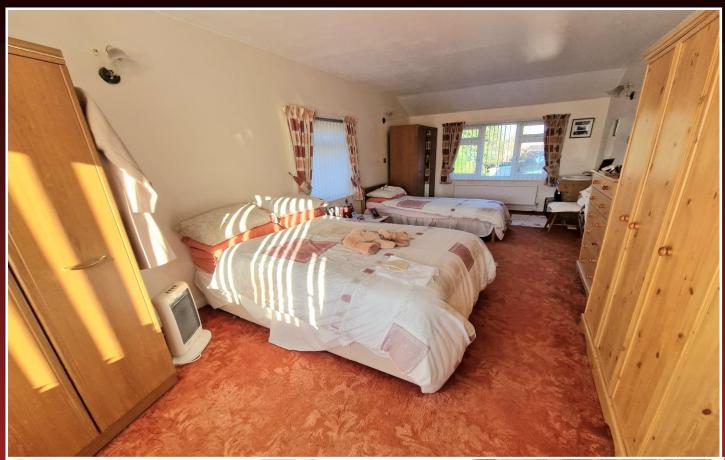

#### **BATHROOM**

5' 10" x 5' 6" (1.78m x 1.68m)

**MASTER BEDROOM** 21' 5" x 10' 5" (6.52m x 3.17m)

**BEDROOM TWO** 12' 7" x 10' 11" (3.83m x 3.32m)

**BEDROOM THREE** 8' 11" x 7' 5" (2.72m x 2.26m)

**BEDROOM FOUR** 