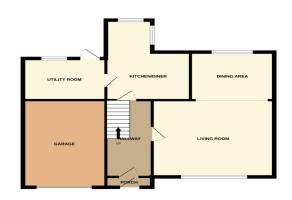

# Werneth Road, Woodley. SK6 1HR

Werneth Road is a highly sought after location and is within walking distance to popular Primary Schools. The property is close to Woodley and Romiley Train Stations providing direct rail links to Manchester City Centre. The versatile accommodation includes a good-sized reception room with living and dining space, well presented dining kitchen, utility room and integral garage. To the first floor is a landing, master bedroom with wash basin and potential for ensuite, three further bedrooms, bathroom and a separate WC. Outside there is a driveway providing parking for several vehicles, while the rear garden features a lovely large lawn in addition to a paved patio.

### **LIVING ROOM**

15' 5" x 11' 2" (4.70m x 3.40m)

## KITCHEN DINER

13' 9" x 10' 10" (4.19m x 3.30m)

**DINING AREA** 10' 7" x 8' 4" (3.22m x 2.54m)

#### **UTILITY ROOM**

10' 5" x 7' 10" (3.17m x 2.39m)