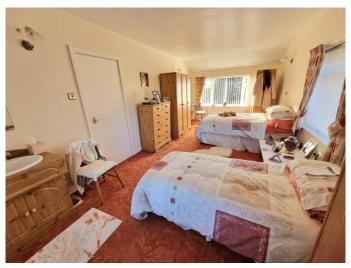

#### **BATHROOM**

5' 10" x 5' 6" (1.78m x 1.68m)

**MASTER BEDROOM** 21' 5" x 10' 5" (6.52m x 3.17m)

**BEDROOM TWO** 12' 7" x 10' 11" (3.83m x 3.32m)

**BEDROOM THREE** 8' 11" x 7' 5" (2.72m x 2.26m)

**BEDROOM FOUR** 