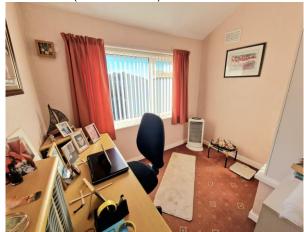

#### **BATHROOM**

5' 10" x 5' 6" (1.78m x 1.68m)

**MASTER BEDROOM** 21' 5" x 10' 5" (6.52m x 3.17m)

**BEDROOM TWO** 12' 7" x 10' 11" (3.83m x 3.32m)

**BEDROOM THREE** 8' 11" x 7' 5" (2.72m x 2.26m)

**BEDROOM FOUR** 

10' 1" x 10' 4" (3.07m x 3.15m)

GROUND FLOOR 741 sq.ft. (68.9 sq.m.) approx.

1ST FLOOR 682 sq.ft. (63.4 sq.m.) approx.