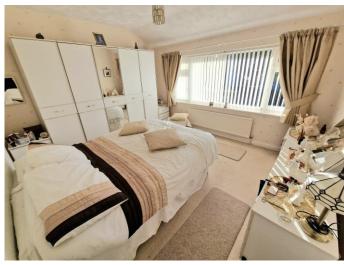

#### **BATHROOM**

5' 10" x 5' 6" (1.78m x 1.68m)

**MASTER BEDROOM** 21' 5" x 10' 5" (6.52m x 3.17m)

**BEDROOM TWO** 12' 7" x 10' 11" (3.83m x 3.32m)

**BEDROOM THREE** 8' 11" x 7' 5" (2.72m x 2.26m)

**BEDROOM FOUR** 