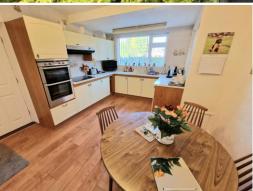

## KITCHEN DINER

13' 9" x 10' 10" (4.19m x 3.30m)

**DINING AREA** 10' 7" x 8' 4" (3.22m x 2.54m)