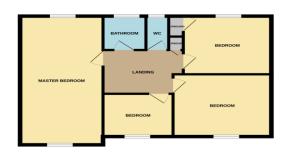

# Werneth Road, Woodley. SK6 1HR

Werneth Road is a highly sought after location and is within walking distance to popular Primary Schools. The property is close to Woodley and Romiley Train Stations providing direct rail links to Manchester City Centre. The versatile accommodation includes a good-sized reception room with living and dining space, well presented dining kitchen, utility room and integral garage. To the first floor is a landing, master bedroom with wash basin and potential for ensuite, three further bedrooms, bathroom and a separate WC. Outside there is a driveway providing parking for several vehicles, while the rear garden features a lovely large lawn in addition to a paved patio.

#### **BATHROOM**

5' 10" x 5' 6" (1.78m x 1.68m)

**MASTER BEDROOM** 21' 5" x 10' 5" (6.52m x 3.17m)

**BEDROOM TWO** 12' 7" x 10' 11" (3.83m x 3.32m)

**BEDROOM THREE** 8' 11" x 7' 5" (2.72m x 2.26m)

**BEDROOM FOUR** 

10' 1" x 10' 4" (3.07m x 3.15m)

GROUND FLOOR 741 sq.ft. (68.9 sq.m.) approx.

1ST FLOOR 682 sq.ft. (63.4 sq.m.) approx.