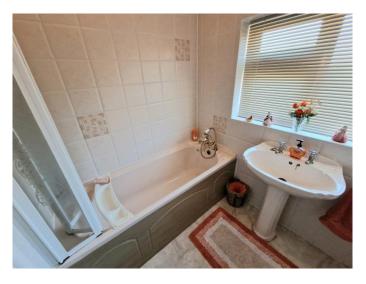

#### **BATHROOM**

5' 10" x 5' 6" (1.78m x 1.68m)

**MASTER BEDROOM** 21' 5" x 10' 5" (6.52m x 3.17m)

**BEDROOM TWO** 12' 7" x 10' 11" (3.83m x 3.32m)

**BEDROOM THREE** 8' 11" x 7' 5" (2.72m x 2.26m)

**BEDROOM FOUR** 