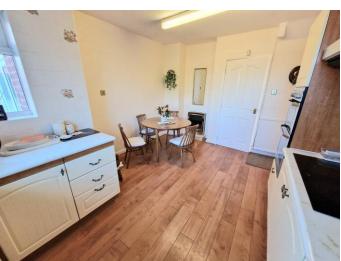

## KITCHEN DINER

13' 9" x 10' 10" (4.19m x 3.30m)

**DINING AREA** 10' 7" x 8' 4" (3.22m x 2.54m)