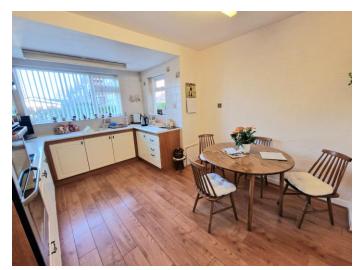

## KITCHEN DINER

13' 9" x 10' 10" (4.19m x 3.30m)

**DINING AREA** 10' 7" x 8' 4" (3.22m x 2.54m)