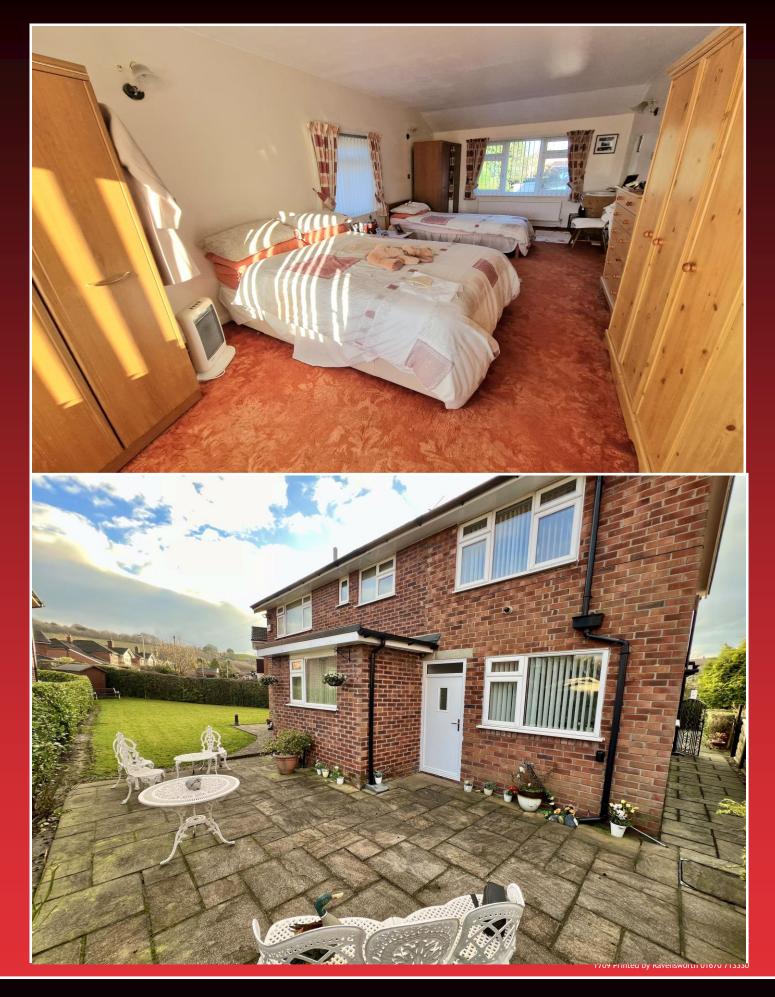

## **KITCHEN DINER**

13' 9" x 10' 10" (4.19m x 3.30m)

DINING AREA 10' 7" x 8' 4" (3.22m x 2.54m)

UTILITY ROOM 10' 5" x 7' 10" (3.17m x 2.39m)

BATHROOM 5' 10" x 5' 6" (1.78m x 1.68m)

MASTER BEDROOM 21' 5" x 10' 5" (6.52m x 3.17m)

BEDROOM TWO 12' 7" x 10' 11" (3.83m x 3.32m)

BEDROOM THREE 8' 11" x 7' 5" (2.72m x 2.26m)

BEDROOM FOUR 10' 1" x 10' 4" (3.07m x 3.15m)

1ST FLOOR 682 sq.ft. (63.4 sq.m.) approx.