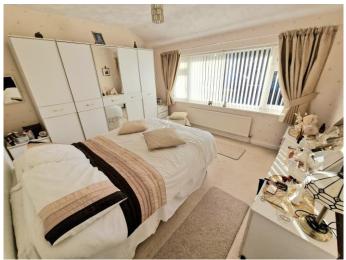

## **KITCHEN DINER**

13' 9" x 10' 10" (4.19m x 3.30m)

DINING AREA 10' 7" x 8' 4" (3.22m x 2.54m)

UTILITY ROOM 10' 5" x 7' 10" (3.17m x 2.39m)

BATHROOM 5' 10" x 5' 6" (1.78m x 1.68m)

MASTER BEDROOM 21' 5" x 10' 5" (6.52m x 3.17m)

BEDROOM TWO 12' 7" x 10' 11" (3.83m x 3.32m)

BEDROOM THREE 8' 11" x 7' 5" (2.72m x 2.26m)

BEDROOM FOUR 10' 1" x 10' 4" (3.07m x 3.15m)

1ST FLOOR 682 sq.ft. (63.4 sq.m.) approx.