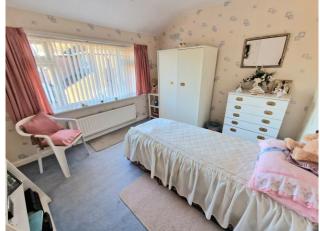

BEDROOM TWO 12' 7" x 10' 11" (3.83m x 3.32m)

BEDROOM THREE 8' 11" x 7' 5" (2.72m x 2.26m)

BEDROOM FOUR 10' 1" x 10' 4" (3.07m x 3.15m)

1ST FLOOR 682 sq.ft. (63.4 sq.m.) approx.