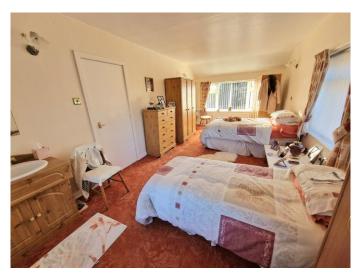

## **KITCHEN DINER**

13' 9" x 10' 10" (4.19m x 3.30m)

DINING AREA 10' 7" x 8' 4" (3.22m x 2.54m)

UTILITY ROOM 10' 5" x 7' 10" (3.17m x 2.39m)

BATHROOM 5' 10" x 5' 6" (1.78m x 1.68m)

MASTER BEDROOM 21' 5" x 10' 5" (6.52m x 3.17m)

BEDROOM TWO 12' 7" x 10' 11" (3.83m x 3.32m)

BEDROOM THREE 8' 11" x 7' 5" (2.72m x 2.26m)

BEDROOM FOUR 10' 1" x 10' 4" (3.07m x 3.15m)

1ST FLOOR 682 sq.ft. (63.4 sq.m.) approx.