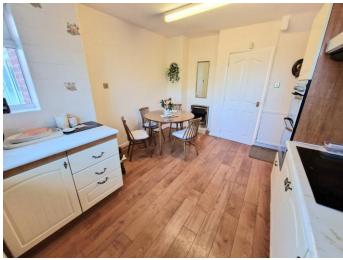

## **KITCHEN DINER**

13' 9" x 10' 10" (4.19m x 3.30m)

DINING AREA 10' 7" x 8' 4" (3.22m x 2.54m)

UTILITY ROOM 10' 5" x 7' 10" (3.17m x 2.39m)

BATHROOM 5' 10" x 5' 6" (1.78m x 1.68m)

MASTER BEDROOM 21' 5" x 10' 5" (6.52m x 3.17m)