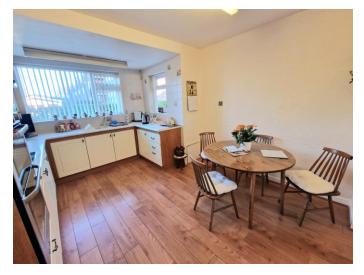

## **KITCHEN DINER**

13' 9" x 10' 10" (4.19m x 3.30m)

DINING AREA 10' 7" x 8' 4" (3.22m x 2.54m)

UTILITY ROOM 10' 5" x 7' 10" (3.17m x 2.39m)

BATHROOM 5' 10" x 5' 6" (1.78m x 1.68m)

MASTER BEDROOM 21' 5" x 10' 5" (6.52m x 3.17m)