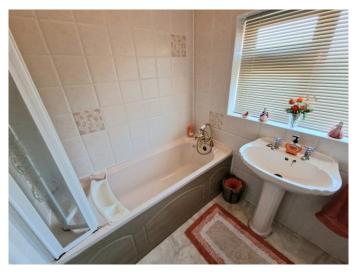

## **KITCHEN DINER**

13' 9" x 10' 10" (4.19m x 3.30m)

DINING AREA 10' 7" x 8' 4" (3.22m x 2.54m)

UTILITY ROOM 10' 5" x 7' 10" (3.17m x 2.39m)

BATHROOM 5' 10" x 5' 6" (1.78m x 1.68m)

MASTER BEDROOM 21' 5" x 10' 5" (6.52m x 3.17m)