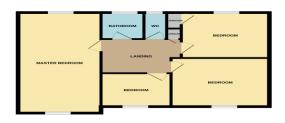

## **KITCHEN DINER**

13' 9" x 10' 10" (4.19m x 3.30m)

DINING AREA 10' 7" x 8' 4" (3.22m x 2.54m)

UTILITY ROOM 10' 5" x 7' 10" (3.17m x 2.39m)

BATHROOM 5' 10" x 5' 6" (1.78m x 1.68m)

MASTER BEDROOM 21' 5" x 10' 5" (6.52m x 3.17m)

BEDROOM TWO 12' 7" x 10' 11" (3.83m x 3.32m)

BEDROOM THREE 8' 11" x 7' 5" (2.72m x 2.26m)

BEDROOM FOUR 10' 1" x 10' 4" (3.07m x 3.15m)

1ST FLOOR 682 sq.ft. (63.4 sq.m.) approx.

## TOTAL FLOOR AREA: 1423 sq.ft. (132.2 sq.m.) approx. While very attempt has been made to ensure the accuracy of the floorplan contained here, measurements of the statement of the statement of the statement of the statement of the ones of the statement of the statement of the statement of the statement of the prospective particular. The service, systems and registrates show the two the prospective particular. The service, systems and registrates are the statement in the statement of the statement of the statement of the statement of the Mode with Methyles (2000).