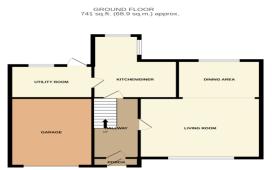

## **KITCHEN DINER**

13' 9" x 10' 10" (4.19m x 3.30m)

DINING AREA 10' 7" x 8' 4" (3.22m x 2.54m)

UTILITY ROOM 10' 5" x 7' 10" (3.17m x 2.39m)

BATHROOM 5' 10" x 5' 6" (1.78m x 1.68m)

MASTER BEDROOM 21' 5" x 10' 5" (6.52m x 3.17m)

## TOTAL FLOOR AREA: 1423 sq.ft. (132.2 sq.m.) approx. While very attempt has been made to ensure the accuracy of the floorplan contained here, measurements of the statement of the statement of the statement of the statement of the ones of the statement of the statement of the statement of the statement of the prospective particular. The service, systems and registrates show the two the prospective particular. The service, systems and registrates are the statement in the statement of the statement of the statement of the statement of the Mode with Methyles (2000).