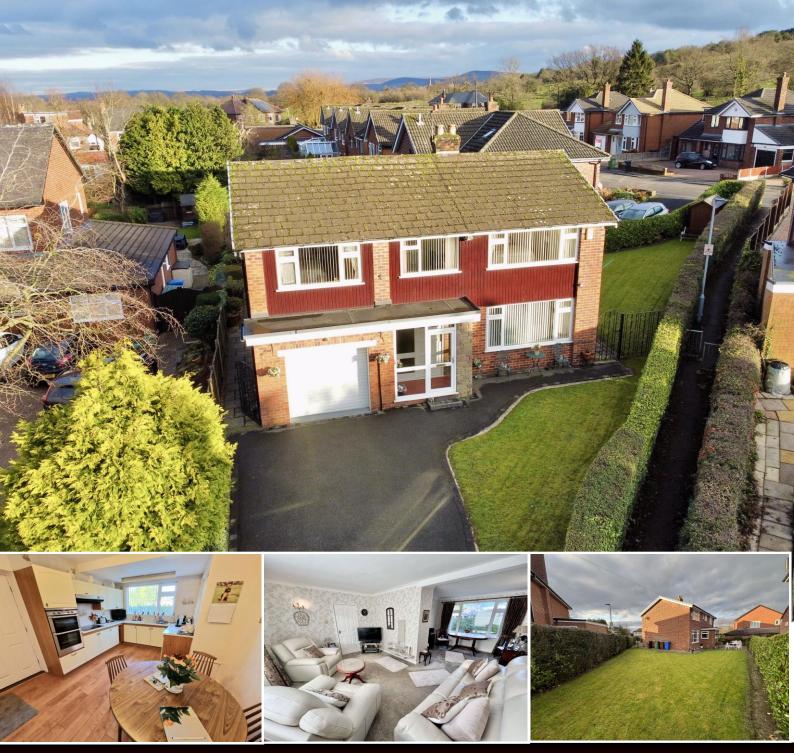

## Werneth Road, Woodley. SK6 1HR

Werneth Road is a highly sought after location and is within walking distance to popular Primary Schools. The property is close to Woodley and Romiley Train Stations providing direct rail links to Manchester City Centre. The versatile accommodation includes a good sized reception room with living and dining space, well presented dining kitchen, utility room and integral garage. To the first floor is a landing, master bedroom with wash basin and potential for ensuite, three further bedrooms, bathroom and a separate WC. Outside there is a driveway providing parking for several vehicles, while the rear garden features a lovely large lawn in addition to a paved patio.

Council Tax Band: F. Energy Rating: TBC. Tenure: Leasehold.

'Offers In Excess' of £475,000