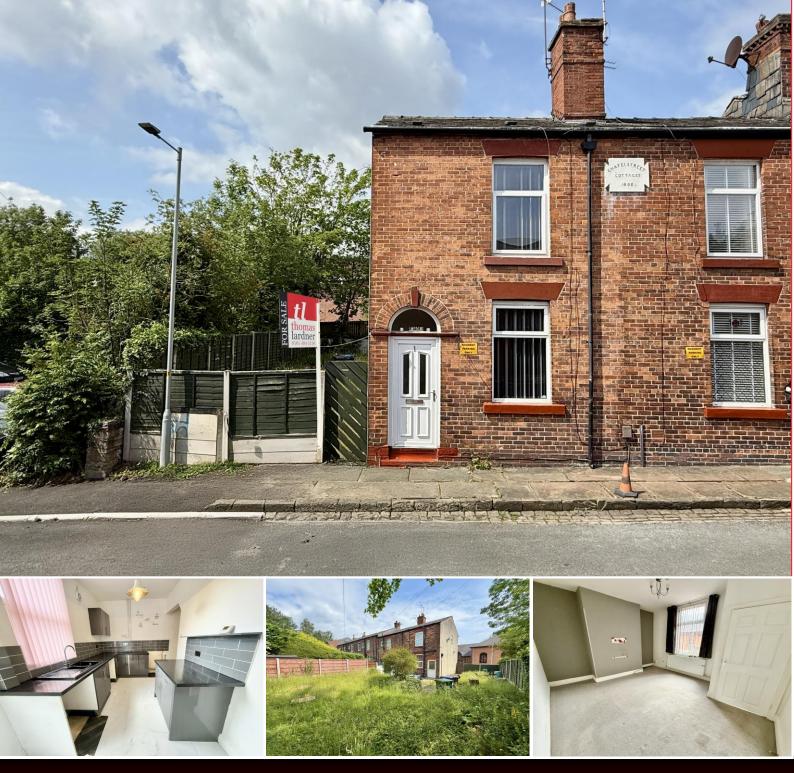

# Chapel Street, Woodley, SK6 1NF

This traditional end terraced property enjoys a convenient location, within easy walking distance of Woodley shopping precinct and a short walk from the railway station. The property enjoys a far larger than average garden to both the rear and side providing the potential to create off-road parking or to extend the accommodation - subject to appropriate consent. The accommodation currently includes and entrance vestibule, lounge, fitted kitchen, two bedrooms and a bathroom. Gas fired central heating is complimented by double glazing. Council Tax Band: A. Tenure: Freehold. EPC rating: to follow.

Price Guide: Offers Over £200,000