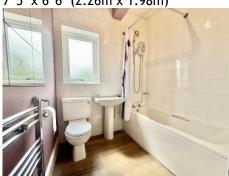

### LOUNGE

14' 10" x 14' 0" (4.52m x 4.26m)

**KITCHEN** 

13' 10" x 7' 1" (4.21m x 2.16m)

**BEDROOM TWO** 

13' 9" x 7' 0" (4.19m x 2.13m)

**BATHROOM** 

7' 5" x 6' 6" (2.26m x 1.98m)