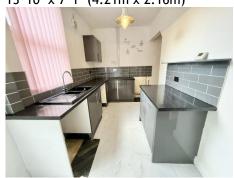

### LOUNGE

14' 10" x 14' 0" (4.52m x 4.26m)

**KITCHEN** 

13' 10" x 7' 1" (4.21m x 2.16m)

**BEDROOM TWO** 

13' 9" x 7' 0" (4.19m x 2.13m)

**BATHROOM** 

7' 5" x 6' 6" (2.26m x 1.98m)