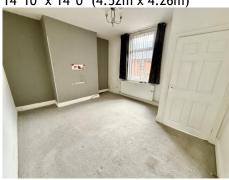

### LOUNGE

14' 10" x 14' 0" (4.52m x 4.26m)

**KITCHEN** 

13' 10" x 7' 1" (4.21m x 2.16m)

**BEDROOM TWO** 

13' 9" x 7' 0" (4.19m x 2.13m)

**BATHROOM** 

7' 5" x 6' 6" (2.26m x 1.98m)