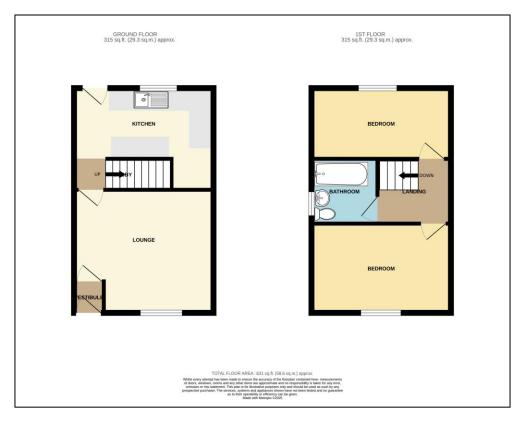

### **ENTRANCE VESTIBULE**

### LOUNGE

14' 10" x 14' 0" (4.52m x 4.26m)

**KITCHEN** 

13' 10" x 7' 1" (4.21m x 2.16m)

**BEDROOM TWO** 

13' 9" x 7' 0" (4.19m x 2.13m)

**BATHROOM** 

7' 5" x 6' 6" (2.26m x 1.98m)

## **BEDROOM ONE**

14' 0" x 8' 1" (4.26m x 2.46m)

Thomas Lardner Estate Agents, which is a trading name of Romiley Residential Ltd, for themselves and for the vendors or lessors of this property whose agents they are give notice that: (1) all measurements are approximate and any plans provided are not to scale; (2) the particulars are set out as a general outline only for the guidance of intending purchasers or lessors, and do not constitute, nor constitute part of, an offer or contract; (3) we have not tested any apparatus, equipment, fixtures, fittings or services, and so cannot verify that they are in working order or fit fur purpose; (4) solicitors should confirm moveable items described in these particulars are, in fact, included in the sale since circumstances change during marketing or negotiations.