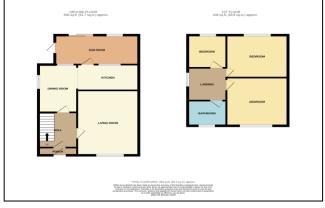

## LIVING ROOM

15' 5" x 12' 5" (4.70m x 3.78m)

**FITTED KITCHEN** 11' 9" x 5' 8" (3.58m x 1.73m)

**DINING ROOM** 11' 9" x 5' 8" (3.58m x 1.73m)

**SUNROOM** 

16' 7" x 6' 6" (5.05m x 1.98m)

**BEDROOM TWO** 11' 4" x 9' 1" (3.45m x 2.77m)

**BEDROOM THREE** 9' 1" x 8' 10" (2.77m x 2.69m)

**BATHROOM** 7' 7" x 5' 10" (2.31m x 1.78m)

**OUTSIDE** 

**VIEWING ARRANGEMENTS** 

Appointment is strictly by appointment with Thomas Lardner Romiley Office telephone number 0161 494 5136