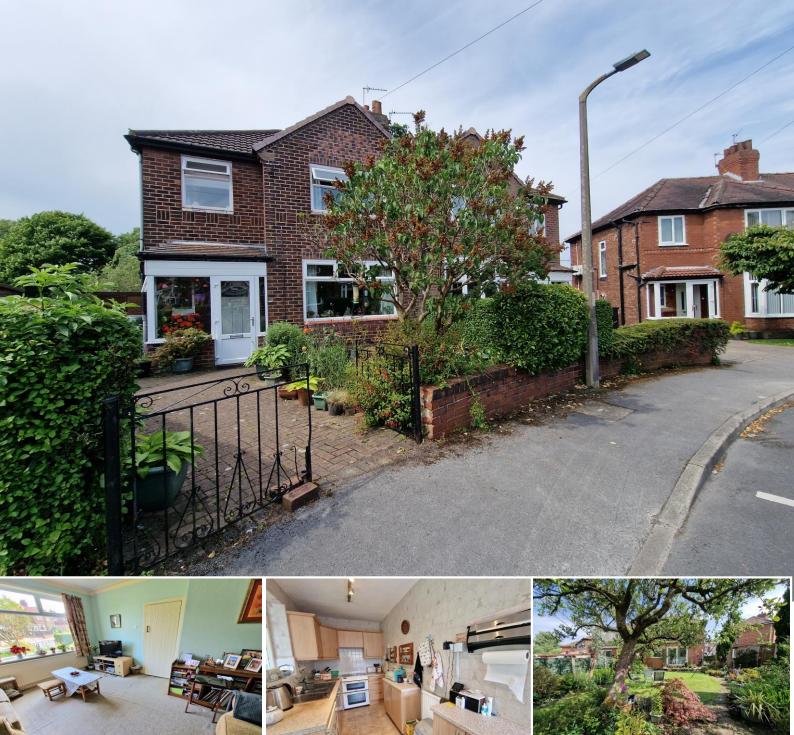

This generous sized, 3 bedroom semi detached is located on a quiet cul de sac with parking and a good sized rear garden. The property offers plenty of potential with some modernisation required. The accommodation features: Entrance porch, reception hall, lounge, dining room which opens to a fitted kitchen and sun room, three bedrooms and a family bathroom. Gas central heating is installed (Boiler three years old) along with uPVC double glazing and outside there is a driveway providing off road parking, detached garage and enclosed rear garden. This is a popular location with local primary and secondary schools, public transport and the M60 motorway access all nearby.

Council Tax Band: D. EPC Rating TBC. Tenure: Freehold