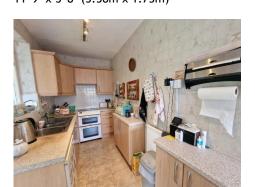

## LIVING ROOM

15' 5" x 12' 5" (4.70m x 3.78m)

**FITTED KITCHEN** 11' 9" x 5' 8" (3.58m x 1.73m)

**DINING ROOM** 11' 9" x 5' 8" (3.58m x 1.73m)

**SUNROOM** 

16' 7" x 6' 6" (5.05m x 1.98m)

**BEDROOM TWO** 11' 4" x 9' 1" (3.45m x 2.77m)