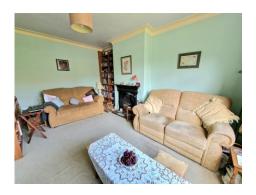

## LIVING ROOM

15' 5" x 12' 5" (4.70m x 3.78m)

**FITTED KITCHEN** 11' 9" x 5' 8" (3.58m x 1.73m)

**DINING ROOM** 11' 9" x 5' 8" (3.58m x 1.73m)

**SUNROOM** 

16' 7" x 6' 6" (5.05m x 1.98m)

**BEDROOM TWO** 11' 4" x 9' 1" (3.45m x 2.77m)