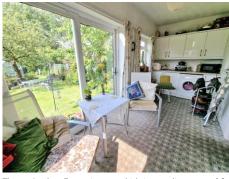

## LIVING ROOM

15' 5" x 12' 5" (4.70m x 3.78m)

**FITTED KITCHEN** 11' 9" x 5' 8" (3.58m x 1.73m)

**DINING ROOM** 11' 9" x 5' 8" (3.58m x 1.73m)

**SUNROOM** 

16' 7" x 6' 6" (5.05m x 1.98m)

**BEDROOM TWO** 11' 4" x 9' 1" (3.45m x 2.77m)