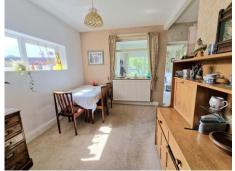

## LIVING ROOM

15' 5" x 12' 5" (4.70m x 3.78m)

**FITTED KITCHEN** 11' 9" x 5' 8" (3.58m x 1.73m)

**DINING ROOM** 11' 9" x 5' 8" (3.58m x 1.73m)

**SUNROOM** 

16' 7" x 6' 6" (5.05m x 1.98m)

**BEDROOM TWO** 11' 4" x 9' 1" (3.45m x 2.77m)