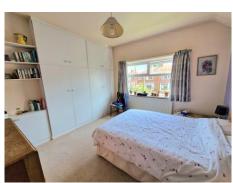

## LIVING ROOM

15' 5" x 12' 5" (4.70m x 3.78m)

**FITTED KITCHEN** 11' 9" x 5' 8" (3.58m x 1.73m)

**DINING ROOM** 11' 9" x 5' 8" (3.58m x 1.73m)

**SUNROOM** 

16' 7" x 6' 6" (5.05m x 1.98m)

**BEDROOM TWO** 11' 4" x 9' 1" (3.45m x 2.77m)