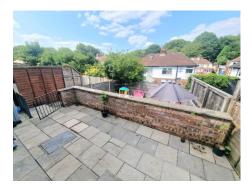

conservatory, 3 bedrooms and newly fitted bathroom. Gas central heating is installed (new boiler 2022) along with uPVC double glazing and the property had a new roof in 2013. Outside there is a driveway providing off road parking along with a lawned rear garden and raised patio.