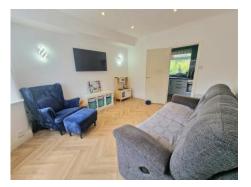

## LIVING ROOM 13' 6" x 11' 3" (4.11m x 3.43m)

**FITTED KITCHEN** 14' 4" x 5' 4" (4.37m x 1.62m)

**CONSERVATORY** 9' 1" x 6' 3" (2.77m x 1.90m)

**BEDROOM ONE** 12' 0" x 9' 2" (3.65m x 2.79m)

**BEDROOM TWO** 9' 1" x 8' 4" (2.77m x 2.54m)