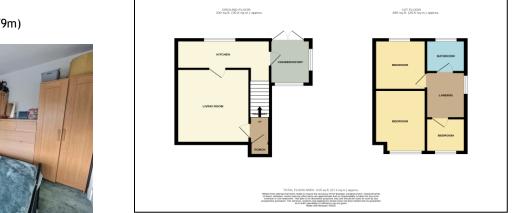

## LIVING ROOM 13' 6" x 11' 3" (4.11m x 3.43m)

**FITTED KITCHEN** 14' 4" x 5' 4" (4.37m x 1.62m)

**CONSERVATORY** 9' 1" x 6' 3" (2.77m x 1.90m)

**BEDROOM ONE** 12' 0" x 9' 2" (3.65m x 2.79m)

**BEDROOM TWO** 9' 1" x 8' 4" (2.77m x 2.54m)

**BEDROOM THREE** 6' 3" x 5' 0" (1.90m x 1.52m)

EV LYN

6' 2" x 5' 6" (1.88m x 1.68m)

**BATHROOM** 

VIEWING ARRANGEMENTS Appointment is strictly by appointment with Thomas Lardner Romiley Office telephone number 0161 494 5136