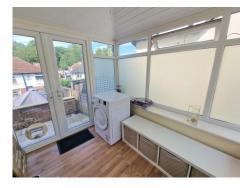

conservatory, 3 bedrooms and newly fitted bathroom. Gas central heating is installed (new boiler 2022) along with uPVC double glazing and the property had a new roof in 2013. Outside there is a driveway providing off road parking along with a lawned rear garden and raised patio.

## LIVING ROOM 13' 6" x 11' 3" (4.11m x 3.43m)

**FITTED KITCHEN** 14' 4" x 5' 4" (4.37m x 1.62m)

**CONSERVATORY** 9' 1" x 6' 3" (2.77m x 1.90m)

**BEDROOM ONE** 12' 0" x 9' 2" (3.65m x 2.79m)

**BEDROOM TWO** 9' 1" x 8' 4" (2.77m x 2.54m)