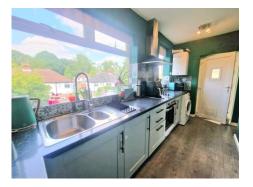

## LIVING ROOM 13' 6" x 11' 3" (4.11m x 3.43m)

**FITTED KITCHEN** 14' 4" x 5' 4" (4.37m x 1.62m)

**CONSERVATORY** 9' 1" x 6' 3" (2.77m x 1.90m)

**BEDROOM ONE** 12' 0" x 9' 2" (3.65m x 2.79m)

**BEDROOM TWO** 9' 1" x 8' 4" (2.77m x 2.54m)