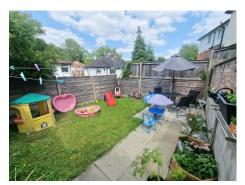

conservatory, 3 bedrooms and newly fitted bathroom. Gas central heating is installed (new boiler 2022) along with uPVC double glazing and the property had a new roof in 2013. Outside there is a driveway providing off road parking along with a lawned rear garden and raised patio.