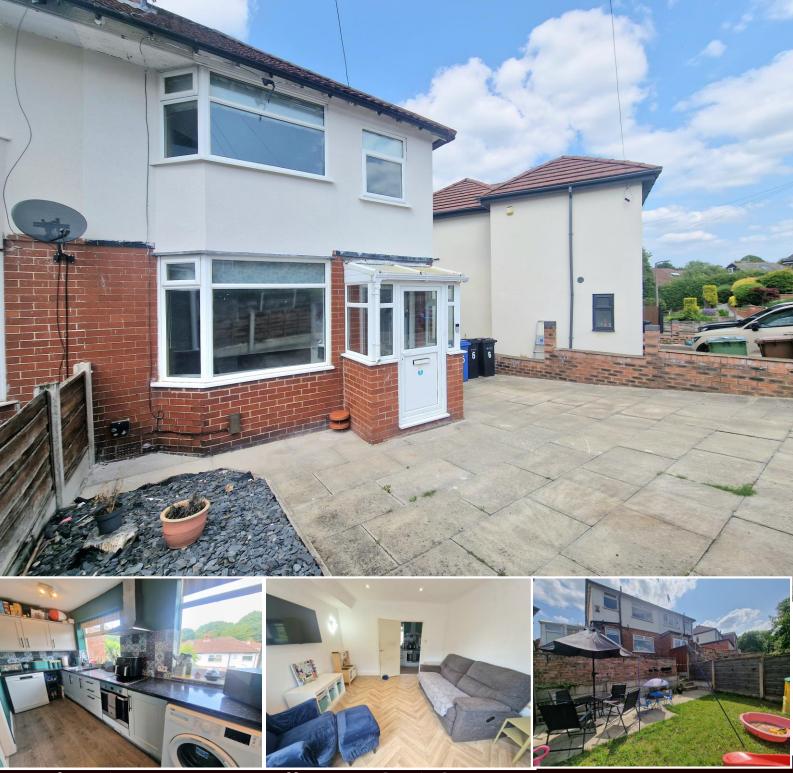

## The Avenue, Bredbury. SK6 2EB

Located on the ever popular Arden Park development - this well presented semi detached house is sure to interest first time buyers who want a property that is 'ready to move into'. Featuring: Entrance hall, living room, fitted kitchen,

conservatory, 3 bedrooms and newly fitted bathroom. Gas central heating is installed (new boiler 2022) along with uPVC double glazing and the property had a new roof in 2013. Outside there is a driveway providing off road parking along with a lawned rear garden and raised patio.

Tenure Leasehold 941 years remaining. Ground Rent 8 Pound per annum. EPC Rated D. Council Tax band B.