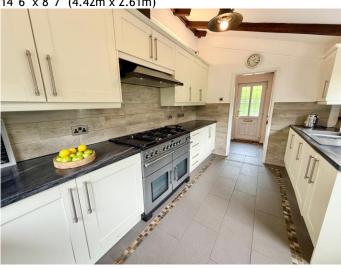

ny of the rooms but in particular from the superb glass-roof conservatory. In brief the property comprises Entrance hall with WC, modern fitted kitchen, grand dining / living room with wood burner and spacious conservatory with exposed stone wall....Cont'd over thomas lardner

Price Guide: £495,000

...., To the first floor are two double bedrooms each with fitted wardrobes and one with an ensuite shower room and a modern family bathroom. To the second floor is a further double bedroom with under eaves storage and separate WC. EPC rating: tbc; Tenure: Freehold. Council Tax Band: C.

# **ENTRANCE HALL**

#### **GROUND FLOOR WC**

# LOUNGE/DINING ROOM

24' 3" x 14' 11" (7.39m x 4.54m)





#### CONSERVATORY

15' 8" x 8' 9<u>" (4.77m x 2.66m)</u>



# KITCHEN

14' 6" x 8' 7" (4.42m x 2.61m)



## FIRST FLOOR LANDING

# **BEDROOM ONE**

12' 3" x 9' 4" (3.73m x 2.84m)



#### **EN-SUITE SHOWER ROOM**



#### BEDROOM THREE

9' 4" x 9' 3" (2.84m x 2.82m)

# **FAMILY BATHROOM**

6' 5" x 5' 2" (1.95m x 1.57m)



# ATTIC BEDROOM TWO

14' 5" x 12' 1" (4.39m x 3.68m)



## BASEMENT 174 sq.ft. (16.2 sq.m.) approx.







TOTAL FLOOR AREA: 1390 sq.ft. (129.1 sq.m.) approx. Whilst every attempt has been made to ensure the accuracy of the floorplan contained here, measurements of doors, windows, rooms and any other items are approximate and no responsibility is taken for any error, omission or mis-statement. This plan is for illustrative purposes only and should be used as such by any prospective purchaser. The services, systems and appliances shown have not been tested and no guarantee as