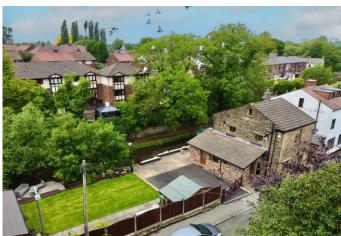

# Barn House, Manor Road, Woodley, SK6 1RT

'Barn House' is a lovely detached period property set in an idyllic location alongside the Peak Forest Canal in Woodley. Truly unique, this home offers many features ideal for anyone looking for something a little different. The property is immaculately presented throughout and includes a large private garden with sunken sitting area, a timber walkway that adjoins the canal and provides access to a basement workshop and there is also a detached garage. Views along the canal are enjoyed from many of the rooms but in particular from the superb glass-roof conservatory. In brief the property comprises Entrance hall with WC, modern fitted kitchen, grand dining / living room with wood burner and spacious conservatory with exposed stone wall....Cont'd over thomas lardner