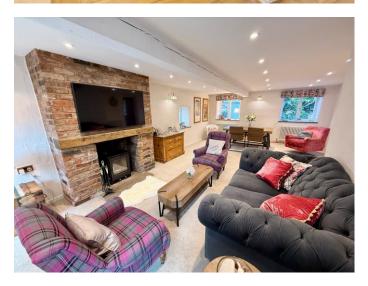

ess to a basement workshop and there is also a detached garage. Views along the canal are enjoyed from many of the rooms but in particular from the superb glass-roof conservatory. In brief the property comprises Entrance hall with WC, modern fitted kitchen, grand dining / living room with wood burner and spacious conservatory with exposed stone wall....Cont'd over thomas lardner

Price Guide: £495,000

...., To the first floor are two double bedrooms each with fitted wardrobes and one with an ensuite shower room and a modern family bathroom. To the second floor is a further double bedroom with under eaves storage and separate WC. EPC rating: tbc; Tenure: Freehold. Council Tax Band: C.

# **ENTRANCE HALL**

#### **GROUND FLOOR WC**

# LOUNGE/DINING ROOM

24' 3" x 14' 11" (7.39m x 4.54m)





#### CONSERVATORY

15' 8" x 8' 9<u>" (4.77m x 2.66m)</u>



# KITCHEN

14' 6" x 8' 7" (4.42m x 2.61m)



## FIRST FLOOR LANDING

# **BEDROOM ONE**

12' 3" x 9' 4" (3.73m x 2.84m)



#### **EN-SUITE SHOWER ROOM**



#### BEDROOM THREE

9' 4" x 9' 3" (2.84m x 2.82m)

# **FAMILY BATHROOM**

6' 5" x 5' 2" (1.95m x 1.57m)



# ATTIC BEDROOM TWO

14' 5" x 12' 1" (4.39m x 3.68m)



## BASEMENT 174 sq.ft. (16.2 sq.m.) approx.







TOTAL FLOOR AREA: 1390 sq.ft. (129.1 sq.m.) approx. Whilst every attempt has been made to ensure the accuracy of the floorplan contained here, measurements of doors, windows, rooms and any other items are approximate and no responsibility is taken for any error, omission or mis-statement. This plan is for illustrative purposes only and should be used as such by any p