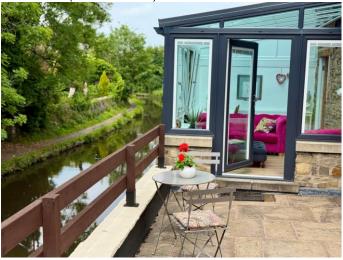

ge. Views along the canal are enjoyed from many of the rooms but in particular from the superb glass-roof conservatory. In brief the property comprises Entrance hall with WC, modern fitted kitchen, grand dining / living room with wood burner and spacious conservatory with exposed stone wall....Cont'd over thomas lardner

Price Guide: £495,000

...., To the first floor are two double bedrooms each with fitted wardrobes and one with an ensuite shower room and a modern family bathroom. To the second floor is a further double bedroom with under eaves storage and separate WC. EPC rating: tbc; Tenure: Freehold. Council Tax Band: C.

# **ENTRANCE HALL**

#### **GROUND FLOOR WC**

# LOUNGE/DINING ROOM

24' 3" x 14' 11" (7.39m x 4.54m)





#### CONSERVATORY

15' 8" x 8' 9<u>" (4.77m x 2.66m)</u>



# KITCHEN

14' 6" x 8' 7" (4.42m x 2.61m)



## FIRST FLOOR LANDING

# **BEDROOM ONE**

12' 3" x 9' 4" (3.73m x 2.84m)



#### **EN-SUITE SHOWER ROOM**



#### BEDROOM THREE

9' 4" x 9' 3" (2.84m x 2.82m)

# **FAMILY BATHROOM**

6' 5" x 5' 2" (1.95m x 1.57m)



# ATTIC BEDROOM TWO

14' 5" x 12' 1" (4.39m x 3.68m)



## BASEMENT 174 sq.ft. (16.2 sq.m.) approx.







TOTAL FLOOR AREA: 1390 sq.ft. (129.1 sq.m.) approx. Whilst every attempt has been made to ensure the accuracy of the floorplan contained here, measurements of doors, windows, rooms and any other items are approximate and no responsibility is taken for any error, omission or mis-statement. This plan is for illustrative purposes only and should be used as such by any prospective purchaser. The services, systems and appliances s