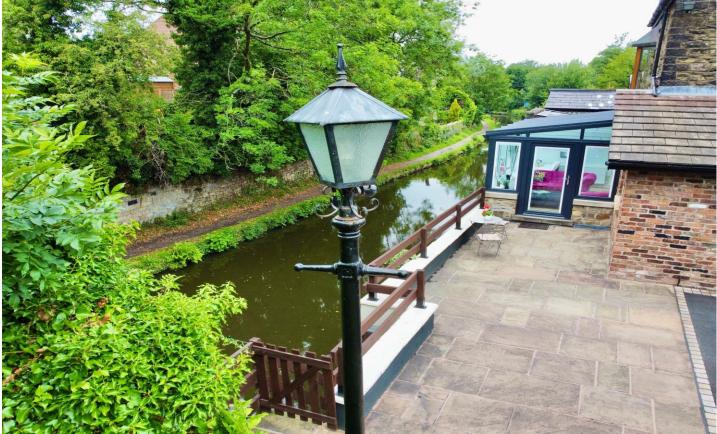

# Barn House, Manor Road, Woodley, SK6 1RT

'Barn House' is a lovely detached period property set in an idyllic location alongside the Peak Forest Canal in Woodley. Truly unique, this home offers many features ideal for anyone looking for something a little different. The property is immaculately presented throughout and includes a large private garden with sunken sitting area, a timber walkway that adjoins the canal and provides access to a basement workshop and there is also a detached garage. Views along the canal are enjoyed from many of the rooms but in particular from the superb glass-roof conservatory. In brief the property comprises Entrance hall with WC, modern fitted kitchen, grand dining / living room with wood burner and spacious conservatory with exposed stone wall....Cont'd over thomas lardner