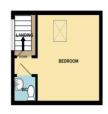

## BASEMENT 174 sq.ft. (16.2 sq.m.) approx.

TOTAL FLOOR AREA: 1390 sq.ft. (129.1 sq.m.) approx. Whilst every attempt has been made to ensure the accuracy of the floorplan contained here, measurements of doors, windows, rooms and any other items are approximate and no responsibility is taken for any error, omission or mis-statement. This plan is for illustrative purposes only and should be used as such by any prospective purchaser. The services, systems and appliances shown have not been tested and no guarantee as to their operability or efficiency can be given.

Made with Metropix ©2025