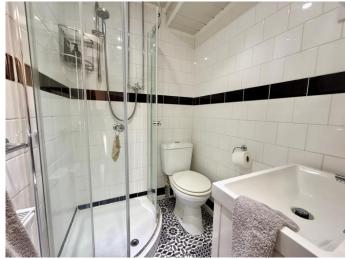

rance hall with WC, modern fitted kitchen, grand dining / living room with wood burner and spacious conservatory with exposed stone wall....Cont'd over thomas lardner

Price Guide: £495,000

...., To the first floor are two double bedrooms each with fitted wardrobes and one with an ensuite shower room and a modern family bathroom. To the second floor is a further double bedroom with under eaves storage and separate WC. EPC rating: tbc; Tenure: Freehold. Council Tax Band: C.

# **ENTRANCE HALL**

#### **GROUND FLOOR WC**

# LOUNGE/DINING ROOM

24' 3" x 14' 11" (7.39m x 4.54m)





#### CONSERVATORY

15' 8" x 8' 9<u>" (4.77m x 2.66m)</u>



# KITCHEN

14' 6" x 8' 7" (4.42m x 2.61m)



## FIRST FLOOR LANDING

# **BEDROOM ONE**

12' 3" x 9' 4" (3.73m x 2.84m)



#### **EN-SUITE SHOWER ROOM**



#### BEDROOM THREE

9' 4" x 9' 3" (2.84m x 2.82m)

# **FAMILY BATHROOM**

6' 5" x 5' 2" (1.95m x 1.57m)



# ATTIC BEDROOM TWO

14' 5" x 12' 1" (4.39m x 3.68m)



## BASEMENT 174 sq.ft. (16.2 sq.m.) approx.







TOTAL FLOOR AREA: 1390 sq.ft. (129.1 sq.m.) approx. Whilst every attempt has been made to ensure the accuracy of the floorplan contained here, measurements of doors, windows, rooms and any other items are approximate and no responsibility is taken for any error, omission or mis-statement. This plan is for illustrative purposes only and should be used as such by any prospective purchaser. The services, systems and appliances shown have not been tested and no guarantee as to their operability or efficiency can be given.

Made with Metropix ©2025

# **EN-SUITE W.C.**

#### **DETAC