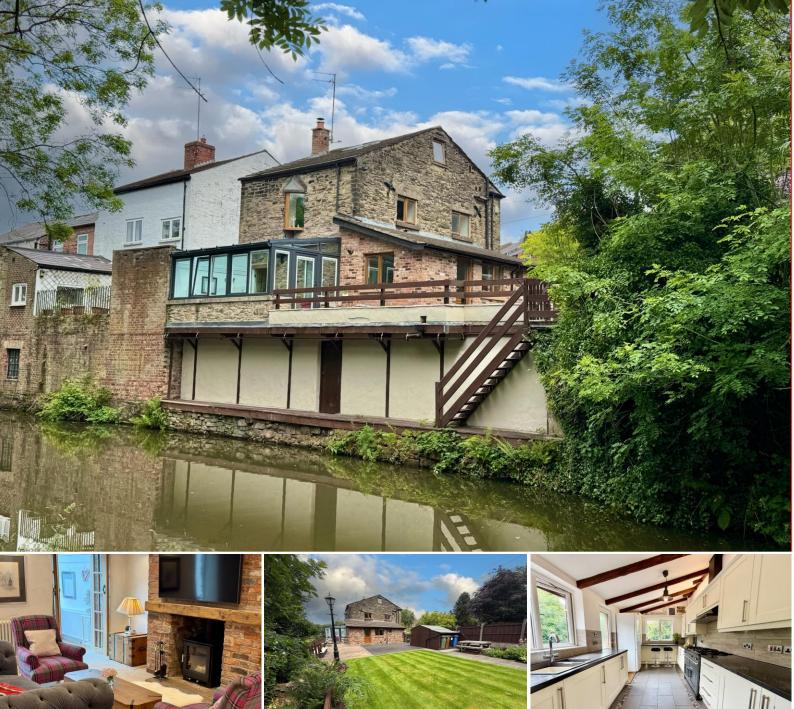

# Barn House, Manor Road, Woodley, SK6 1RT

'Barn House' is a lovely detached period property set in an idyllic location alongside the Peak Forest Canal in Woodley. Truly unique, this home offers many features ideal for anyone looking for something a little different. The property is immaculately presented throughout and includes a large private garden with sunken sitting area, a timber walkway that adjoins the canal and provides access to a basement workshop and there is also a detached garage. Views along the canal are enjoyed from many of the rooms but in particular from the superb glass-roof conservatory. In brief the property comprises Entrance hall with WC, modern fitted kitchen, grand dining / living room with wood burner and spacious conservatory with exposed stone wall....Cont'd over thomas lardner

Price Guide: £495,000

...., To the first floor are two double bedrooms each with fitted wardrobes and one with an ensuite shower room and a modern family bathroom. To the second floor is a further double bedroom with under eaves storage and separate WC. EPC rating: tbc; Tenure: Freehold. Council Tax Band: C.