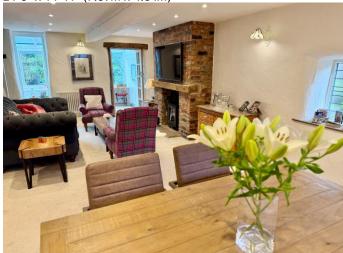

ccess to a basement workshop and there is also a detached garage. Views along the canal are enjoyed from many of the rooms but in particular from the superb glass-roof conservatory. In brief the property comprises Entrance hall with WC, modern fitted kitchen, grand dining / living room with wood burner and spacious conservatory with exposed stone wall....Cont'd over thomas lardner

Price Guide: £495,000

...., To the first floor are two double bedrooms each with fitted wardrobes and one with an ensuite shower room and a modern family bathroom. To the second floor is a further double bedroom with under eaves storage and separate WC. EPC rating: tbc; Tenure: Freehold. Council Tax Band: C.

# **ENTRANCE HALL**

#### **GROUND FLOOR WC**

# LOUNGE/DINING ROOM

24' 3" x 14' 11" (7.39m x 4.54m)





#### CONSERVATORY

15' 8" x 8' 9<u>" (4.77m x 2.66m)</u>



# KITCHEN

14' 6" x 8' 7" (4.42m x 2.61m)



## FIRST FLOOR LANDING

# **BEDROOM ONE**

12' 3" x 9' 4" (3.73m x 2.84m)



#### **EN-SUITE SHOWER ROOM**



#### BEDROOM THREE

9' 4" x 9' 3" (2.84m x 2.82m)

# **FAMILY BATHROOM**

6' 5" x 5' 2" (1.95m x 1.57m)



# ATTIC BEDROOM TWO

14' 5" x 12' 1" (4.39m x 3.68m)



## BASEMENT 174 sq.ft. (16.2 sq.m.) approx.







TOTAL FLOOR AREA: 1390 sq.ft. (129.1 sq.m.) approx. Whilst every attempt has been made to ensure the accuracy of the floorplan contained here, measurements of doors, windows, rooms and any other items are approximate and no responsibility is taken for any error, omission or mis-statement. This plan is for illustrative purposes only and should be used as such by any