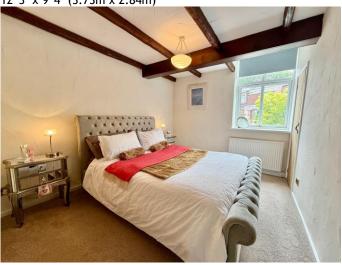

brief the property comprises Entrance hall with WC, modern fitted kitchen, grand dining / living room with wood burner and spacious conservatory with exposed stone wall....Cont'd over thomas lardner

Price Guide: £495,000

...., To the first floor are two double bedrooms each with fitted wardrobes and one with an ensuite shower room and a modern family bathroom. To the second floor is a further double bedroom with under eaves storage and separate WC. EPC rating: tbc; Tenure: Freehold. Council Tax Band: C.

# **ENTRANCE HALL**

#### **GROUND FLOOR WC**

# LOUNGE/DINING ROOM

24' 3" x 14' 11" (7.39m x 4.54m)





#### CONSERVATORY

15' 8" x 8' 9<u>" (4.77m x 2.66m)</u>



# KITCHEN

14' 6" x 8' 7" (4.42m x 2.61m)



## FIRST FLOOR LANDING

# **BEDROOM ONE**

12' 3" x 9' 4" (3.73m x 2.84m)



#### **EN-SUITE SHOWER ROOM**



#### BEDROOM THREE

9' 4" x 9' 3" (2.84m x 2.82m)

# **FAMILY BATHROOM**

6' 5" x 5' 2" (1.95m x 1.57m)



# ATTIC BEDROOM TWO

14' 5" x 12' 1" (4.39m x 3.68m)



## BASEMENT 174 sq.ft. (16.2 sq.m.) approx.







TOTAL FLOOR AREA: 1390 sq.ft. (129.1 sq.m.) approx. Whilst every attempt has been made to ensure the accuracy of the floorplan contained here, measurements of doors, windows, rooms and any other items are approximate and no responsibility is taken for any error, omission or mis-statement. This plan is for illustrative purposes only and should be used as such by any prospective purchaser. The services, systems and appliances shown have not been tested and no guarantee as to their operability or efficiency can be given.

Made with Metropix ©2025