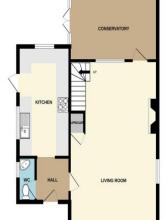

## BASEMENT 174 sq.ft. (16.2 sq.m.) approx.

TOTAL FLOOR AREA: 1390 sq.ft. (129.1 sq.m.) approx. Whilst every attempt has been made to ensure the accuracy of the floorplan contained here, measurements of doors, windows, rooms and any other items are approximate and no responsibility is taken for any error, omission or mis-statement. This plan is for illustrative purposes only and should be used as such by any prospective purchaser. The services, systems and appliances shown have not been tested and no guarantee as to their operability or efficiency can be given.