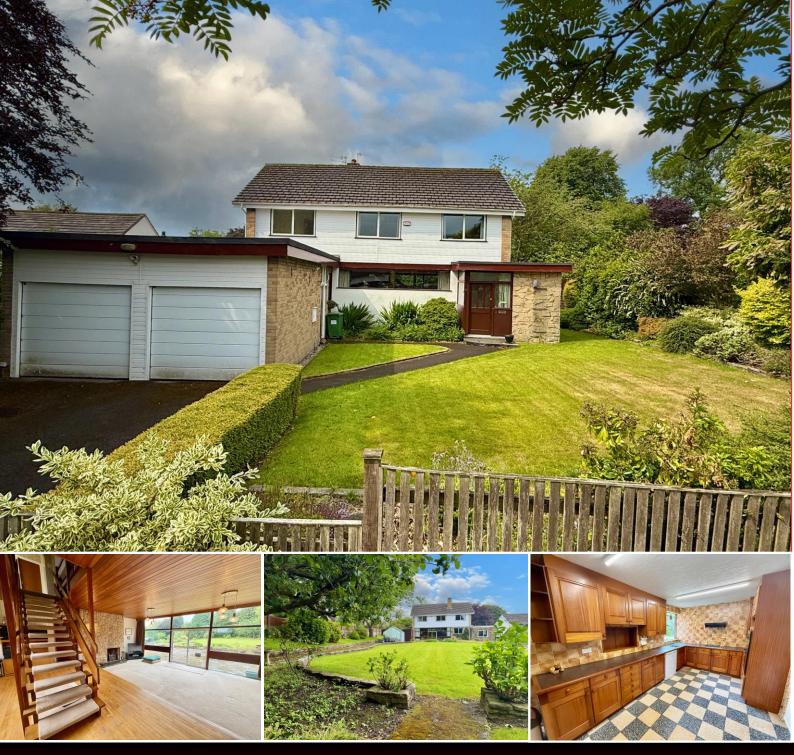

# Moadlock, Romiley, SK6 4QB

This unique, detached family home is situated on one of the areas most soughtafter cul-de-sacs and enjoys a large rear garden that adjoins beautiful open countryside to the rear. The property was constructed in the 1960's and retains many of the features of its age that are enjoying somewhat of a resurgence in popularity today. The spacious and versatile accommodation includes an entrance hall, downstairs w.c., a superb, open-plan 26ft lounge/dining room, fitted kitchen, office, family room/bedroom five, utility rooms and an attached double garage all to the ground floor. The first floor offers a landing, master bedroom with en-suite shower room, three further double bedrooms, a family bathroom and shower room. Cont'd over.... thomas lardner

Price Guide: £725,000

...., The rear garden is an absolute delight while to the front there is ample parking in addition to the double garage. Tenure: Freehold. Council Tax Band: G. EPC rating: to follow.