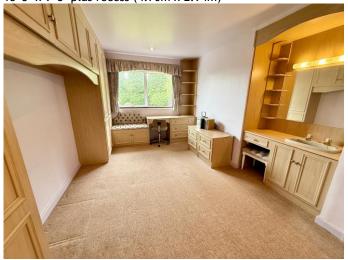

## **BEDROOM TWO**

15' 5" x 9' 8" plus recess (4.70m x 2.94m)

# **BEDROOM THREE**

13' 10" x 8' 4" (4.21m x 2.54m)

### **BEDROOM FOUR**

13' 10" x 7' 1" (4.21m x 2.16m)