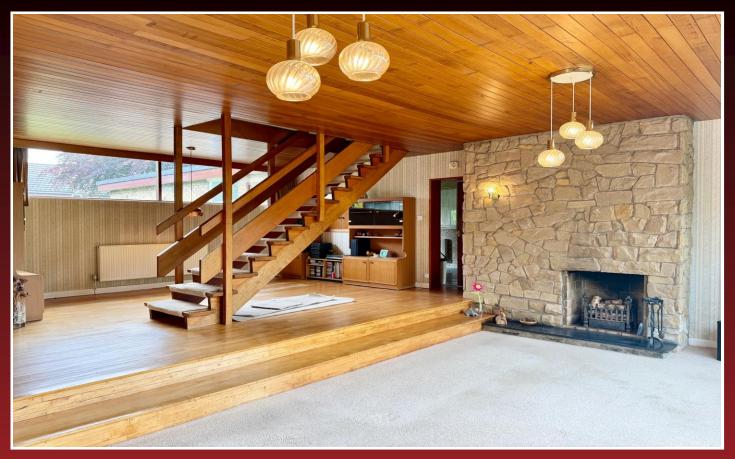

# Moadlock, Romiley, SK6 4QB

This unique, detached family home is situated on one of the areas most soughtafter cul-de-sacs and enjoys a large rear garden that adjoins beautiful open countryside to the rear. The property was constructed in the 1960's and retains many of the features of its age that are enjoying somewhat of a resurgence in popularity today. The spacious and versatile accommodation includes an entrance hall, downstairs w.c., a superb, open-plan 26ft lounge/dining room, fitted kitchen, office, family room/bedroom five, utility rooms and an attached double garage all to the ground floor. The first floor offers a landing, master bedroom with en-suite shower room, three further double bedrooms, a family bathroom and shower room. Cont'd over.... thomas lardner

## **OPEN-PLAN LOUNGE/DINING ROOM**

26' 9" x 22' 2" (8.15m x 6.75m)