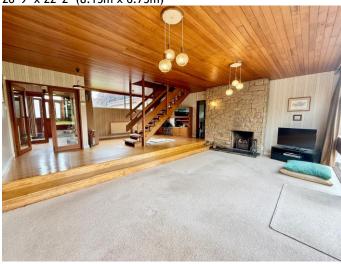

on includes an entrance hall, downstairs w.c., a superb, open-plan 26ft lounge/dining room, fitted kitchen, office, family room/bedroom five, utility rooms and an attached double garage all to the ground floor. The first floor offers a landing, master bedroom with en-suite shower room, three further double bedrooms, a family bathroom and shower room. Cont'd over.... thomas lardner

Price Guide: £725,000

...., The rear garden is an absolute delight while to the front there is ample parking in addition to the double garage. Tenure: Freehold. Council Tax Band: G. EPC rating: to follow.

### **ENTRANCE VESTIBULE**

6' 0" x 5' 4" (1.83m x 1.62m)

#### **ENTRANCE HALL**

7' 0" x 5' 5" (2.13m x 1.65m)

## **GROUND FLOOR WC**

## **OPEN-PLAN LOUNGE/DINING ROOM**

26' 9" x 22' 2" (8.15m x 6.75m)



#### **FITTED KITCHEN**

15' 4" x 9' 8" (4.67m x 2.94m)



## **OFFICE**

12' 0" x 9' 8" (3.65m x 2.94m)



## SITTING ROOM/BEDROOM FIVE

17' 4" x 9' 5" (5.28m x 2.87m)

### **UTILITY ROOMS**

26' 4" x 9' 1" (8.02m x 2.77m)

# FIRST FLOOR LANDING

## **MASTER BEDROOM**

20' 7" max x 12' 0" (6.27m x 3.65m)



# **EN-SUITE SHOWER ROOM**

8' 10" x 6' 2" (2.69m x 1.88m)



## **BEDROOM TWO**

15' 5" x 9' 8" plus recess (4.70m x 2.94m)



# **BEDROOM THREE**

13' 10" x 8' 4" (4.21m x 2.54m)

### **BEDROOM FOUR**

13' 10" x 7' 1" (4.21m x 2.16m)

# **FAMILY BATHROOM**

9' 6" x 6' 10" (2.89m x 2.08m)



## **SHOWER ROOM**

5' 7" x 3' 0" (1.70m x 0.91m)

# **DOUBLE GARAGE**

18' 0" x 17' 9" (5.48m x 5.41m)





# **VIEWING ARRANGEMENTS**

Appointment is strictly by appointment with Thomas Lardne