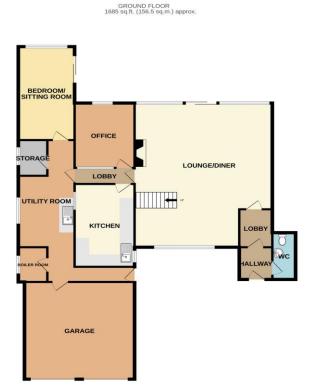

### **ENTRANCE VESTIBULE**

6' 0" x 5' 4" (1.83m x 1.62m)

#### **ENTRANCE HALL**

7' 0" x 5' 5" (2.13m x 1.65m)

## **GROUND FLOOR WC**

## **OPEN-PLAN LOUNGE/DINING ROOM**

26' 9" x 22' 2" (8.15m x 6.75m)

#### **FITTED KITCHEN**

15' 4" x 9' 8" (4.67m x 2.94m)

## **OFFICE**

12' 0" x 9' 8" (3.65m x 2.94m)

## SITTING ROOM/BEDROOM FIVE

17' 4" x 9' 5" (5.28m x 2.87m)

### **UTILITY ROOMS**

26' 4" x 9' 1" (8.02m x 2.77m)

# **DOUBLE GARAGE**

18' 0" x 17' 9" (5.48m x 5.41m)