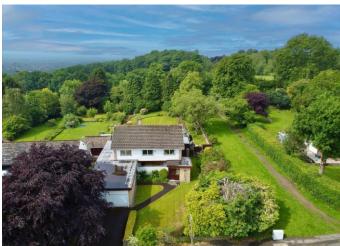

# Moadlock, Romiley, SK6 4QB

This unique, detached family home is situated on one of the areas most soughtafter cul-de-sacs and enjoys a large rear garden that adjoins beautiful open countryside to the rear. The property was constructed in the 1960's and retains many of the features of its age that are enjoying somewhat of a resurgence in popularity today. The spacious and versatile accommodation includes an entrance hall, downstairs w.c., a superb, open-plan 26ft lounge/dining room, fitted kitchen, office, family room/bedroom five, utility rooms and an attached double garage all to the ground floor. The first floor offers a landing, master bedroom with en-suite shower room, three further double bedrooms, a family bathroom and shower room. Cont'd over.... thomas lardner

Price Guide: £725,000

...., The rear garden is an absolute delight while to the front there is ample parking in addition to the double garage. Tenure: Freehold. Council Tax Band: G. EPC rating: to follow.