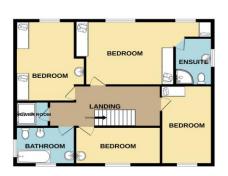

# FIRST FLOOR LANDING

## **MASTER BEDROOM**

20' 7" max x 12' 0" (6.27m x 3.65m)

# **EN-SUITE SHOWER ROOM**

8' 10" x 6' 2" (2.69m x 1.88m)

## **BEDROOM TWO**

15' 5" x 9' 8" plus recess (4.70m x 2.94m)

# **BEDROOM THREE**

13' 10" x 8' 4" (4.21m x 2.54m)

### **BEDROOM FOUR**

13' 10" x 7' 1" (4.21m x 2.16m)

# **FAMILY BATHROOM**

9' 6" x 6' 10" (2.89m x 2.08m)

## **SHOWER ROOM**

5' 7" x 3' 0" (1.70m x 0.91m)