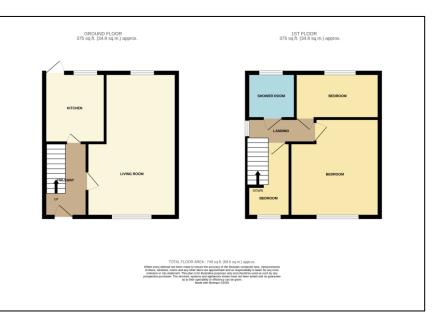

## Asking Price of £295,000

LIVING ROOM 19' 11" x 12' 6" (6.07m x 3.81m)

**DINING AREA** 

**BEDROOM THREE** 10' 2" x 8' 6" (3.10m x 2.59m)

SHOWER ROOM 6' 6" x 6' 4" (1.98m x 1.93m)

OUTSIDE

**KITCHEN** 9' 10" x 8' 6" (2.99m x 2.59m)