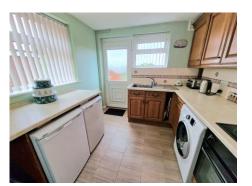

## Asking Price of £295,000

LIVING ROOM 19' 11" x 12' 6" (6.07m x 3.81m)

**DINING AREA** 

**BEDROOM THREE** 10' 2" x 8' 6" (3.10m x 2.59m)

SHOWER ROOM 6' 6" x 6' 4" (1.98m x 1.93m)

OUTSIDE

**KITCHEN** 9' 10" x 8' 6" (2.99m x 2.59m)