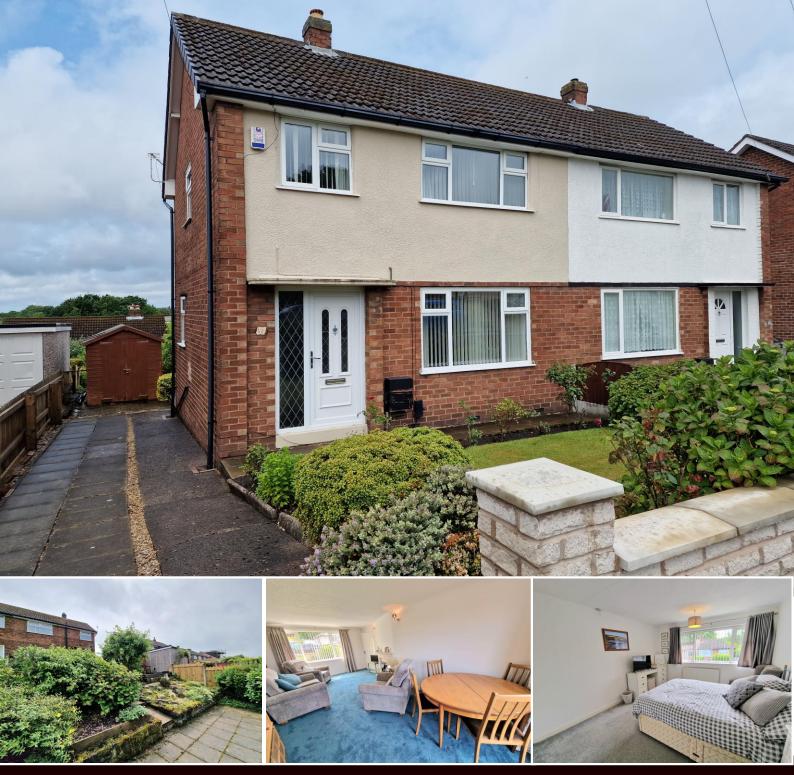

## Ennerdale Road, Woodley. SK6 1BJ

WELL PRESENTED THROUGHOUT and 'ready to move into' 3 bedroom semi detached home located on the ever popular 'Lakes' development. Convenient for Woodley Primary School and close to the Peak Forest Canal and local countryside. This property is sure to prove very popular. Featuring: Entrance hall, 20ft through lounge , fitted kitchen, 3 bedrooms and newly fitted bathroom. Gas central heating is installed (Worcester Boiler fitted in 2020) along with uPVC double glazing. Outside there is a driveway, together with a good sized lawned rear garden, which enjoys far reaching views. Tenure Freehold. EPC rating TBC. Council Tax Band C.

## Asking Price of £295,000

LIVING ROOM 19' 11" x 12' 6" (6.07m x 3.81m)

**DINING AREA** 

**BEDROOM THREE** 10' 2" x 8' 6" (3.10m x 2.59m)

SHOWER ROOM 6' 6" x 6' 4" (1.98m x 1.93m)

OUTSIDE

**KITCHEN** 9' 10" x 8' 6" (2.99m x 2.59m)