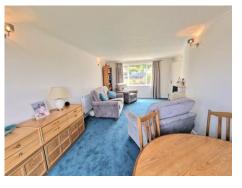

## Asking Price of £295,000

LIVING ROOM 19' 11" x 12' 6" (6.07m x 3.81m)

**DINING AREA** 

**BEDROOM THREE** 10' 2" x 8' 6" (3.10m x 2.59m)

SHOWER ROOM 6' 6" x 6' 4" (1.98m x 1.93m)

OUTSIDE

**KITCHEN** 9' 10" x 8' 6" (2.99m x 2.59m)