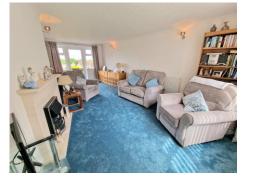

## Asking Price of £295,000

LIVING ROOM 19' 11" x 12' 6" (6.07m x 3.81m)

**DINING AREA** 

**BEDROOM THREE** 10' 2" x 8' 6" (3.10m x 2.59m)

SHOWER ROOM 6' 6" x 6' 4" (1.98m x 1.93m)

OUTSIDE

**KITCHEN** 9' 10" x 8' 6" (2.99m x 2.59m)