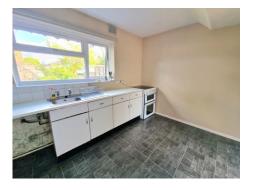

## Greenway, Romiley. SK6 4HH

This generous sized mid mews home features a good sized lawned rear garden. Offered with no onward chain the property is located on a popular development convenient for Romiley Village and in the catchment for Romiley Primary and Marple Hall Secondary Schools. The accommodation is in need of some updating and features: Entrance hall, lounge, dining kitchen, 2 bedrooms and bathroom; Gas central heating is installed along with uPVC double glazing. There is an enclosed front garden. Sure to interest first time buyers who would like to put their own stamp on a property.

## LIVING ROOM 14' 5" x 13' 2" (4.39m x 4.01m)

**FITTED KITCHEN** 10' 1" x 10' 2" (3.07m x 3.10m)

**BATHROOM** 6' 1" x 5' 7" (1.85m x 1.70m)