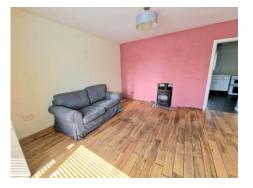

## LIVING ROOM 14' 5" x 13' 2" (4.39m x 4.01m)

**FITTED KITCHEN** 10' 1" x 10' 2" (3.07m x 3.10m)

**BATHROOM** 6' 1" x 5' 7" (1.85m x 1.70m)