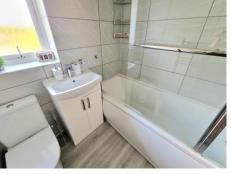

## LIVING ROOM 14' 5" x 13' 2" (4.39m x 4.01m)

**FITTED KITCHEN** 10' 1" x 10' 2" (3.07m x 3.10m)

**BATHROOM** 6' 1" x 5' 7" (1.85m x 1.70m)