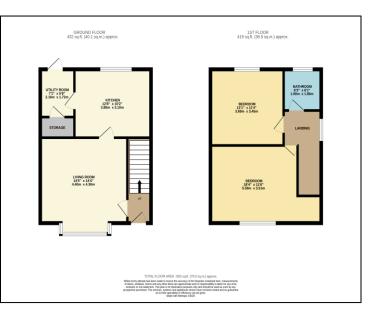

## LIVING ROOM 14' 5" x 13' 2" (4.39m x 4.01m)

**FITTED KITCHEN** 10' 1" x 10' 2" (3.07m x 3.10m)

**BATHROOM** 6' 1" x 5' 7" (1.85m x 1.70m)

## OUTSIDE

VIEWING ARRANGEMENTS Appointment is strictly by appointment with Thomas Lardner Romiley Office telephone number 0161 494 5136.

**BEDROOM ONE** 12' 6" x 10' 1" (3.81m x 3.07m)

EPC Rating -**TENURE - FREEHOLD** Council Tax Band - A