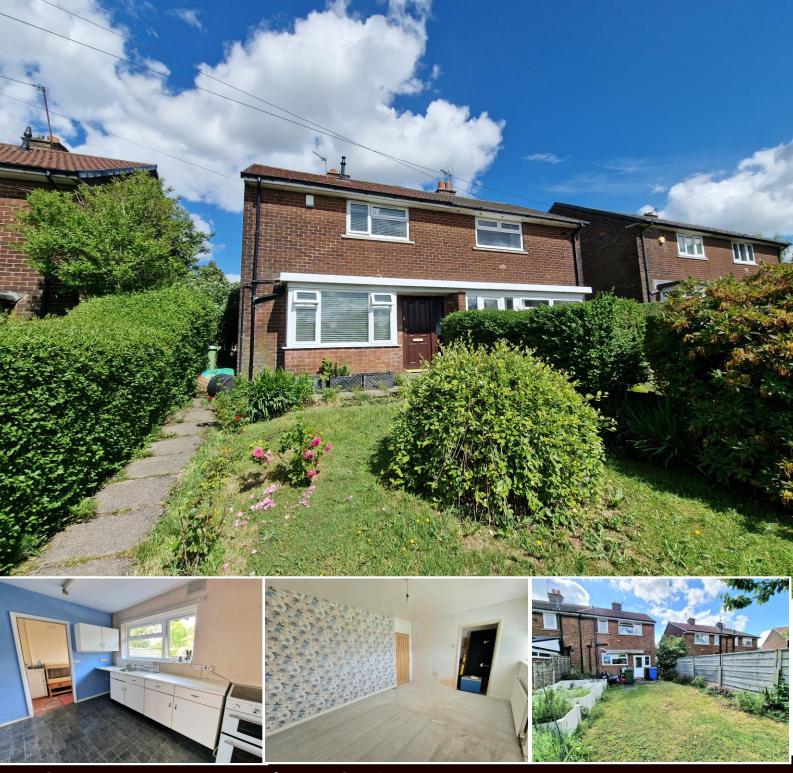

## Greenway, Romiley. SK6 4HH

This generous sized mid mews home features a good sized lawned rear garden. Offered with no onward chain the property is located on a popular development convenient for Romiley Village and in the catchment for Romiley Primary and Marple Hall Secondary Schools. The accommodation is in need of some updating and features: Entrance hall, lounge, dining kitchen, 2 bedrooms and bathroom; Gas central heating is installed along with uPVC double glazing. There is an enclosed front garden. Sure to interest first time buyers who would like to put their own stamp on a property.

## Offers In Excess of £210,000

## LIVING ROOM 14' 5" x 13' 2" (4.39m x 4.01m)

**FITTED KITCHEN** 10' 1" x 10' 2" (3.07m x 3.10m)

**BATHROOM** 6' 1" x 5' 7" (1.85m x 1.70m)

## OUTSIDE

VIEWING ARRANGEMENTS Appointment is strictly by appointment with Thomas Lardner Romiley Office telephone number 0161 494 5136.

**BEDROOM ONE** 12' 6" x 10' 1" (3.81m x 3.07m)

EPC Rating -**TENURE - FREEHOLD** Council Tax Band - A