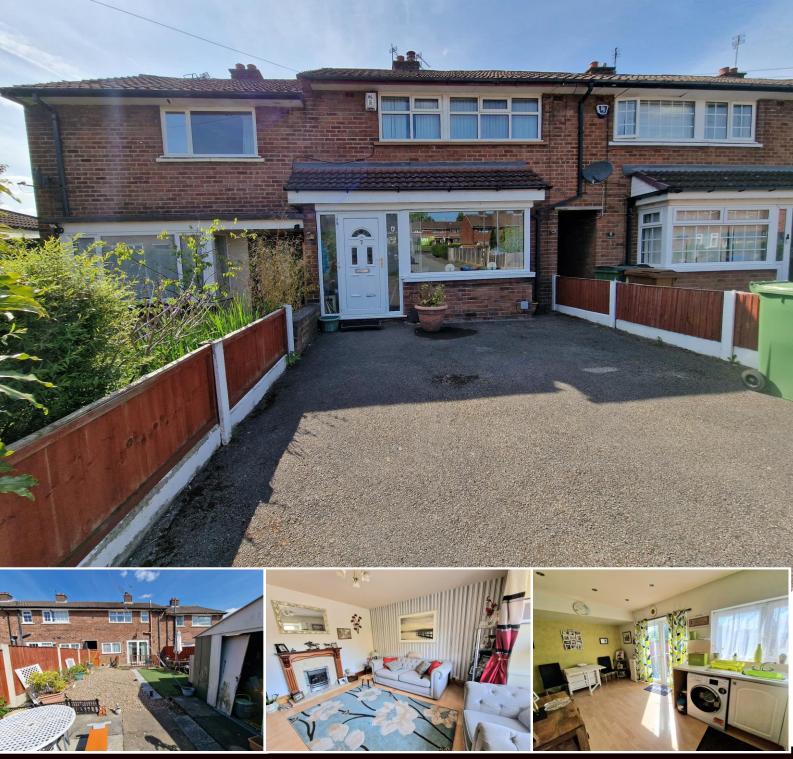

## Goyt Valley Road, Bredbury. SK6 2LQ

This well presented three bedroom family home is set within a popular residential area and offers 'ready to move into' accommodation that is sure to interest first time buyers or those seeking a good-value family home. With gas central heating and uPVC double glazing the property includes an entrance hall, lounge, modern fitted dining kitchen, three good sized bedrooms and modern wet room. Outside there is a wide driveway to the front whilst to the rear there is an attractive, garden plus a large shed.

## Asking Price £230,000