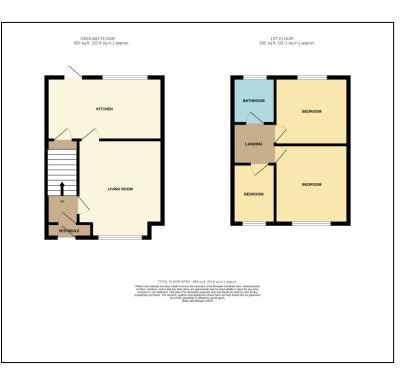

## LIVING ROOM 11' 9" x 11' 9" (3.58m x 3.58m)

**FITTED KITCHEN** 16' 5" x 8' 9" (5.00m x 2.66m)

WET ROOM 6' 0" x 5' 4" (1.83m x 1.62m)

OUTSIDE

VIEWING ARRANGEMENTS Appointment is strictly by appointment with Thomas Lardner Romiley Office telephone number 0161 494 5136.

**BEDROOM ONE** 13' 6" x 12' 1" (4.11m x 3.68m)

**BEDROOM TWO** 12' 0" x 9' 2" (3.65m x 2.79m)

Thomas Lardner Estate Agents, which is a trading name of Stockport Residential Ltd, for themselves and for the vendors or lessors of this property whose agents they are give notice that: (1) all measurements are approximate and any plans provided are not to scale; (2) the particulars are set out as a general outline only for the guidance of intending purchasers or lessors, and do not constitute, nor constitute part of, an offer or contract; (3) we have not tested any apparatus, equipment, fixtures, fittings or services, and so cannot verify that they are in working order or fit fur purpose; (4) solicitors should confirm moveable items described in these particulars are, in fact, included in the sale since circumstances change during marketing or negotiations.