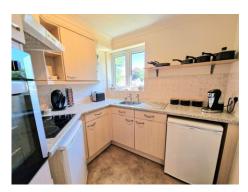

## Metclafe Court, Romiley. SK6 3BF

Superbly presented TWO bedroom retirement apartment located within this extremely popular complex in a sought after location close to Romiley Village and Railway Station. Offered with no onward chain these 2 bedroom apartments always prove to be popular, so we would suggest an early viewing. Featuring: Communal entrance, spacious entrance hall with storage, large lounge overlooking the rear of the building, fitted kitchen with oven, hob and extractor, 2 double bedrooms (main with built in furniture) and a shower room. There are a wealth of communal facilities on offer including security intercom, house manager, communal lounge, well tended gardens, residents car park, emergency pull cords, guest room and laundry room. EPC rating TBC. Council Tax Band: C.

## Offers In Excess £190,000

LIVING ROOM 27' 10" x 10' 9" (8.48m x 3.27m)

**KITCHEN** 7' 7" x 7' 0" (2.31m x 2.13m)

WET ROOM / SHOWER 6' 9" x 5' 9" (2.06m x 1.75m)

**VIEW OVER COMMUNAL GARDEN** 

**MASTER BEDROOM** 15' 0" x 9' 0" (4.57m x 2.74m)