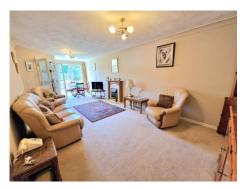

## Metclafe Court, Romiley. SK6 3BF

Superbly presented TWO bedroom retirement apartment located within this extremely popular complex in a sought after location close to Romiley Village and Railway Station. Offered with no onward chain these 2 bedroom apartments always prove to be popular, so we would suggest an early viewing. Featuring: Communal entrance, spacious entrance hall with storage, large lounge overlooking the rear of the building, fitted kitchen with oven, hob and extractor, 2 double bedrooms (main with built in furniture) and a shower room. There are a wealth of communal facilities on offer including security intercom, house manager, communal lounge, well tended gardens, residents car park, emergency pull cords, guest room and laundry room. EPC rating TBC. Council Tax Band: C.

## Offers In Excess £190,000

LIVING ROOM 27' 10" x 10' 9" (8.48m x 3.27m)

**KITCHEN** 7' 7" x 7' 0" (2.31m x 2.13m)

WET ROOM / SHOWER 6' 9" x 5' 9" (2.06m x 1.75m)

**VIEW OVER COMMUNAL GARDEN** 

**MASTER BEDROOM** 15' 0" x 9' 0" (4.57m x 2.74m)