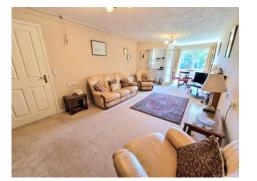

## Metclafe Court, Romiley. SK6 3BF

Superbly presented TWO bedroom retirement apartment located within this extremely popular complex in a sought after location close to Romiley Village and Railway Station. Offered with no onward chain these 2 bedroom apartments always prove to be popular, so we would suggest an early viewing. Featuring: Communal entrance, spacious entrance hall with storage, large lounge overlooking the rear of the building, fitted kitchen with oven, hob and extractor, 2 double bedrooms (main with built in furniture) and a shower room. There are a wealth of communal facilities on offer including security intercom, house manager, communal lounge, well tended gardens, residents car park, emergency pull cords, guest room and laundry room. EPC rating TBC. Council Tax Band: C.

## Offers In Excess £190,000

LIVING ROOM 27' 10" x 10' 9" (8.48m x 3.27m)

**KITCHEN** 7' 7" x 7' 0" (2.31m x 2.13m)

WET ROOM / SHOWER 6' 9" x 5' 9" (2.06m x 1.75m)

**VIEW OVER COMMUNAL GARDEN** 

**MASTER BEDROOM** 15' 0" x 9' 0" (4.57m x 2.74m)