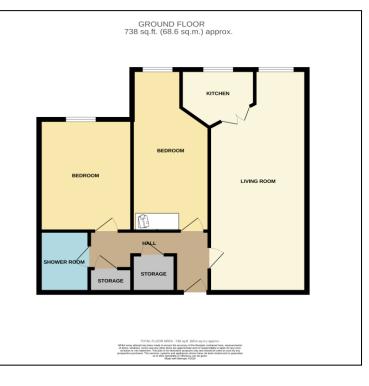

## Metclafe Court, Romiley. SK6 3BF

Superbly presented TWO bedroom retirement apartment located within this extremely popular complex in a sought after location close to Romiley Village and Railway Station. Offered with no onward chain these 2 bedroom apartments always prove to be popular, so we would suggest an early viewing. Featuring: Communal entrance, spacious entrance hall with storage, large lounge overlooking the rear of the building, fitted kitchen with oven, hob and extractor, 2 double bedrooms (main with built in furniture) and a shower room. There are a wealth of communal facilities on offer including security intercom, house manager, communal lounge, well tended gardens, residents car park, emergency pull cords, guest room and laundry room. EPC rating TBC. Council Tax Band: C.

## Offers In Excess £190,000

LIVING ROOM 27' 10" x 10' 9" (8.48m x 3.27m)

**KITCHEN** 7' 7" x 7' 0" (2.31m x 2.13m)

WET ROOM / SHOWER 6' 9" x 5' 9" (2.06m x 1.75m)

**VIEW OVER COMMUNAL GARDEN** 

**MASTER BEDROOM** 15' 0" x 9' 0" (4.57m x 2.74m)