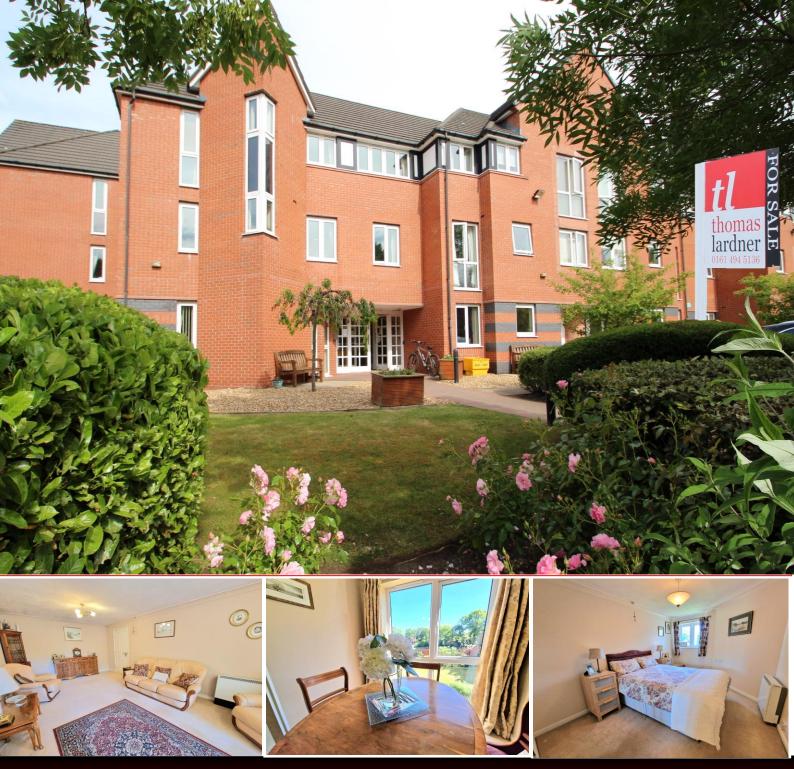

## Metclafe Court, Romiley. SK6 3BF

Superbly presented TWO bedroom retirement apartment located within this extremely popular complex in a sought after location close to Romiley Village and Railway Station. Offered with no onward chain these 2 bedroom apartments always prove to be popular, so we would suggest an early viewing. Featuring: Communal entrance, spacious entrance hall with storage, large lounge overlooking the rear of the building, fitted kitchen with oven, hob and extractor, 2 double bedrooms (main with built in furniture) and a shower room. There are a wealth of communal facilities on offer including security intercom, house manager, communal lounge, well tended gardens, residents car park, emergency pull cords, guest room and laundry room. EPC rating TBC. Council Tax Band: C.

## Offers In Excess £190,000

LIVING ROOM 27' 10" x 10' 9" (8.48m x 3.27m)

**KITCHEN** 7' 7" x 7' 0" (2.31m x 2.13m)

WET ROOM / SHOWER 6' 9" x 5' 9" (2.06m x 1.75m)

**VIEW OVER COMMUNAL GARDEN** 

**MASTER BEDROOM** 15' 0" x 9' 0" (4.57m x 2.74m)