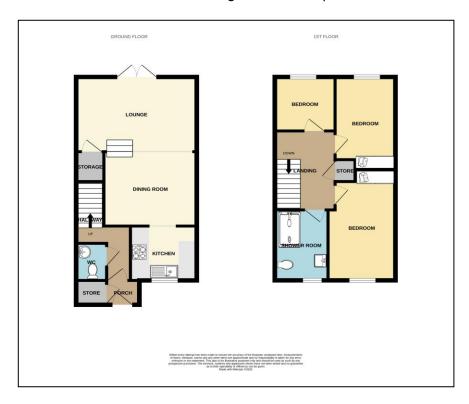

# **ENTRANCE PORCH**

#### **ENTRANCE HALL**

# **DOWNSTAIRS W.C.**

#### LOUNGE

15' 0" x 10' 6" (4.57m x 3.20m)

**DINING AREA**12' 0" x 10' 3" (3.65m x 3.12m)

MODERN FITTED KITCHEN 8' 9" x 8' 4" (2.66m x 2.54m)

FIRST FLOOR LANDING

# **BEDROOM ONE**

13' 8" x 8' 4" (4.16m x 2.54m)

**BEDROOM TWO**12' 4" x 8' 4" (3.76m x 2.54m)

**BEDROOM THREE** 10' 6" x 6' 5" (3.20m x 1.95m)

# **LUXURY SHOWER ROOM**

8' 6" x 6' 2" (2.59m x 1.88m)