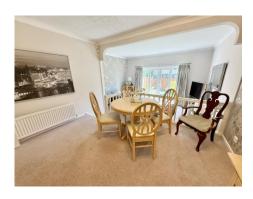

# Underhill, Romiley, SK6 4BQ

AN ABSOLUTELY STUNNING FAMILY HOME, within easy walking distance of the village centre and railway station and also in the catchment area for Romiley Primary and Marple Hall Secondary schools. The ready to move into home features: Entrance hall, downstairs w.c, living room, dining room, modern fitted kitchen, three good sized bedrooms and a large modern shower room. Outside there is an attractive enclosed sunny rear garden. Gas central heating & uPVC double glazing are installed. Tenure: Freehold. Council Tax Band: B. EPC rating: to follow.

#### LOUNGE

15' 0" x 10' 6" (4.57m x 3.20m)

**DINING AREA**12' 0" x 10' 3" (3.65m x 3.12m)

MODERN FITTED KITCHEN 8' 9" x 8' 4" (2.66m x 2.54m)

FIRST FLOOR LANDING