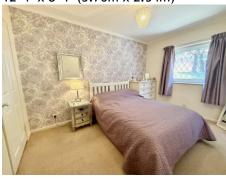

# **BEDROOM ONE**

13' 8" x 8' 4" (4.16m x 2.54m)

**BEDROOM TWO**12' 4" x 8' 4" (3.76m x 2.54m)

**BEDROOM THREE** 10' 6" x 6' 5" (3.20m x 1.95m)