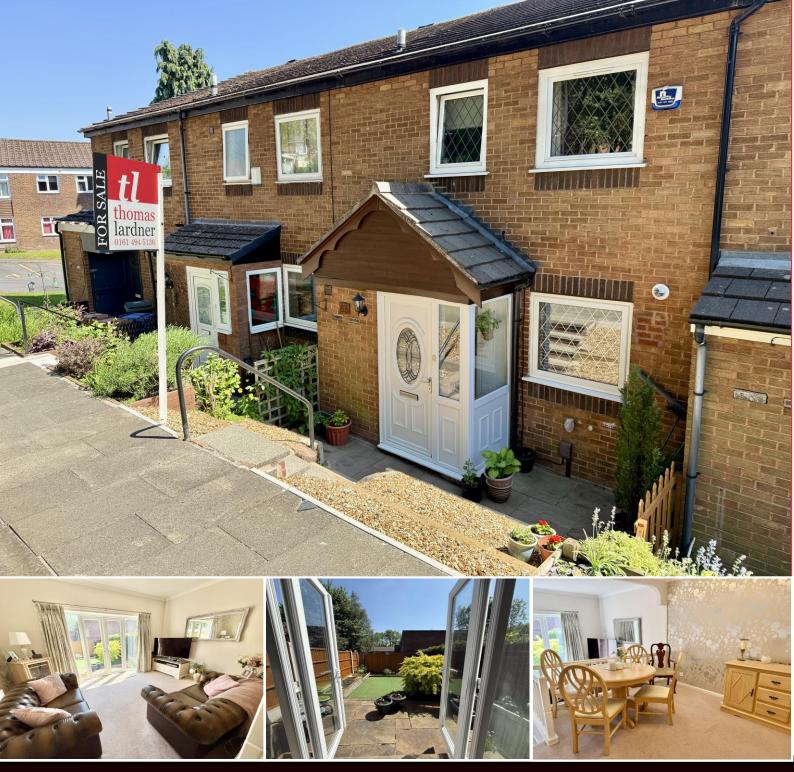

# Underhill, Romiley, SK6 4BQ

AN ABSOLUTELY STUNNING FAMILY HOME, within easy walking distance of the village centre and railway station and also in the catchment area for Romiley Primary and Marple Hall Secondary schools. The ready to move into home features: Entrance hall, downstairs w.c, living room, dining room, modern fitted kitchen, three good sized bedrooms and a large modern shower room. Outside there is an attractive enclosed sunny rear garden. Gas central heating & uPVC double glazing are installed. Tenure: Freehold. Council Tax Band: B. EPC rating: to follow.

#### LOUNGE

15' 0" x 10' 6" (4.57m x 3.20m)

**DINING AREA**12' 0" x 10' 3" (3.65m x 3.12m)

MODERN FITTED KITCHEN 8' 9" x 8' 4" (2.66m x 2.54m)

FIRST FLOOR LANDING