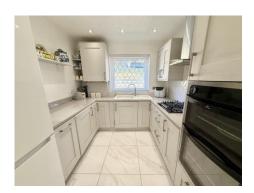

# Underhill, Romiley, SK6 4BQ

AN ABSOLUTELY STUNNING FAMILY HOME, within easy walking distance of the village centre and railway station and also in the catchment area for Romiley Primary and Marple Hall Secondary schools. The ready to move into home features: Entrance hall, downstairs w.c, living room, dining room, modern fitted kitchen, three good sized bedrooms and a large modern shower room. Outside there is an attractive enclosed sunny rear garden. Gas central heating & uPVC double glazing are installed. Tenure: Freehold. Council Tax Band: B. EPC rating: to follow.

#### LOUNGE

15' 0" x 10' 6" (4.57m x 3.20m)

**DINING AREA**12' 0" x 10' 3" (3.65m x 3.12m)

MODERN FITTED KITCHEN 8' 9" x 8' 4" (2.66m x 2.54m)

FIRST FLOOR LANDING