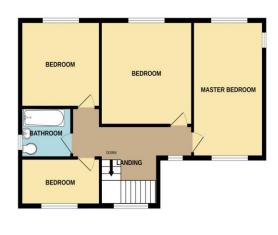

#### SHOWER/WET ROOM

FIRST FLOOR LANDING

#### **BEDROOM ONE**

15' 8" x 11' 0" (4.77m x 3.35m)

# **BEDROOM TWO**

12' 7" x 12' 2" (3.83m x 3.71m)

## BEDROOM THREE

9' 11" x 9' 3" (3.02m x 2.82m)

# **BEDROOM FOUR**

10' 0" x 5' 10" (3.05m x 1.78m)

# **FAMILY BATHROOM**

6' 9" x 5' 8" (2.06m x 1.73m)