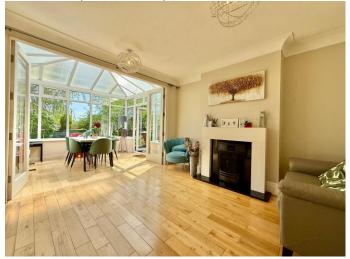

## **DINING ROOM**

12' 6" x 12' 4" (3.81m x 3.76m)

## **CONSERVATORY**

11' 10" x 9' 6" (3.60m x 2.89m)