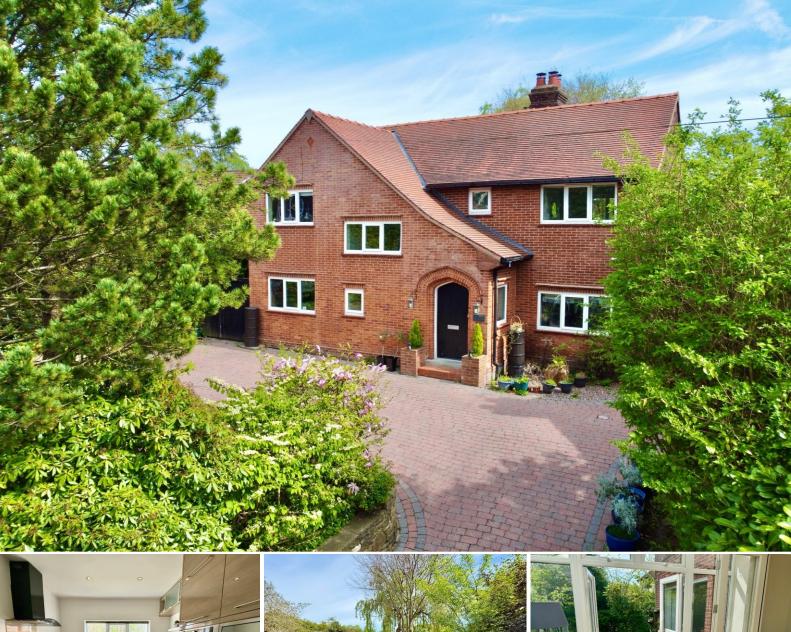

# Sandy Lane, Romiley, SK6 4NH

utility room, ground floor shower/wet room, cont'd...

A stunning family home enjoying a highly sought-after location. This period detached home is presented to exacting standards and features a wealth of quality fixtures and fittings throughout that any discerning purchaser will appreciate. With spacious accommodation this family home is located in a premier location close to Romiley Village and Railway Station, Romiley Golf Club and Greave and Romiley Primary Schools. The property has an elevated position set back from Sandy Lane with plenty of off-road parking and colourful, private gardens. Featuring: entrance porch, entrance hall with oak flooring extending to the dining room and conservatory, lounge, contemporary styled high gloss fitted dining kitchen with certain integral appliances,

Price Guide: £595,000

..... first floor landing, 4 bedrooms and luxury bathroom. Gas central heating is installed along with uPVC double glazing and solar panels to the rear elevation of the roof. Tenure: Freehold. Council Tax Band: F. EPC rating: C.