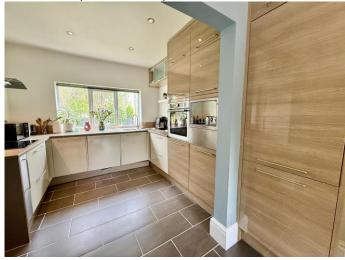

of off-road parking and colourful, private gardens. Featuring: entrance porch, entrance hall with oak flooring extending to the dining room and conservatory, lounge, contemporary styled high gloss fitted dining kitchen with certain integral appliances,

Price Guide: £595,000

..... first floor landing, 4 bedrooms and luxury bathroom. Gas central heating is installed along with uPVC double glazing and solar panels to the rear elevation of the roof. Tenure: Freehold. Council Tax Band: F. EPC rating: C.

## **ENTRANCE PORCH**

# **ENTRANCE HALL**

12' 6" x 9' 1" (3.81m x 2.77m)



# LOUNGE

15' 7" x 10' 10" (4.75m x 3.30m)



## **DINING ROOM**

12' 6" x 12' 4" (3.81m x 3.76m)



## **CONSERVATORY**

11' 10" x 9' 6" (3.60m x 2.89m)



# FITTED DINING KITCHEN

22' 5" x 10' 0" (6.83m x 3.05m)



## **UTILITY ROOM**

9' 5" x 6' 0" (2.87m x 1.83m)

#### SHOWER/WET ROOM

FIRST FLOOR LANDING

#### **BEDROOM ONE**

15' 8" x 11' 0" (4.77m x 3.35m)



# **BEDROOM TWO**

12' 7" x 12' 2" (3.83m x 3.71m)



## BEDROOM THREE

9' 11" x 9' 3" (3.02m x 2.82m)

# **BEDROOM FOUR**

10' 0" x 5' 10" (3.05m x 1.78m)

# **FAMILY BATHROOM**

6' 9" x 5' 8" (2.06m x 1.73m)



# OUTSIDE





**GROUND FLOOR** 











Thomas Lardner Estate Agents, which is a trading name of Romiley Residential Ltd, for themselves and for the vendors or lessors of this property whose agents they are give notice that: (1) all measurements are approximate and any plans provided are not to scale; (2) the particulars are set out as a general outline only for the guidance of intending purchasers or lessors, and do not cons