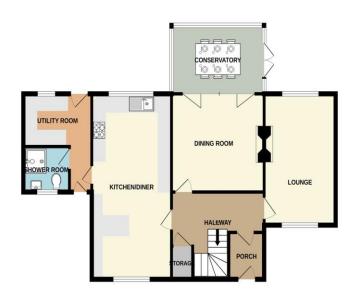

## **ENTRANCE PORCH**

# **ENTRANCE HALL**

12' 6" x 9' 1" (3.81m x 2.77m)

# LOUNGE

15' 7" x 10' 10" (4.75m x 3.30m)

## **DINING ROOM**

12' 6" x 12' 4" (3.81m x 3.76m)

## **CONSERVATORY**

11' 10" x 9' 6" (3.60m x 2.89m)

# FITTED DINING KITCHEN

22' 5" x 10' 0" (6.83m x 3.05m)

## **UTILITY ROOM**

9' 5" x 6' 0" (2.87m x 1.83m)

#### SHOWER/WET ROOM

FIRST FLOOR LANDING