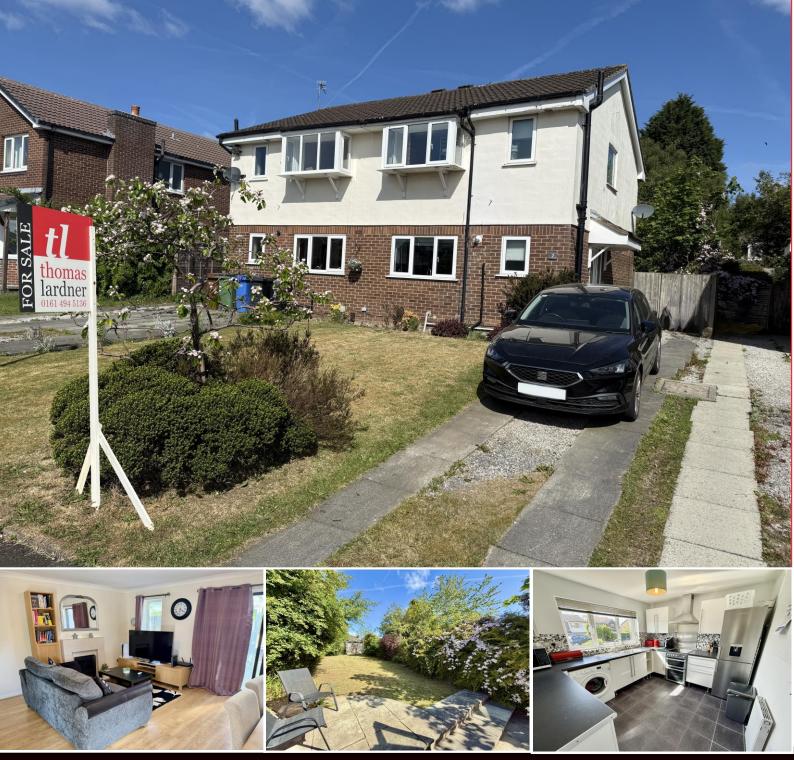

# Waterford Avenue, Romiley, SK6 4HL

A well presented 3 bedroom semi-detached house close to open countryside on the outskirts of Romiley Village. The contemporary styled home features gas fired central heating and double glazing and the accommodation includes an entrance hall, downstairs w.c., lounge with feature fireplace, conservatory, modern fitted kitchen with high gloss units, three bedrooms and a modern bathroom with shower over the bath. Outside there are attractive gardens and a driveway providing off road parking. This property is in the catchment area for Romiley Primary and Marple Hall Secondary schools.Tenure; Freehold. Council Tax Band: C. EPC rating: to follow.

## Price Guide: £275,000