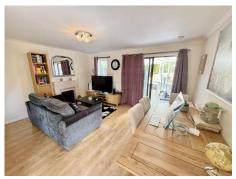

### DOWNSTAIRS W.C.

LIVING ROOM 14' 8" x 14' 7" (4.47m x 4.44m)

FITTED KITCHEN 10' 5" x 9' 5" (3.17m x 2.87m)

CONSERVATORY 10' 11" x 10' 11" (3.32m x 3.32m)

FIRST FLOOR LANDING