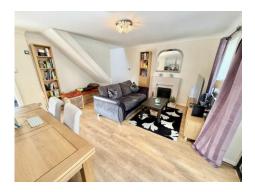

### DOWNSTAIRS W.C.

LIVING ROOM 14' 8" x 14' 7" (4.47m x 4.44m)

FITTED KITCHEN 10' 5" x 9' 5" (3.17m x 2.87m)

CONSERVATORY 10' 11" x 10' 11" (3.32m x 3.32m)

FIRST FLOOR LANDING