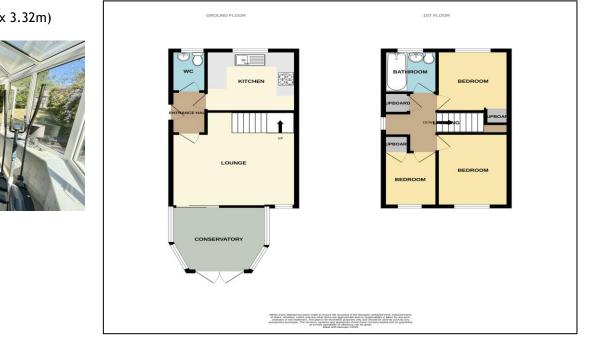

### DOWNSTAIRS W.C.

LIVING ROOM 14' 8" x 14' 7" (4.47m x 4.44m)

FITTED KITCHEN 10' 5" x 9' 5" (3.17m x 2.87m)

CONSERVATORY 10' 11" x 10' 11" (3.32m x 3.32m)

FIRST FLOOR LANDING

#### BEDROOM ONE 11' 4" x 8' 3" (3.45m x 2.51m)

BEDROOM TWO 9' 8" x 8' 3" (2.94m x 2.51m)

BEDROOM THREE 8' 6" x 6' 1" (2.59m x 1.85m)

BATHROOM

OUTSIDE

VIEWING ARRANGEMENTS Viewing is strictly by appointment with Thomas Lardner Romiley Office telephone number 0161 494 5136.