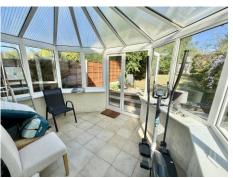

### DOWNSTAIRS W.C.

LIVING ROOM 14' 8" x 14' 7" (4.47m x 4.44m)

FITTED KITCHEN 10' 5" x 9' 5" (3.17m x 2.87m)

CONSERVATORY 10' 11" x 10' 11" (3.32m x 3.32m)

FIRST FLOOR LANDING