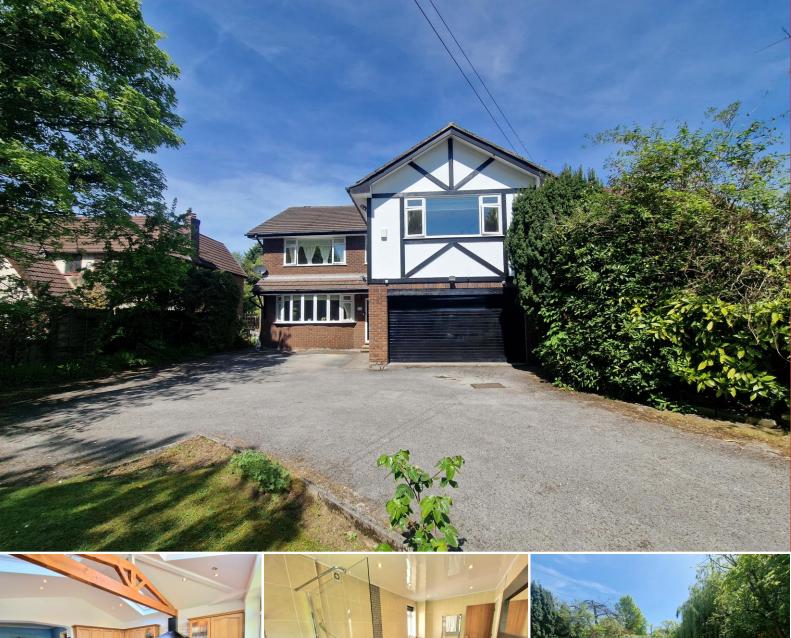

# Werneth Road, Woodley. SK6 1HP

This stunning family detached residence is situated on one of Woodley's most sought-after, prestige roads and offers well proportioned rooms and a luxurious lifestyle. In addition to the family accommodation the property offers a 19 ft living room in addition to a stunning 23ft extended dining kitchen, utility room, a study and WC all to the ground floor, whilst the first floor offers a spacious landing, superb master bedroom with ensuite shower room, a second spacious bedroom also boasting an en-suite shower room, two further double bedrooms (all bedrooms include quality fitted furniture and a luxurious family bathroom. The property is set well back from the road behind a large driveway that provides ample parking and leads to the integral garage. The rear garden enjoys a sunny aspect, with a welcome degree of provacy. thomas lardner

Tenure: Freehold. Council Tax band: G. EPC rating: TBC.

ENTRANCE HALL 13' 11" x 11' 9" (4.24m x 3.58m) LIVING ROOM 19' 0" x 14' 9" (5.79m x 4.49m)

**DINING ROOM** 12' 10" x 11' 9" (3.91m x 3.58m)

**FITTED KITCHEN DINER** 23' 7" x 14' 8" (7.18m x 4.47m)