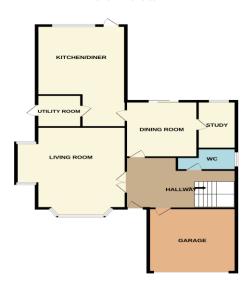

Tenure: Freehold. Council Tax band: G. EPC rating: TBC.

ENTRANCE HALL 13' 11" x 11' 9" (4.24m x 3.58m) LIVING ROOM 19' 0" x 14' 9" (5.79m x 4.49m)

**DINING ROOM** 12' 10" x 11' 9" (3.91m x 3.58m)

**FITTED KITCHEN DINER** 23' 7" x 14' 8" (7.18m x 4.47m)

WC 9' 10" x 5' 0" (2.99m x 1.52m)

# **UTILITY ROOM**7' 8" x 7' 4" (2.34m x 2.23m)

### **ENSUITE SHOWER ROOM**

14' 8" x 11' 4" (4.47m x 3.45m)

**BEDROOM THREE** 

14' 8" x 14' 6" (4.47m x 4.42m)

GROUND FLOOR 1346 sq.ft. (125.1 sq.m.) approx.

1ST FLOOR 1051 sq.ft. (97.7 sq.m.) approx.

TOTAL FLOOR AREA: 2397 sq.ft. (222.7 sq.m.) approx.