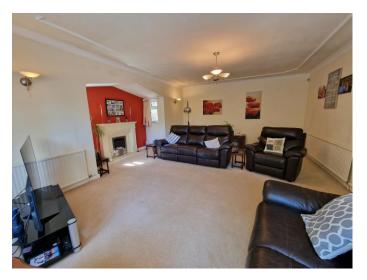

# Werneth Road, Woodley. SK6 1HP

This stunning family detached residence is situated on one of Woodley's most sought-after, prestige roads and offers well proportioned rooms and a luxurious lifestyle. In addition to the family accommodation the property offers a 19 ft living room in addition to a stunning 23ft extended dining kitchen, utility room, a study and WC all to the ground floor, whilst the first floor offers a spacious landing, superb master bedroom with ensuite shower room, a second spacious bedroom also boasting an en-suite shower room, two further double bedrooms (all bedrooms include quality fitted furniture and a luxurious family bathroom. The property is set well back from the road behind a large driveway that provides ample parking and leads to the integral garage. The rear garden enjoys a sunny aspect, with a welcome degree of provacy. thomas lardner

Tenure: Freehold. Council Tax band: G. EPC rating: TBC.

ENTRANCE HALL 13' 11" x 11' 9" (4.24m x 3.58m) LIVING ROOM 19' 0" x 14' 9" (5.79m x 4.49m)

**DINING ROOM** 12' 10" x 11' 9" (3.91m x 3.58m)

**FITTED KITCHEN DINER** 23' 7" x 14' 8" (7.18m x 4.47m)