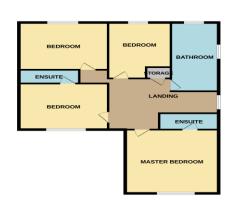

#### **MASTER BEDROOM**

15' 7" x 15' 6" (4.75m x 4.72m)

**ENSUITE SHOWER ROOM** 8' 2" x 3' 9" (2.49m x 1.14m)

**LUXURY FAMILY BATHROOM** 14' 8" x 7' 7" (4.47m x 2.31m)

**BEDROOM TWO**14' 8" x 10' 11" (4.47m x 3.32m)

### **ENSUITE SHOWER ROOM**

14' 8" x 11' 4" (4.47m x 3.45m)

**BEDROOM THREE** 

14' 8" x 14' 6" (4.47m x 4.42m)

GROUND FLOOR 1346 sq.ft. (125.1 sq.m.) approx.

1ST FLOOR 1051 sq.ft. (97.7 sq.m.) approx.

TOTAL FLOOR AREA: 2397 sq.ft. (222.7 sq.m.) approx.

## **BEDROOM FOUR**

14' 8" x 11' 8" (4.47m x 3.55m)