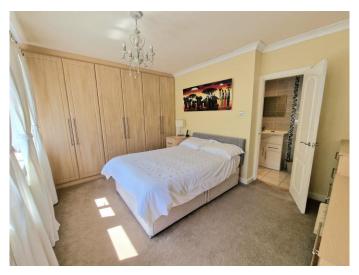

### **ENSUITE SHOWER ROOM**

14' 8" x 11' 4" (4.47m x 3.45m)

**BEDROOM THREE** 

14' 8" x 14' 6" (4.47m x 4.42m)

GROUND FLOOR 1346 sq.ft. (125.1 sq.m.) approx.

1ST FLOOR 1051 sq.ft. (97.7 sq.m.) approx.

TOTAL FLOOR AREA: 2397 sq.ft. (222.7 sq.m.) approx.

## **BEDROOM FOUR**

14' 8" x 11' 8" (4.47m x 3.55m)