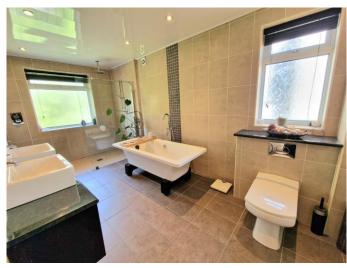

#### **MASTER BEDROOM**

15' 7" x 15' 6" (4.75m x 4.72m)

**ENSUITE SHOWER ROOM** 8' 2" x 3' 9" (2.49m x 1.14m)

**LUXURY FAMILY BATHROOM** 14' 8" x 7' 7" (4.47m x 2.31m)

**BEDROOM TWO**14' 8" x 10' 11" (4.47m x 3.32m)