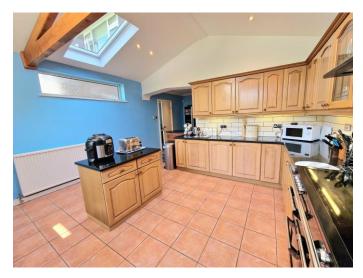

Tenure: Freehold. Council Tax band: G. EPC rating: TBC.

ENTRANCE HALL 13' 11" x 11' 9" (4.24m x 3.58m) LIVING ROOM 19' 0" x 14' 9" (5.79m x 4.49m)

**DINING ROOM** 12' 10" x 11' 9" (3.91m x 3.58m)

**FITTED KITCHEN DINER** 23' 7" x 14' 8" (7.18m x 4.47m)