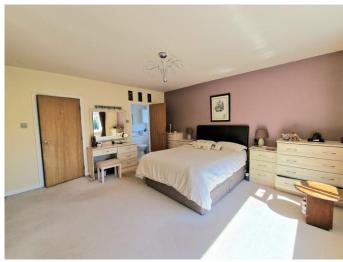

#### **MASTER BEDROOM**

15' 7" x 15' 6" (4.75m x 4.72m)

**ENSUITE SHOWER ROOM** 8' 2" x 3' 9" (2.49m x 1.14m)

**LUXURY FAMILY BATHROOM** 14' 8" x 7' 7" (4.47m x 2.31m)

**BEDROOM TWO**14' 8" x 10' 11" (4.47m x 3.32m)