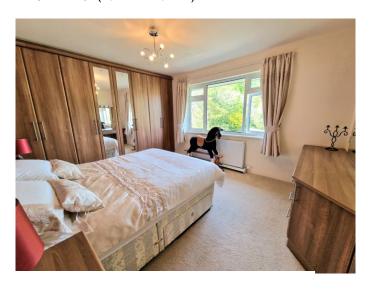

#### **MASTER BEDROOM**

15' 7" x 15' 6" (4.75m x 4.72m)

**ENSUITE SHOWER ROOM** 8' 2" x 3' 9" (2.49m x 1.14m)

**LUXURY FAMILY BATHROOM** 14' 8" x 7' 7" (4.47m x 2.31m)

**BEDROOM TWO**14' 8" x 10' 11" (4.47m x 3.32m)