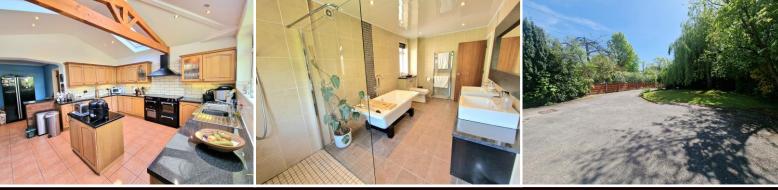

# Werneth Road, Woodley. SK6 1HP

This stunning family detached residence is situated on one of Woodley's most sought-after, prestige roads and offers well proportioned rooms and a luxurious lifestyle. In addition to the family accommodation the property offers a 19 ft living room in addition to a stunning 23ft extended dining kitchen, utility room, a study and WC all to the ground floor, whilst the first floor offers a spacious landing, superb master bedroom with ensuite shower room, a second spacious bedroom also boasting an en-suite shower room, two further double bedrooms (all bedrooms include quality fitted furniture and a luxurious family bathroom. The property is set well back from the road behind a large driveway that provides ample parking and leads to the integral garage. The rear garden enjoys a sunny aspect, with a welcome degree of provacy. thomas lardner

#### **MASTER BEDROOM**

15' 7" x 15' 6" (4.75m x 4.72m)

**ENSUITE SHOWER ROOM** 8' 2" x 3' 9" (2.49m x 1.14m)

**LUXURY FAMILY BATHROOM** 14' 8" x 7' 7" (4.47m x 2.31m)

**BEDROOM TWO**14' 8" x 10' 11" (4.47m x 3.32m)

### **ENSUITE SHOWER ROOM**

14' 8" x 11' 4" (4.47m x 3.45m)

**BEDROOM THREE** 

14' 8" x 14' 6" (4.47m x 4.42m)

GROUND FLOOR 1346 sq.ft. (125.1 sq.m.) approx.

1ST FLOOR 1051 sq.ft. (97.7 sq.m.) approx.

TOTAL FLOOR AREA: 2397 sq.ft. (222.7 sq.m.) approx.