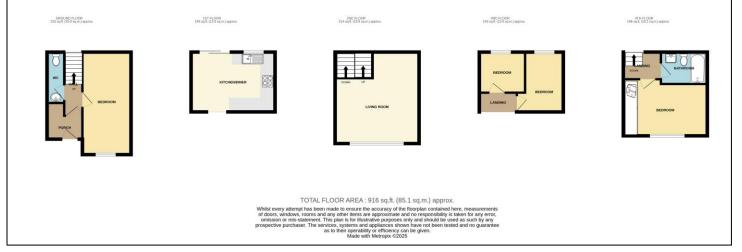

#### **ENTRANCE HALL** 10' 10" x 3' 0" (3.30m x 0.91m)

## **BEDROOM TWO/SITTING ROOM** 17' 6" x 7' 5" (5.33m x 2.26m)

## **DOWNSTAIRS W.C.**

**DINING KITCHEN** 14' 2" x 10' 2" (4.31m x 3.10m)

LIVING ROOM 15' 7" x 14' 2" max (4.75m x 4.31m)

## LANDING

**BEDROOM THREE** 10' 2" x 6' 3" (3.10m x 1.90m)

**BEDROOM FOUR** 7' 6" x 7' 0" (2.28m x 2.13m)

**BEDROOM ONE** 14' 2" x 9' 8" (4.31m x 2.94m)

**BATHROOM** 