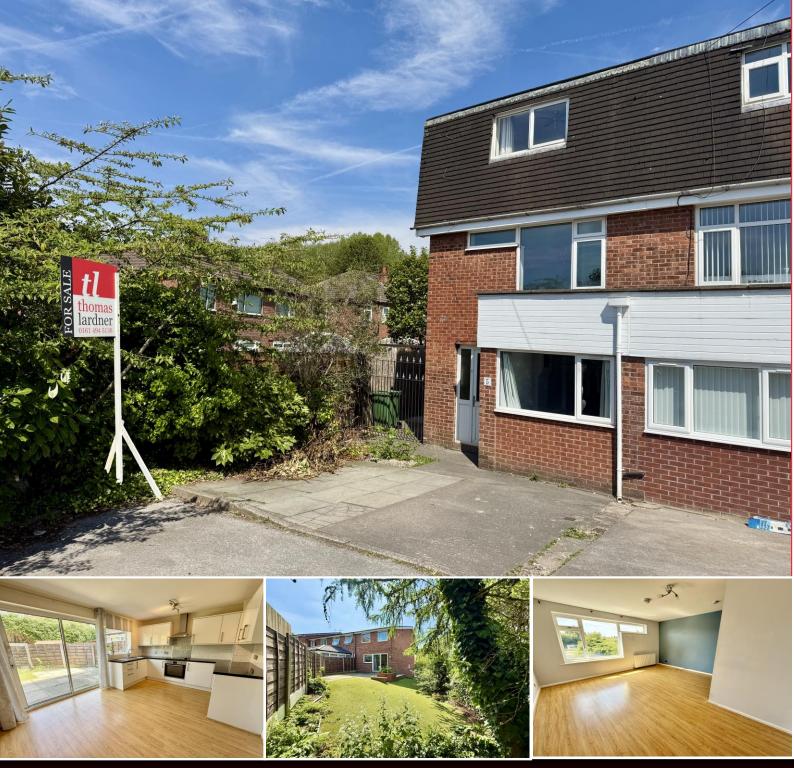

# Lindow Court, Bredbury, SK6 2EE

SUPERB VALUE AND ACCOMMODATION FOR THE MONEY! This split-level, endmews property is set within a small courtyard off Stockport Road West and provides both spacious and versatile family accommodation along with enclosed and private gardens to the side and rear and parking provision for 4 cars to the front. Spread over 5 half-floors in total, the accommodation includes an entrance hall, ground floor w.c., spacious 'L shaped' living room, modern fitted dining kitchen, 4 bedrooms (one of which is on the ground floor and could be used for a variety of alternative purposes) and a family bathroom. Gas fired central heating and double glazed windows.

# Price Guide: £250,000