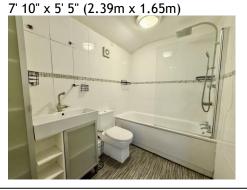

## LANDING

**BEDROOM THREE** 10' 2" x 6' 3" (3.10m x 1.90m)

**BEDROOM FOUR** 7' 6" x 7' 0" (2.28m x 2.13m)

**BEDROOM ONE** 14' 2" x 9' 8" (4.31m x 2.94m)

**BATHROOM** 