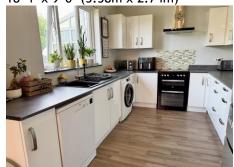

#### **LOUNGE**

15' 6" x 12' 0" (4.72m x 3.65m)

**DINING KITCHEN** 

18' 4" x 9' 0" (5.58m x 2.74m)