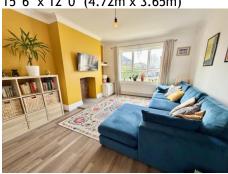

#### **LOUNGE**

15' 6" x 12' 0" (4.72m x 3.65m)

**DINING KITCHEN** 

18' 4" x 9' 0" (5.58m x 2.74m)