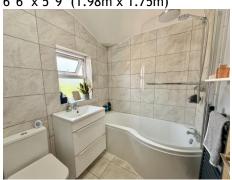

is located on this popular development convenient for Romiley Village. Entrance hall with composite entrance door, large lounge, modern fitted dining kitchen with high gloss units, 3 good sized bedrooms and a luxury bathroom. Gas central heating is installed along with uPVC double glazing. To the front of the property is a garden and driveway providing off road parking. Tenure: Freehold thomas lardner

Price Guide: £290,000

Council Tax Band: B. EPC rating to follow.

### **ENTRANCE HALL**

15' 6" x 6' 0" (4.72m x 1.83m)

#### **LOUNGE**

15' 6" x 12' 0" (4.72m x 3.65m)



**DINING KITCHEN** 

18' 4" x 9' 0" (5.58m x 2.74m)



## **BEDROOM TWO**

12' 0" x 10' 3" (3.65m x 3.12m)



**BEDROOM THREE** 

9' 7" x 9' 4" (2.92m x 2.84m)



### **FAMILY BATHROOM**

6' 6" x 5' 9" (1.98m x 1.75m)



### **OUTSIDE**





### FIRST FLOOR LANDING

### **BEDROOM ONE**

13' 2" x 12' 0" (4.01m x 3.65m)





Thomas Lardner Estate Agents, which is a trading name of Romiley Residential Ltd, for themselves and for the vendors or lessors of this property whose agents they are give notice that: (1) all measurements are approximate and any plans provided are not to scale; (2) the particulars are set out as a general outline only for the guidance of intending purchasers or lessors, and do not constitute, nor constitute part of, an offer or contract; (3) we have not tested any apparatus, equipment, fixtures, fittings or services, and so cannot verify that they are in working order or fit fur purpose; (4) solicitors should confirm moveable items described in these particulars are, in fact, included