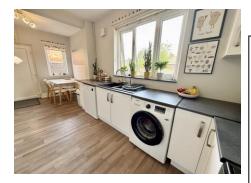

#### **LOUNGE**

15' 6" x 12' 0" (4.72m x 3.65m)

**DINING KITCHEN** 

18' 4" x 9' 0" (5.58m x 2.74m)