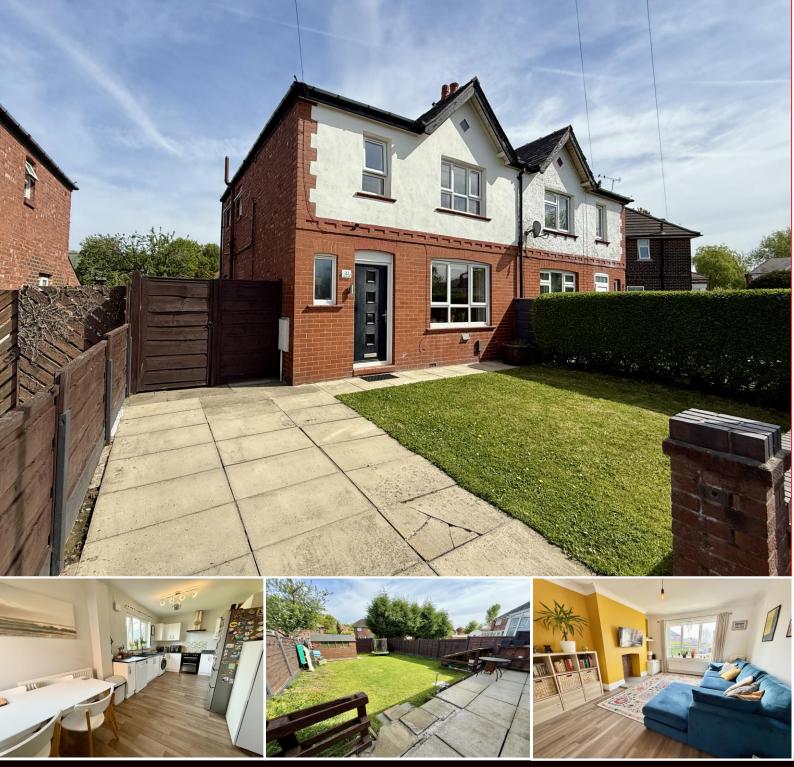

# Kinder Grove, Romiley, SK6 4EU

This beautifully presented 3 bedroom semi detached house has contemporary styling throughout together with a generous sized enclosed lawned rear garden and patio. The 'ready to move into' home is in the catchment area for Romiley Primary and Marple Hall Secondary Schools and is located on this popular development convenient for Romiley Village. Entrance hall with composite entrance door, large lounge, modern fitted dining kitchen with high gloss units, 3 good sized bedrooms and a luxury bathroom. Gas central heating is installed along with uPVC double glazing. To the front of the property is a garden and driveway providing off road parking. Tenure: Freehold thomas lardner

### **OUTSIDE**