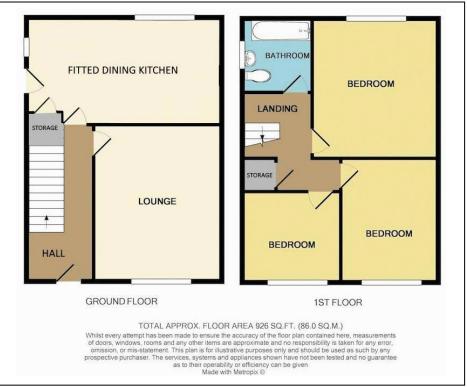

### **ENTRANCE HALL**

15' 6" x 6' 0" (4.72m x 1.83m)

#### **LOUNGE**

15' 6" x 12' 0" (4.72m x 3.65m)

**DINING KITCHEN** 

18' 4" x 9' 0" (5.58m x 2.74m)

## **BEDROOM TWO**

12' 0" x 10' 3" (3.65m x 3.12m)

**BEDROOM THREE** 

9' 7" x 9' 4" (2.92m x 2.84m)

### **FAMILY BATHROOM**

6' 6" x 5' 9" (1.98m x 1.75m)

### FIRST FLOOR LANDING

### **BEDROOM ONE**

13' 2" x 12' 0" (4.01m x 3.65m)

Thomas Lardner Estate Agents, which is a trading name of Romiley Residential Ltd, for themselves and for the vendors or lessors of this property whose agents they are give notice that: (1) all measurements are approximate and any plans provided are not to scale; (2) the particulars are set out as a general outline only for the guidance of intending purchasers or lessors, and do not constitute, nor constitute part of, an offer or contract; (3) we have not tested any apparatus, equipment, fixtures, fittings or services, and so cannot verify that they are in working order or fit fur purpose; (4) solicitors should confirm moveable items described in these particulars are, in fact, included in the sale since circumstances change during marketing or negotiations.