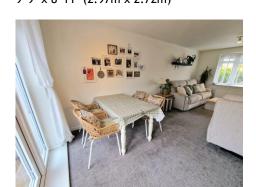

## LIVING ROOM

12' 6" x 10' 3" (3.81m x 3.12m)

**DINING AREA** 9' 9" x 8' 11" (2.97m x 2.72m)

MASTER BEDROOM 13' 0" x 10' 3" (3.96m x 3.12m)

**BEDROOM TWO** 12' 3" x 6' 8" (3.73m x 2.03m)

**BEDROOM THREE** 10' 1" x 6' 9" (3.07m x 2.06m)