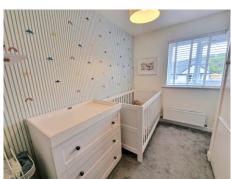

## LIVING ROOM

12' 6" x 10' 3" (3.81m x 3.12m)

**DINING AREA** 9' 9" x 8' 11" (2.97m x 2.72m)

MASTER BEDROOM 13' 0" x 10' 3" (3.96m x 3.12m)

**BEDROOM TWO** 12' 3" x 6' 8" (3.73m x 2.03m)

**BEDROOM THREE** 10' 1" x 6' 9" (3.07m x 2.06m)