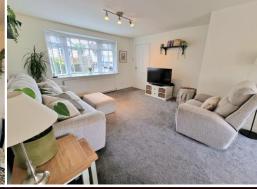

## LIVING ROOM

12' 6" x 10' 3" (3.81m x 3.12m)

**DINING AREA** 9' 9" x 8' 11" (2.97m x 2.72m)

MASTER BEDROOM 13' 0" x 10' 3" (3.96m x 3.12m)

**BEDROOM TWO** 12' 3" x 6' 8" (3.73m x 2.03m)

**BEDROOM THREE** 10' 1" x 6' 9" (3.07m x 2.06m)