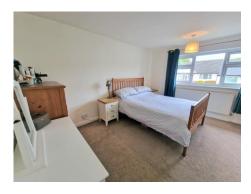

## LIVING ROOM

12' 6" x 10' 3" (3.81m x 3.12m)

**DINING AREA** 9' 9" x 8' 11" (2.97m x 2.72m)

MASTER BEDROOM 13' 0" x 10' 3" (3.96m x 3.12m)

**BEDROOM TWO** 12' 3" x 6' 8" (3.73m x 2.03m)

**BEDROOM THREE** 10' 1" x 6' 9" (3.07m x 2.06m)