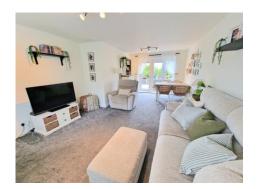

## LIVING ROOM

12' 6" x 10' 3" (3.81m x 3.12m)

**DINING AREA** 9' 9" x 8' 11" (2.97m x 2.72m)

MASTER BEDROOM 13' 0" x 10' 3" (3.96m x 3.12m)

**BEDROOM TWO** 12' 3" x 6' 8" (3.73m x 2.03m)

**BEDROOM THREE** 10' 1" x 6' 9" (3.07m x 2.06m)