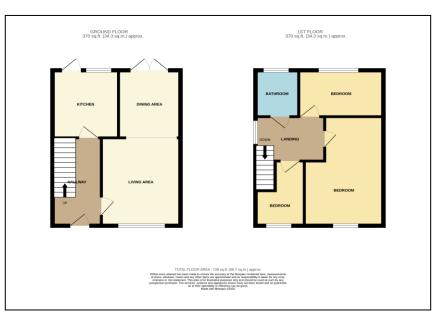

## LIVING ROOM

12' 6" x 10' 3" (3.81m x 3.12m)

**DINING AREA** 9' 9" x 8' 11" (2.97m x 2.72m)

MASTER BEDROOM 13' 0" x 10' 3" (3.96m x 3.12m)

**BEDROOM TWO** 12' 3" x 6' 8" (3.73m x 2.03m)

**BEDROOM THREE** 10' 1" x 6' 9" (3.07m x 2.06m)

**BATHROOM** 6' 5" x 6' 2" (1.95m x 1.88m)