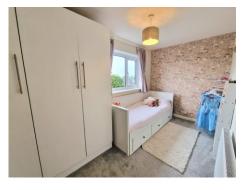

## LIVING ROOM

12' 6" x 10' 3" (3.81m x 3.12m)

**DINING AREA** 9' 9" x 8' 11" (2.97m x 2.72m)

MASTER BEDROOM 13' 0" x 10' 3" (3.96m x 3.12m)

**BEDROOM TWO** 12' 3" x 6' 8" (3.73m x 2.03m)

**BEDROOM THREE** 10' 1" x 6' 9" (3.07m x 2.06m)