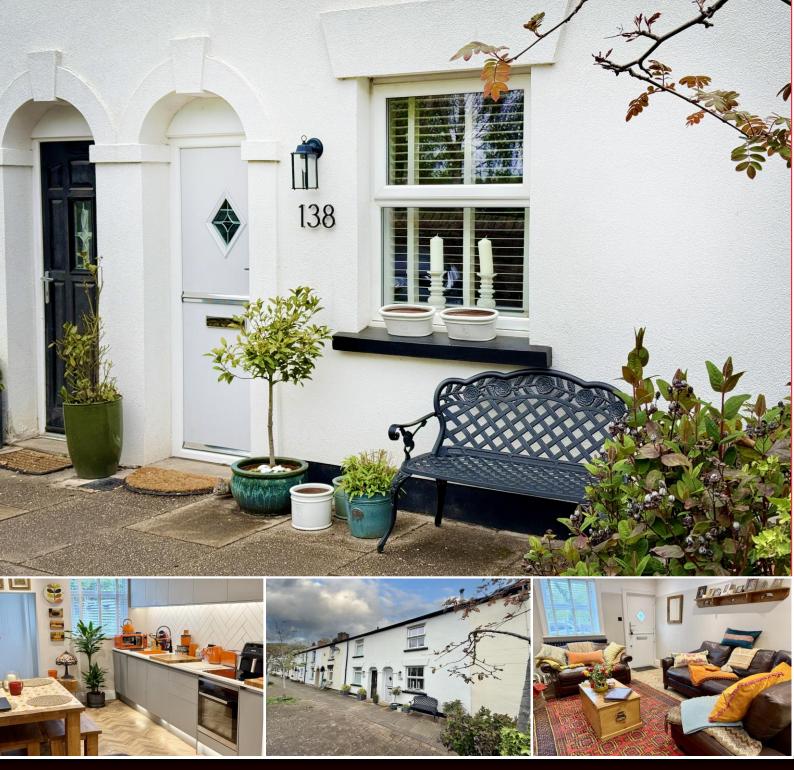

# Montagu Street, Compstall, SK6 5JE

Surely one of the most attractive cottages currently available, coupled with one of the most attractive settings - overlooking Etherow Country Park to the front. The property was fully renovated just a few years ago and is now an immaculately presented home that you could be truly proud of. The accommodation is warmed by gas fired central heating that is complimented by double glazing and includes a lounge, fitted dining kitchen, modern shower room, and two double bedrooms. Outside there is a raised and covered sitting area to the rear in addition to a small, enclosed yard/garden. Tenure: Freehold. Council Tax Band: C. EPC rating: D.

#### LIVING ROOM 13' 2" x 12' 3" (4.01m x 3.73m)

DINING KITCHEN 12' 5" x 8' 10" (3.78m x 2.69m)

#### SHOWER ROOM 8' 2" max x 6' 6" (2.49m x 1.98m)

## FIRST FLOOR LANDING

BEDROOM ONE 13' 5" x 13' 2" (4.09m x 4.01m)

OUTSIDE

Thomas Lardner Estate Agents, which is a trading name of Romiley Residential Ltd, for themselves and for the vendors or lessors of this property whose agents they are give notice that: (1) all measurements are approximate and any plans provided are not to scale; (2) the particulars are set out as a general outline only for the guidance of intending purchasers or lessors, and do not constitute, nor constitute part of, an offer or contract; (3) we have not tested any apparatus, equipment, fixtures, fittings or services, and so cannot verify that they are in working order or fit fur purpose; (4) solicitors should confirm moveable items described in these particulars are, in fact, included in the sale since circumstances change during marketing or negotiations. T709 Printed by Ravensworth 01670 71330