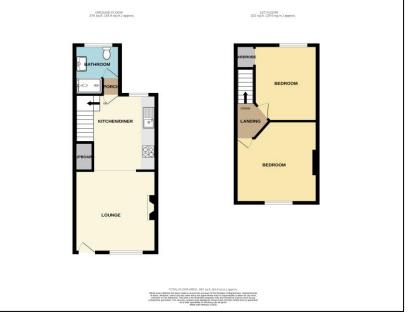

#### LIVING ROOM 13' 2" x 12' 3" (4.01m x 3.73m)

DINING KITCHEN 12' 5" x 8' 10" (3.78m x 2.69m)

## **REAR PORCH**

#### SHOWER ROOM 8' 2" max x 6' 6" (2.49m x 1.98m)

## FIRST FLOOR LANDING

BEDROOM ONE 13' 5" x 13' 2" (4.09m x 4.01m)

OUTSIDE

Thomas Lardner Estate Agents, which is a trading name of Romiley Residential Ltd, for themselves and for the vendors or lessors of this property whose agents they are give notice that: (1) all measurements are approximate and any plans provided are not to scale; (2) the particulars are set out as a general outline only for the guidance of intending purchasers or lessors, and do not constitute, nor constitute part of, an offer or contract; (3) we have not tested any apparatus, equipment, fixtures, fittings or services, and so cannot verify that they are in working order or fit fur purpose; (4) solicitors should confirm moveable items described in these particulars are, in fact, included in the sale since circumstances change during marketing or negotiations. T709 Printed by Ravensworth 01670 71330