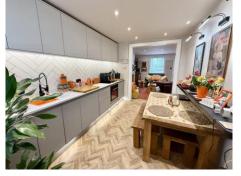

# Montagu Street, Compstall, SK6 5JE

Surely one of the most attractive cottages currently available, coupled with one of the most attractive settings - overlooking Etherow Country Park to the front. The property was fully renovated just a few years ago and is now an immaculately presented home that you could be truly proud of. The accommodation is warmed by gas fired central heating that is complimented by double glazing and includes a lounge, fitted dining kitchen, modern shower room, and two double bedrooms. Outside there is a raised and covered sitting area to the rear in addition to a small, enclosed yard/garden. Tenure: Freehold. Council Tax Band: C. EPC rating: D.

#### LIVING ROOM 13' 2" x 12' 3" (4.01m x 3.73m)

DINING KITCHEN 12' 5" x 8' 10" (3.78m x 2.69m)