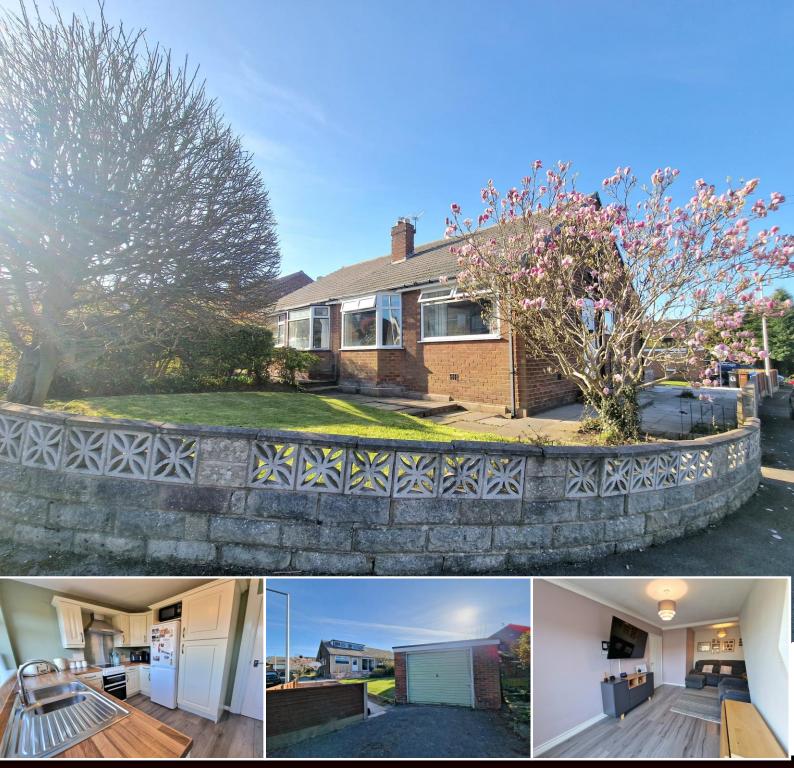

## Briarwood Crescent, Marple. SK6 7LL

Set within a sought-after cul-de-sac location close to Marple town centre is this three bedroom semi-detached dorma bungalow. The dorma here was converted many years ago to create a master bedroom along with dressing room and ensuite shower room and eaves storage. This has created a good sized family home. In addition to the first floor master suite, the ground floor displays an entrance hall, lounge, stunning modern fitted kitchen, two double bedrooms and a modern bathroom. Outside is an attractive rear garden which enjoys a southerly aspect and driveway leading to a detached garage. Tenure: Long Leasehold. Council Tax Band: C. EPC rating: D

## Offers in Excess of £325,000

LIVING ROOM 19' 3" x 10' 3" (5.86m x 3.12m)

FITTED KITCHEN 10' 4" x 8' 6" (3.15m x 2.59m)

MASTER BEDROOM 12' 8" x 11' 2" (3.86m x 3.40m)

12' 8" x 11' 2" (3.86m x 3.40m)

**BATHROOM** 

DRESSING ROOM 7' 7" x 5' 8" (2.31m x 1.73m)

OUTSIDE

GROUND FLOOR BEDROOM ONE 10' 9" x 10' 1" (3.27m x 3.07m)

**GROUND FLOOR BEDROOM TWO** 6' 4" x 5' 8" (1.93m x 1.73m)

**ENSUITE SHOWER ROOM** 7' 9" x 5' 3" (2.36m x 1.60m)