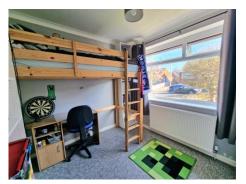

DRESSING ROOM 7' 7" x 5' 8" (2.31m x 1.73m)

OUTSIDE

GROUND FLOOR BEDROOM ONE 10' 9" x 10' 1" (3.27m x 3.07m)

**GROUND FLOOR BEDROOM TWO** 6' 4" x 5' 8" (1.93m x 1.73m)

**ENSUITE SHOWER ROOM** 7' 9" x 5' 3" (2.36m x 1.60m)