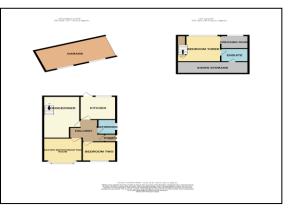

## Briarwood Crescent, Marple. SK6 7LL

Set within a sought-after cul-de-sac location close to Marple town centre is this three bedroom semi-detached dorma bungalow. The dorma here was converted many years ago to create a master bedroom along with dressing room and ensuite shower room and eaves storage. This has created a good sized family home. In addition to the first floor master suite, the ground floor displays an entrance hall, lounge, stunning modern fitted kitchen, two double bedrooms and a modern bathroom. Outside is an attractive rear garden which enjoys a southerly aspect and driveway leading to a detached garage. Tenure: Long Leasehold. Council Tax Band: C. EPC rating: D

## Offers in Excess of £325,000

LIVING ROOM 19' 3" x 10' 3" (5.86m x 3.12m)

FITTED KITCHEN 10' 4" x 8' 6" (3.15m x 2.59m)

MASTER BEDROOM 12' 8" x 11' 2" (3.86m x 3.40m)

12' 8" x 11' 2" (3.86m x 3.40m)

**BATHROOM** 

DRESSING ROOM 7' 7" x 5' 8" (2.31m x 1.73m)

OUTSIDE

GROUND FLOOR BEDROOM ONE 10' 9" x 10' 1" (3.27m x 3.07m)

**GROUND FLOOR BEDROOM TWO** 6' 4" x 5' 8" (1.93m x 1.73m)

**ENSUITE SHOWER ROOM** 7' 9" x 5' 3" (2.36m x 1.60m)