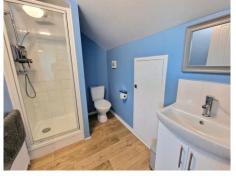

## Offers in Excess of £325,000

LIVING ROOM 19' 3" x 10' 3" (5.86m x 3.12m)

FITTED KITCHEN 10' 4" x 8' 6" (3.15m x 2.59m)

MASTER BEDROOM 12' 8" x 11' 2" (3.86m x 3.40m)

12' 8" x 11' 2" (3.86m x 3.40m)

**BATHROOM** 

DRESSING ROOM 7' 7" x 5' 8" (2.31m x 1.73m)

OUTSIDE

GROUND FLOOR BEDROOM ONE 10' 9" x 10' 1" (3.27m x 3.07m)

**GROUND FLOOR BEDROOM TWO** 6' 4" x 5' 8" (1.93m x 1.73m)

**ENSUITE SHOWER ROOM** 7' 9" x 5' 3" (2.36m x 1.60m)