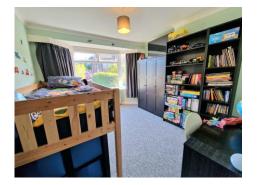

DRESSING ROOM 7' 7" x 5' 8" (2.31m x 1.73m)

OUTSIDE

GROUND FLOOR BEDROOM ONE 10' 9" x 10' 1" (3.27m x 3.07m)

**GROUND FLOOR BEDROOM TWO** 6' 4" x 5' 8" (1.93m x 1.73m)

**ENSUITE SHOWER ROOM** 7' 9" x 5' 3" (2.36m x 1.60m)