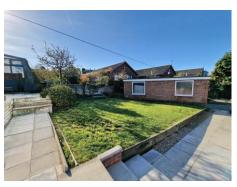

## Briarwood Crescent, Marple. SK6 7LL

Set within a sought-after cul-de-sac location close to Marple town centre is this three bedroom semi-detached dorma bungalow. The dorma here was converted many years ago to create a master bedroom along with dressing room and ensuite shower room and eaves storage. This has created a good sized family home. In addition to the first floor master suite, the ground floor displays an entrance hall, lounge, stunning modern fitted kitchen, two double bedrooms and a modern bathroom. Outside is an attractive rear garden which enjoys a southerly aspect and driveway leading to a detached garage. Tenure: Long Leasehold. Council Tax Band: C. EPC rating: D

DRESSING ROOM 7' 7" x 5' 8" (2.31m x 1.73m)

OUTSIDE

GROUND FLOOR BEDROOM ONE 10' 9" x 10' 1" (3.27m x 3.07m)

**GROUND FLOOR BEDROOM TWO** 6' 4" x 5' 8" (1.93m x 1.73m)

**ENSUITE SHOWER ROOM** 7' 9" x 5' 3" (2.36m x 1.60m)