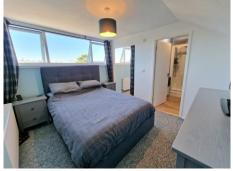

## Offers in Excess of £325,000

LIVING ROOM 19' 3" x 10' 3" (5.86m x 3.12m)

FITTED KITCHEN 10' 4" x 8' 6" (3.15m x 2.59m)

MASTER BEDROOM 12' 8" x 11' 2" (3.86m x 3.40m)

12' 8" x 11' 2" (3.86m x 3.40m)

**BATHROOM** 