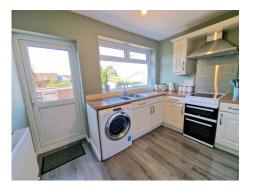

## Offers in Excess of £325,000

LIVING ROOM 19' 3" x 10' 3" (5.86m x 3.12m)

FITTED KITCHEN 10' 4" x 8' 6" (3.15m x 2.59m)

MASTER BEDROOM 12' 8" x 11' 2" (3.86m x 3.40m)

12' 8" x 11' 2" (3.86m x 3.40m)

**BATHROOM** 