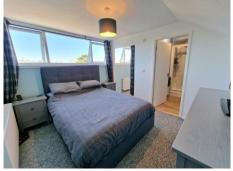

LIVING ROOM 19' 3" x 10' 3" (5.86m x 3.12m)

FITTED KITCHEN 10' 4" x 8' 6" (3.15m x 2.59m)

MASTER BEDROOM 12' 8" x 11' 2" (3.86m x 3.40m)

12' 8" x 11' 2" (3.86m x 3.40m)

**BATHROOM** 

DRESSING ROOM 7' 7" x 5' 8" (2.31m x 1.73m)