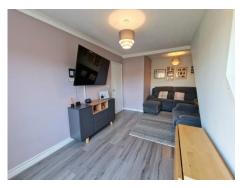

LIVING ROOM 19' 3" x 10' 3" (5.86m x 3.12m)

FITTED KITCHEN 10' 4" x 8' 6" (3.15m x 2.59m)

MASTER BEDROOM 12' 8" x 11' 2" (3.86m x 3.40m)

12' 8" x 11' 2" (3.86m x 3.40m)

**BATHROOM** 

DRESSING ROOM 7' 7" x 5' 8" (2.31m x 1.73m)