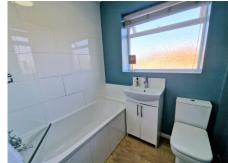

LIVING ROOM 19' 3" x 10' 3" (5.86m x 3.12m)

FITTED KITCHEN 10' 4" x 8' 6" (3.15m x 2.59m)

MASTER BEDROOM 12' 8" x 11' 2" (3.86m x 3.40m)

12' 8" x 11' 2" (3.86m x 3.40m)

**BATHROOM** 

DRESSING ROOM 7' 7" x 5' 8" (2.31m x 1.73m)