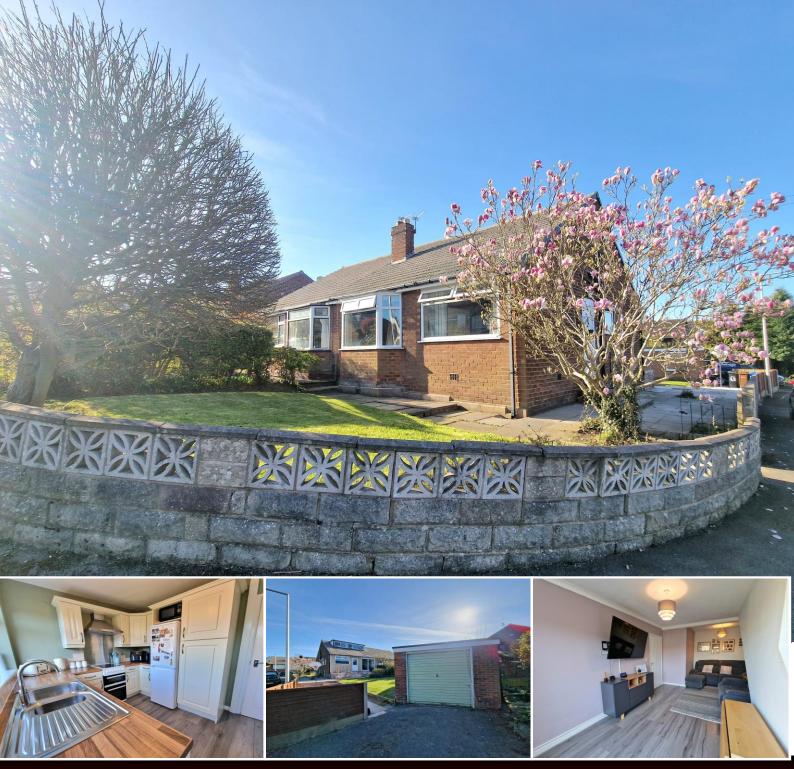

## Briarwood Crescent, Marple. SK6 7LL

Set within a sought-after cul-de-sac location close to Marple town centre is this three bedroom semi-detached dorma bungalow. The dorma here was converted many years ago to create a master bedroom along with dressing room and ensuite shower room and eaves storage. This has created a good sized family home. In addition to the first floor master suite, the ground floor displays an entrance hall, lounge, stunning modern fitted kitchen, two double bedrooms and a modern bathroom. Outside is an attractive rear garden which enjoys a southerly aspect and driveway leading to a detached garage. Tenure: Long Leasehold. Council Tax Band: C. EPC rating: D

LIVING ROOM 19' 3" x 10' 3" (5.86m x 3.12m)

FITTED KITCHEN 10' 4" x 8' 6" (3.15m x 2.59m)

MASTER BEDROOM 12' 8" x 11' 2" (3.86m x 3.40m)

12' 8" x 11' 2" (3.86m x 3.40m)

**BATHROOM** 

DRESSING ROOM 7' 7" x 5' 8" (2.31m x 1.73m)

OUTSIDE

GROUND FLOOR BEDROOM ONE 10' 9" x 10' 1" (3.27m x 3.07m)

**GROUND FLOOR BEDROOM TWO** 6' 4" x 5' 8" (1.93m x 1.73m)

**ENSUITE SHOWER ROOM** 7' 9" x 5' 3" (2.36m x 1.60m)

**VIEWING ARRANGEMENTS** Appointment is strictly by appointment with Thomas Lardner Romiley Office telephone number 0161 494 5136.