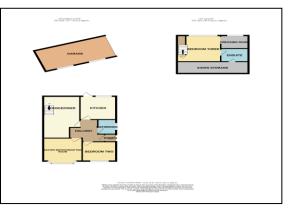

LIVING ROOM 19' 3" x 10' 3" (5.86m x 3.12m)

FITTED KITCHEN 10' 4" x 8' 6" (3.15m x 2.59m)

MASTER BEDROOM 12' 8" x 11' 2" (3.86m x 3.40m)

12' 8" x 11' 2" (3.86m x 3.40m)

**BATHROOM** 

DRESSING ROOM 7' 7" x 5' 8" (2.31m x 1.73m)

OUTSIDE

GROUND FLOOR BEDROOM ONE 10' 9" x 10' 1" (3.27m x 3.07m)

**GROUND FLOOR BEDROOM TWO** 6' 4" x 5' 8" (1.93m x 1.73m)

**ENSUITE SHOWER ROOM** 7' 9" x 5' 3" (2.36m x 1.60m)

**VIEWING ARRANGEMENTS** Appointment is strictly by appointment with Thomas Lardner Romiley Office telephone number 0161 494 5136.