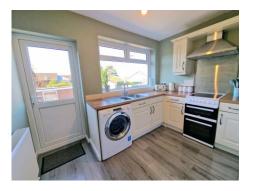

LIVING ROOM 19' 3" x 10' 3" (5.86m x 3.12m)

FITTED KITCHEN 10' 4" x 8' 6" (3.15m x 2.59m)

MASTER BEDROOM 12' 8" x 11' 2" (3.86m x 3.40m)

12' 8" x 11' 2" (3.86m x 3.40m)

**BATHROOM** 

DRESSING ROOM 7' 7" x 5' 8" (2.31m x 1.73m)